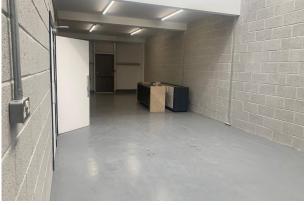

#### Description

Currently Under Construction, these industrial units have countryside views and are being developed to a high specification with each unit benefiting from:

- Steel portal frame construction
- 10% roof lights
- Internal clearance to eaves of 7m
- Roller shutter door access
- Solid concrete floor
- 3-phase power
- Fully-fitted first floor offices with kitchenet