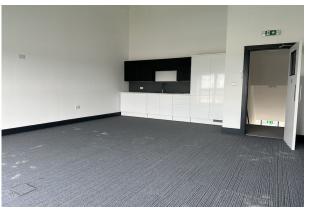

# Industrial Unit and Mezzanine Offices, £19,500 + VAT Per annum

**1,517 sq ft** (140.93 sq m)

- 4 Units available to Let
- Industrial to the Ground Floor and Office to Mezzanine
- Upper Enterprise Road, Crown Business Park, Old Dalby
- High specification fit out with views
- Fully fitted kitchenette and WC
- Available immediately

#### Description

Currently Under Construction, these industrial units have countryside views and are being developed to a high specification with each unit benefiting from:

- Steel portal frame construction
- 10% roof lights
- Internal clearance to eaves of 7m
- Roller shutter door access
- Solid concrete floor
- 3-phase power
- Fully-fitted first floor offices with kitchenet