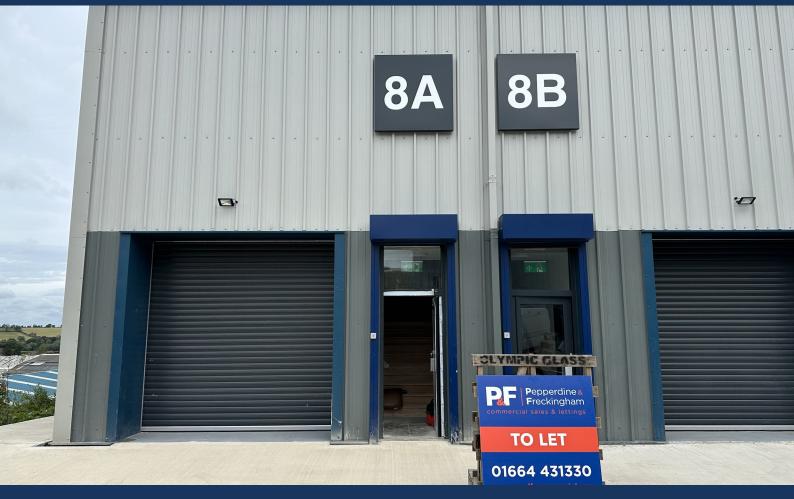

## Units To Let.

Old Dalby Enterprise Village, Old Dalby, Melton Mowbray, LE14 3NQ

# Industrial Unit and Mezzanine Offices, £19,500 + VAT Per annum

**1,517 sq ft** (140.93 sq m)

- 4 Units available to Let
- Industrial to the Ground Floor and Office to Mezzanine
- Upper Enterprise Road, Crown Business Park, Old Dalby
- High specification fit out with views
- Fully fitted kitchenette and WC
- Available immediately

#### Description

Currently Under Construction, these industrial units have countryside views and are being developed to a high specification with each unit benefiting from:

- Steel portal frame construction
- 10% roof lights
- Internal clearance to eaves of 7m
- Roller shutter door access
- Solid concrete floor
- 3-phase power
- Fully-fitted first floor offices with kitchenet

#### Viewings

Strictly by prior appointment via the sole agents P & F Commercial Tel: 01664 431330 or via email office@pandfcommercial.com