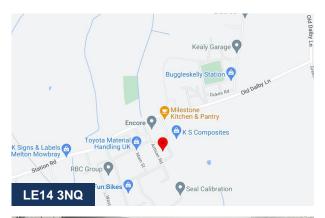

#### Location

These new build Industrial Units are located on the popular Crown Business Park in Old Dalby, well positioned just off the A606, and close to the A46, given direct access to the M1 and M69/M6 Motorways.