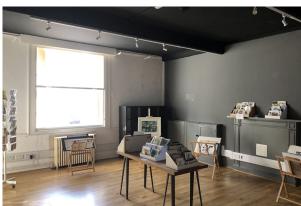

### Accommodation

The accommodation comprises the following areas: The offices have use of the communal Kitchen and Wc's shared with the other office users and retail outlets who use Victoria Hall on a permanent or temporary basis.

| Name                                                | sq ft | sq m  | Availability |
|-----------------------------------------------------|-------|-------|--------------|
| Ground - Ground floor office with shared facilities | 500   | 46.45 | Available    |
| Total                                               | 500   | 46.45 |              |