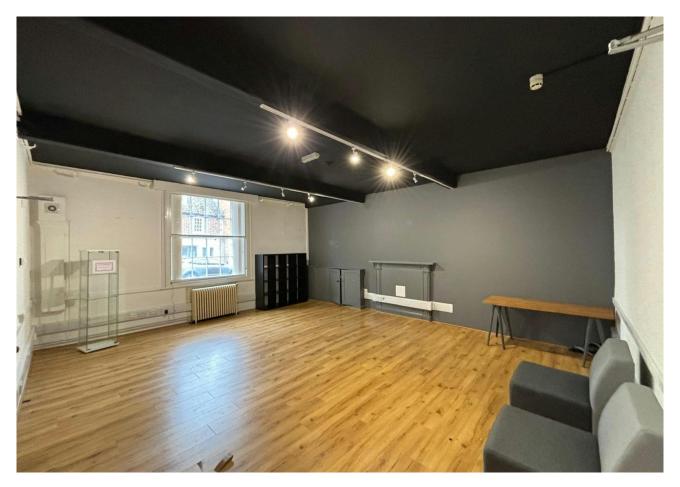

### Accommodation

The accommodation comprises the following areas: The offices have use of the communal Kitchen and Wc's shared with the other office users and retail outlets who use Victoria Hall on a permanent or temporary basis.

| Name                                                | sq ft | sq m  | Availability |
|-----------------------------------------------------|-------|-------|--------------|
| Ground - Ground floor office with shared facilities | 500   | 46.45 | Available    |
| Total                                               | 500   | 46.45 |              |