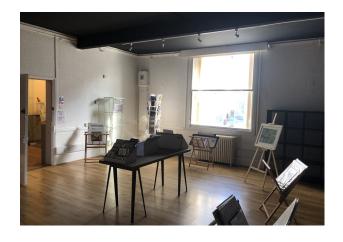

# Victoria Hall - Serviced office space

39 High Street, Oakham, LE15 6AH

**Excellent well appointed office**space to Let - Oakham Town Centre

**£710 PCM + VAT** 

500 sq ft

(46.45 sq m)

- Direct access onto Oakham High Street
- Display window to High Street
- Popular well known building
- Available immediately

### Accommodation

The accommodation comprises the following areas: The offices have use of the communal Kitchen and Wc's shared with the other office users and retail outlets who use Victoria Hall on a permanent or temporary basis.

| Name                                                | sq ft | sq m  | Availability |
|-----------------------------------------------------|-------|-------|--------------|
| Ground - Ground floor office with shared facilities | 500   | 46.45 | Available    |
| Total                                               | 500   | 46.45 |              |