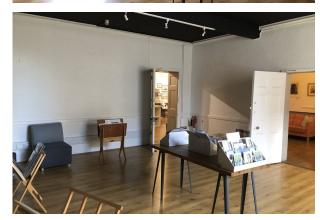

### Accommodation

The accommodation comprises the following areas: The offices have use of the communal Kitchen and Wc's shared with the other office users and retail outlets who use Victoria Hall on a permanent or temporary basis.

| Name                                                | sq ft | sq m  | Availability |
|-----------------------------------------------------|-------|-------|--------------|
| Ground - Ground floor office with shared facilities | 500   | 46.45 | Available    |
| Total                                               | 500   | 46.45 |              |