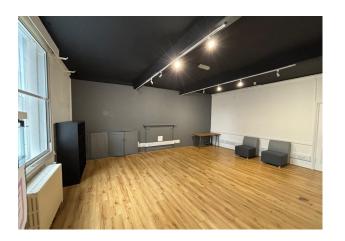

### Accommodation

The accommodation comprises the following areas: The offices have use of the communal Kitchen and Wc's shared with the other office users and retail outlets who use Victoria Hall on a permanent or temporary basis.

| Name                                                | sq ft | sq m  | Availability |
|-----------------------------------------------------|-------|-------|--------------|
| Ground - Ground floor office with shared facilities | 500   | 46.45 | Available    |
| Total                                               | 500   | 46.45 |              |