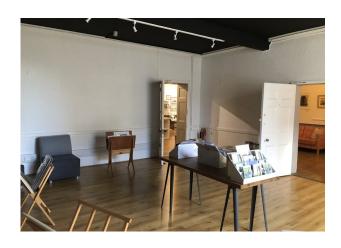

# Victoria Hall - Serviced office space

39 High Street, Oakham, LE15 6AH

**Excellent well appointed office**space to Let - Oakham Town Centre

**£710 PCM + VAT** 

500 sq ft

(46.45 sq m)

- Direct access onto Oakham High Street
- Display window to High Street
- Popular well known building
- Available immediately

### Accommodation

The accommodation comprises the following areas: The offices have use of the communal Kitchen and Wc's shared with the other office users and retail outlets who use Victoria Hall on a permanent or temporary basis.

| Name                                                | sq ft | sq m  | Availability |
|-----------------------------------------------------|-------|-------|--------------|
| Ground - Ground floor office with shared facilities | 500   | 46.45 | Available    |
| Total                                               | 500   | 46.45 |              |