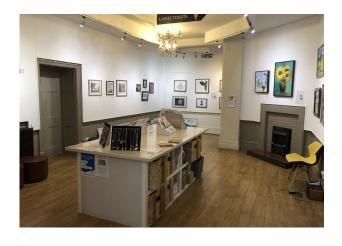

#### Description

The Victoria Hall is located in the centre of the lovely, traditional English market town of Oakham in the County of Rutland. Known as The Agricultural Hall from its construction, the building was utilised as a meeting place and library for Rutland's farmers. In 1899 the name was changed to The Victoria Hall and the hall was formally established as a charity.

#### Location

No 39 occupies a prime location on Oakham High Street adjacent to a pedestrian crossing and surrounded by other retail outlets including Boots the Chemist, Boots Opticians, and numerous private retailers.