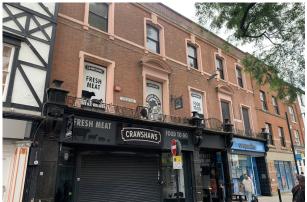

### Description

Ground floor: 2,150 sq ft (199.7 sqm) Basement: 1,538 sq ft (142.8 sqm) Total GIA: 3,688 sq ft (342.6 sqm)

1st and 2nd floors - not measured - offices and store rooms

A ground floor retail unit of approximately 2,150 sq ft (199.7 sqm) approx. with a basement of approximately 1,538 sq ft. The property comprises an open plan sales area with office space, staff and toilet facilities, a store room, a large cold room and a substantial basement. The premises benefits from electric roller shutter doors, three phase electric, a fire alarm system and a hot water heater system.