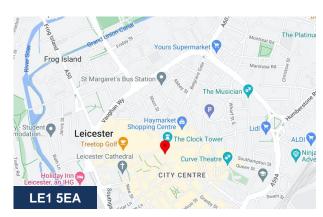

#### Location

Close the famous Leicester market, in the City Centre of Leicester. The property is a 2 minute walk to the Highcross Shopping Centre and surrounded by office and retail outlets. Leicester is well situated in the East Midlands with easy access to the M1 and M69 Motorways providing good access into other Midlands towns and Cities. Nottingham to the North is accessed via the M1 or the A46 and Coventry to the South West via the M69 are both circa 30 miles and Birmingham via the M6 and M69 is approximately 43 miles. Other local market Towns within 20 miles of Leicester City include Melton Mowbray, Oakham, Loughborough and Market Harborough.