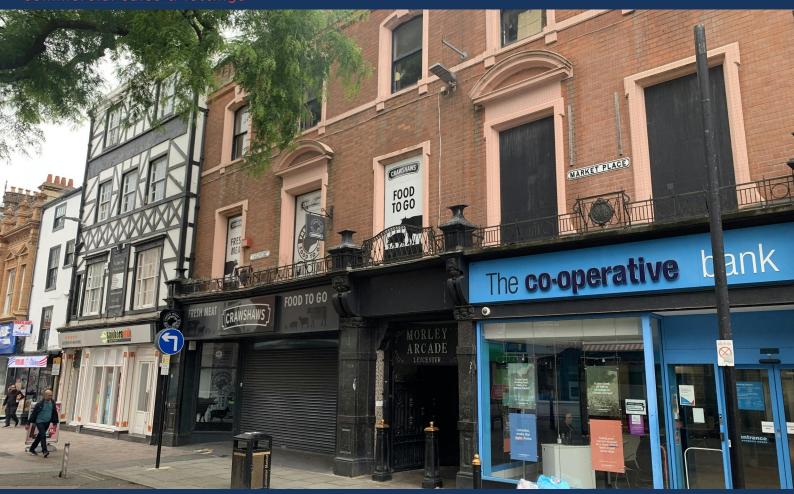

14 Cheapside Leicester, LE1 5EA

4 Storey property Including basement to let

**Leicester City Centre** 

5,000 sq ft

(464.52 sq m)

- £45,000 per annum for the whole
- Retail and office/studio
- High Street location close to Highcross
- Available immediately
- Incentives available

### Description

Ground floor: 2,150 sq ft (199.7 sqm) Basement: 1,538 sq ft (142.8 sqm) Total GIA: 3,688 sq ft (342.6 sqm)

1st and 2nd floors - not measured - offices and store rooms

A ground floor retail unit of approximately 2,150 sq ft (199.7 sqm) approx. with a basement of approximately 1,538 sq ft. The property comprises an open plan sales area with office space, staff and toilet facilities, a store room, a large cold room and a substantial basement. The premises benefits from electric roller shutter doors, three phase electric, a fire alarm system and a hot water heater system.

#### Location

Close the famous Leicester market, in the City Centre of Leicester. The property is a 2 minute walk to the Highcross Shopping Centre and surrounded by office and retail outlets. Leicester is well situated in the East Midlands with easy access to the M1 and M69 Motorways providing good access into other Midlands towns and Cities. Nottingham to the North is accessed via the M1 or the A46 and Coventry to the South West via the M69 are both circa 30 miles and Birmingham via the M6 and M69 is approximately 43 miles. Other local market Towns within 20 miles of Leicester City include Melton Mowbray, Oakham, Loughborough and Market Harborough.