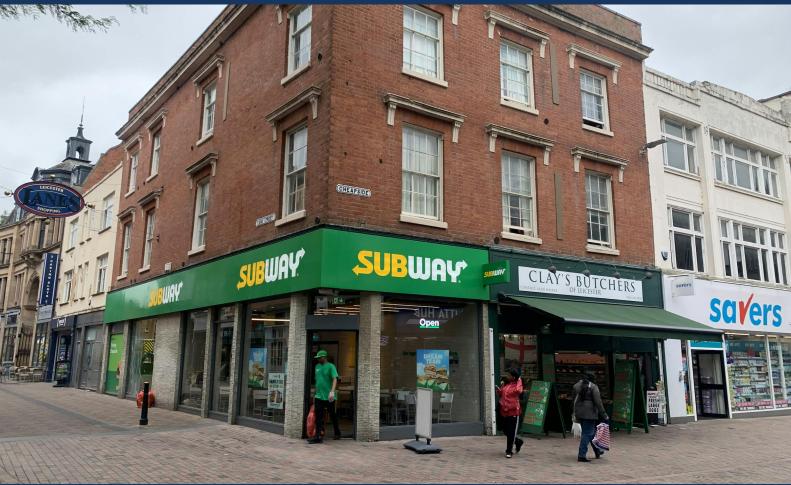

**12 bedroom Student block for sale** Cank Street / Cheapside, Leicester, LE1 5EB

Student block - 12 rooms - Leicester City Centre

£850,000 - Virtual Freehold

**3,250 sq ft** (301.93 sq m)

- 12 Student letting bedrooms
- 4 x 3 bedroom pods
- Self contained with ensuite rooms
- 999 year lease peppercorn rent
- Ground Floor Commercial on included
- Leicester City Centre

# Description

Located on the first and second floors of a 3 storey building in the City Centre of Leicester.

Fully let - Income producing £84,000 per annum - accounting information available on request.

## Location

Close the famous Leicester market, in the City Centre of Leicester. The property is a 2 minute walk to the Highcross Shopping Centre and surrounded by office and retail outlets. Leicester is well situated in the East Midlands with easy access to the M1 and M69 Motorways providing good access into other Midlands towns and Cities. Nottingham to the North is accessed via the M1 or the A46 and Coventry to the South West via the M69 are both circa 30 miles and Birmingham via the M6 and M69 is approximately 43 miles. Other local market Towns within 20 miles of Leicester City include Melton Mowbray, Oakham, Loughborough and Market Harborough.