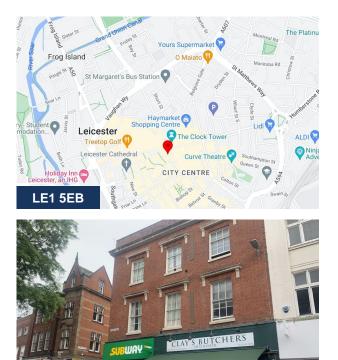

**12 bedroom Student block for sale** Cank Street / Cheapside, Leicester, LE1 5EB

Student block - 12 rooms - Leicester City Centre

£850,000 - Virtual Freehold

**3,250 sq ft** (301.93 sq m)

- 12 Student letting bedrooms
- 4 x 3 bedroom pods
- Self contained with ensuite rooms
- 999 year lease peppercorn rent
- Ground Floor Commercial on included
- Leicester City Centre

## Location

Close the famous Leicester market, in the City Centre of Leicester. The property is a 2 minute walk to the Highcross Shopping Centre and surrounded by office and retail outlets. Leicester is well situated in the East Midlands with easy access to the M1 and M69 Motorways providing good access into other Midlands towns and Cities. Nottingham to the North is accessed via the M1 or the A46 and Coventry to the South West via the M69 are both circa 30 miles and Birmingham via the M6 and M69 is approximately 43 miles. Other local market Towns within 20 miles of Leicester City include Melton Mowbray, Oakham, Loughborough and Market Harborough.