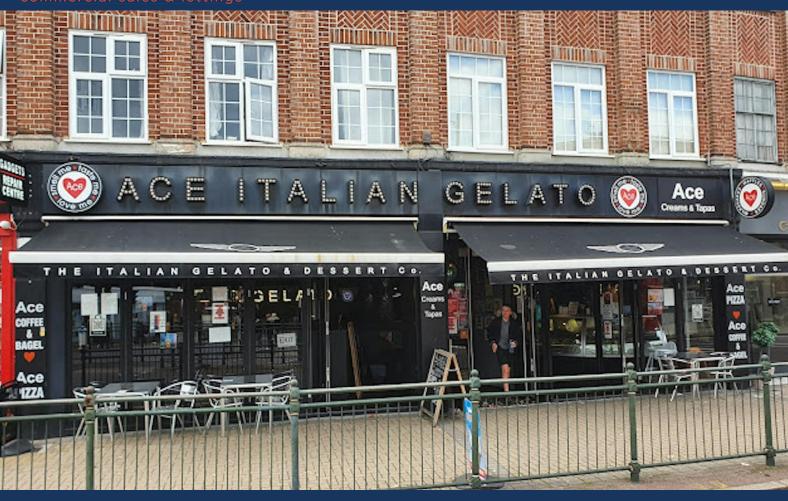

**3-5 Station Road** Upminster, RM14 2SJ

**Ground floor café/Restaurant To Let** 

£60,000 per annum plus VAT

1,938 sq ft

(180.05 sq m)

- Available immediately
- 1938 Sq. Ft open plan space
- East London Location
- Freehold option available
- Equipment available by negotiation

### Description

Open plan ground floor trading area, with customer W/c's. Rear storage area and prep kitchen.

Equipment available by separate negotiation.

The property lies at the junction of the A124 and B1421 in a prominent town centre position between Pizza Express and Costa Coffee. Other national retailers nearby include M&S Simply Food, Waitrose, Aldi, NatWest, Lloyds Bank, Greggs, and Superdrug.