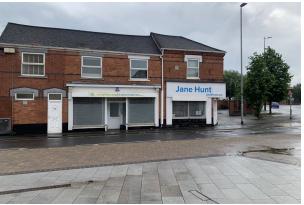

**18 Pinfold Gate** Loughborough, LE11 1BE

2000 sq ft corner unit suitable for offices, retail studio space

£25,000 per annum plus VAT

**2,000 sq ft** (185.81 sq m)

- Loughborough Town Centre Property
- Multiple office rooms
- Prominent position
- Retail frontage
- Available immediately

# 18 Pinfold Gate, Loughborough, LE11 1BE