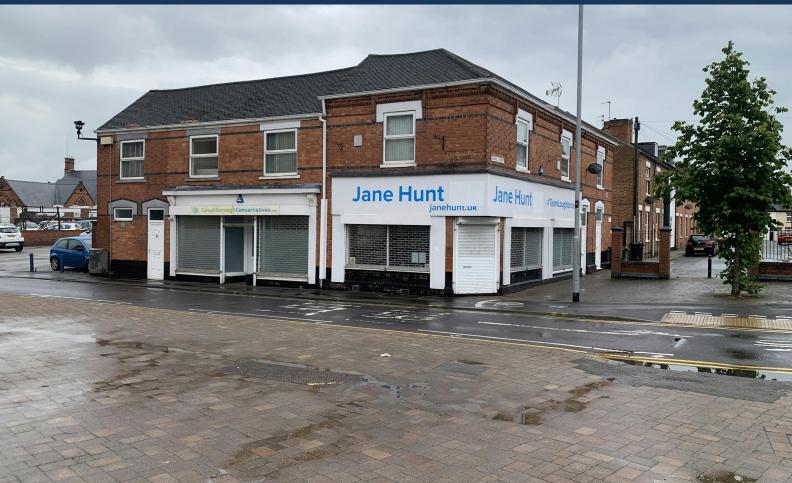

**18 Pinfold Gate** Loughborough, LE11 1BE

2000 sq ft corner unit suitable for offices, retail studio space

£25,000 per annum plus VAT

**2,000 sq ft** (185.81 sq m)

- Loughborough Town Centre Property
- Multiple office rooms
- Prominent position
- Retail frontage
- Available immediately

# 18 Pinfold Gate, Loughborough, LE11 1BE

## Description

The space occupies the ground floor of 18 Pinfold Gate.

Benefitting from kitchen, with a range of units and sink unit.

Ladies and Men's toilets both with fitted shower.

With 4 main rooms plus store rooms, the whole foot print is set out over around 2000 sq ft.