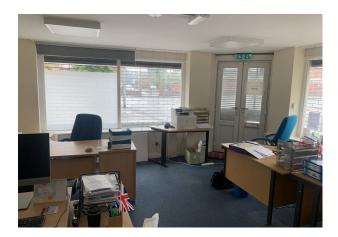

## Description

The space occupies the ground floor of 18 Pinfold Gate.

Benefitting from kitchen, with a range of units and sink unit.

Ladies and Men's toilets both with fitted shower.

With 4 main rooms plus store rooms, the whole foot print is set out over around 2000 sq ft.