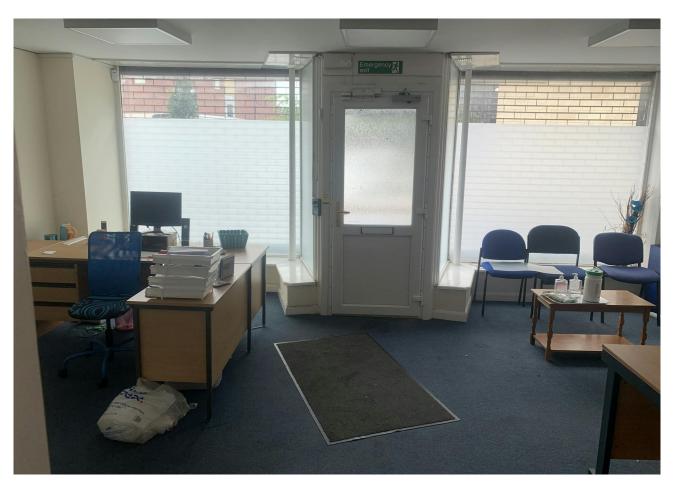

## Description

The space occupies the ground floor of 18 Pinfold Gate.

Benefitting from kitchen, with a range of units and sink unit.

Ladies and Men's toilets both with fitted shower.

With 4 main rooms plus store rooms, the whole foot print is set out over around 2000 sq ft.