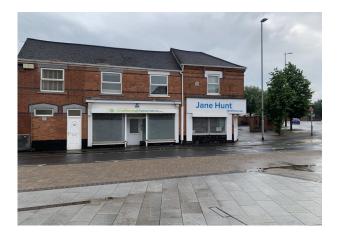

**18 Pinfold Gate** Loughborough, LE11 1BE

2000 sq ft corner unit suitable for offices, retail studio space

£25,000 per annum plus VAT

**2,000 sq ft** (185.81 sq m)

- Loughborough Town Centre Property
- Multiple office rooms
- Prominent position
- Retail frontage
- Available immediately

# 18 Pinfold Gate, Loughborough, LE11 1BE