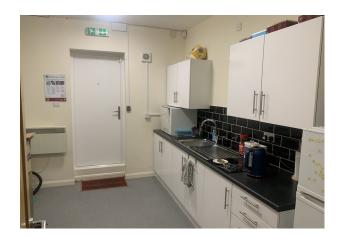

## Description

The space occupies the ground floor of 18 Pinfold Gate.

Benefitting from kitchen, with a range of units and sink unit.

Ladies and Men's toilets both with fitted shower.

With 4 main rooms plus store rooms, the whole foot print is set out over around 2000 sq ft.