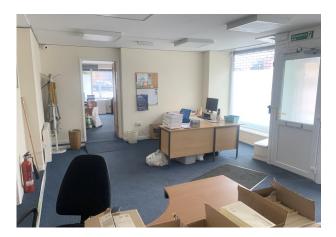

## Description

The space occupies the ground floor of 18 Pinfold Gate.

Benefitting from kitchen, with a range of units and sink unit.

Ladies and Men's toilets both with fitted shower.

With 4 main rooms plus store rooms, the whole foot print is set out over around 2000 sq ft.