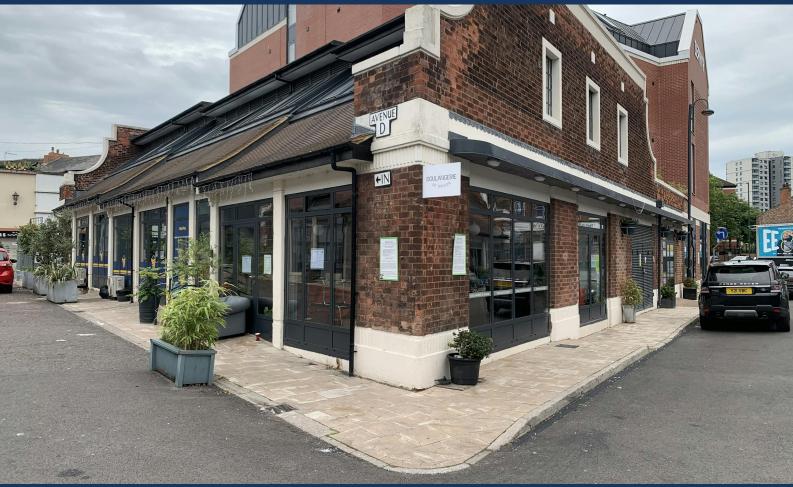

## Sneinton Market, Unit 16 Avenue D, Bath Street, Nottingham, NG1 1DU

#### Description

The 16 units occupies the ground floor of a newly built property, with the upper floors let for student residential accommodation. The property is within Sneinton Market, which has undergone a significant investment plan and now accommodates a range of largely independent retail, restaurant, office and other occupiers.

#### Location

This Retail/Restaurant unit is located in the recently rejuvenated Sneinton Market area, close to the City Centre of Nottingham. Nottingham is well positioned within the Midlands, with an estimated population of circa 280,000, the city can be accessed from 3 exits from the M1 (J24 in the South Via the newly built dual carriageway A453, J25 via the A52 at Derby, and J26 Via the A610 to the North).