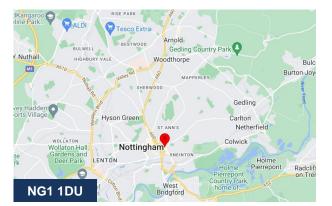

#### Location

This Retail/Restaurant unit is located in the recently rejuvenated Sneinton Market area, close to the City Centre of Nottingham. Nottingham is well positioned within the Midlands, with an estimated population of circa 280,000, the city can be accessed from 3 exits from the M1 (J24 in the South Via the newly built dual carriageway A453, J25 via the A52 at Derby, and J26 Via the A610 to the North).