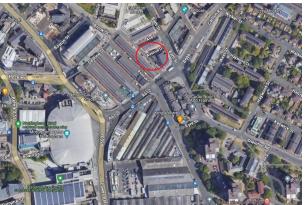

#### Location

This Retail/Restaurant unit is located in the recently rejuvenated Sneinton Market area, close to the City Centre of Nottingham. Nottingham is well positioned within the Midlands, with an estimated population of circa 280,000, the city can be accessed from 3 exits from the M1 (J24 in the South Via the newly built dual carriageway A453, J25 via the A52 at Derby, and J26 Via the A610 to the North).