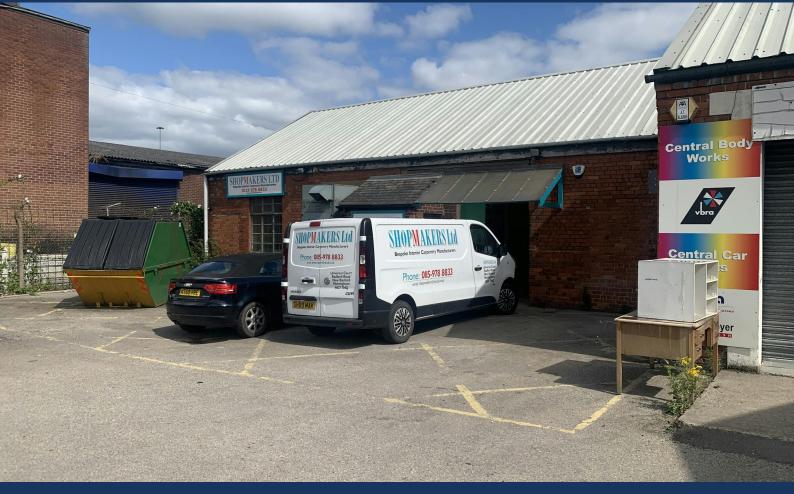

#### Description

Single storey workshop building under a pitched roof. Double sliding door access. First floor office and ground floor kitchenette and W/c.

#### Location

Universal Court is a small and secure private industrial estate in Radford an inner-city area of Nottingham, located just outside the city centre itself. The appropriate ward of the City of Nottingham Council is called Radford and Park with a population of 21,414. To the south is Lenton and Nottingham City Centre. Just off Nottingham Ring Road, making access very easy from the M1, A52 and A46, with easy access to the North of the City via the Ring road to the A60 Mansfield, being approximately 2 miles away. The Unit and showroom are highly visible from the Radford Road and a popular area for out of City Centre retail space.