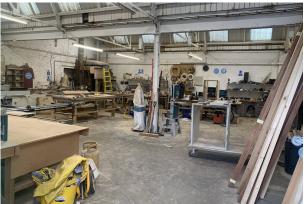

#### Accommodation

The accommodation comprises the following areas: Open plan workshop with main double door to the front - Kitchenette and first floor office on a mezzanine.

| Name                             | sq ft | sq m   | Availability |
|----------------------------------|-------|--------|--------------|
| Building - Ground floor Workshop | 2,050 | 190.45 | Available    |
| Total                            | 2,050 | 190.45 |              |

#### Description

Single storey workshop building under a pitched roof. Double sliding door access. First floor office and ground floor kitchenette and W/c.