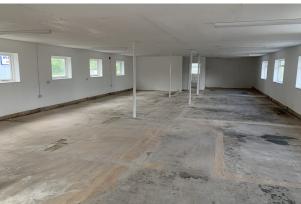

#### Accommodation

The accommodation comprises the following areas: Ground floor communal entrance with stairs leading to first floor. Open plan space measuring approximately  $68 \times 28 \text{ ft}$  - with windows on both side elevations. Kitchenette and W/c.

#### Description

The offices are located on the 1st floor of a 2-storey building, the space is open planned and requires flooring. Kitchenette and w/c is in situ.

The building is brick built and has a pitched tiled roof.