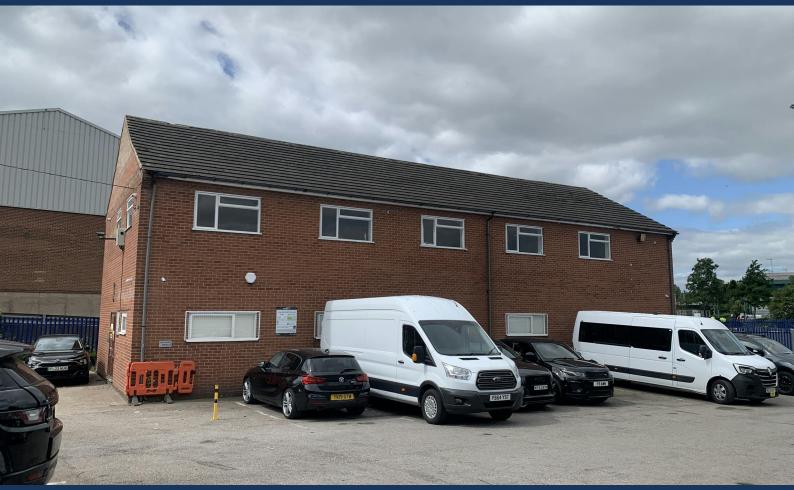

# **First Floor Studio**

Radford Road, Nottingham, NG7 7NQ

1900 Sq ft - First floor offices or Studio Space Rent £12,000 Per annum + VAT

Radford - Nottingham

1,900 sq ft

(176.52 sq m)

- Open plan first floor office/Studio or storage space within an industrial estate.
- £12,000 per annum + VAT
- £1k service charge
- Lease length to be agreed based on a Maximum 3 year lease with landlord breaks after year 1
- Available immediately

#### Description

The offices are located on the 1st floor of a 2-storey building, the space is open planned and requires flooring. Kitchenette and w/c is in situ.

The building is brick built and has a pitched tiled roof.