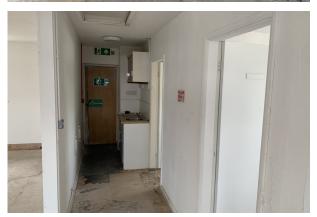

#### Accommodation

The accommodation comprises the following areas: Ground floor communal entrance with stairs leading to first floor. Open plan space measuring approximately  $68 \times 28 \text{ ft}$  - with windows on both side elevations. Kitchenette and W/c.

#### Description

The offices are located on the 1st floor of a 2-storey building, the space is open planned and requires flooring. Kitchenette and w/c is in situ.

The building is brick built and has a pitched tiled roof.