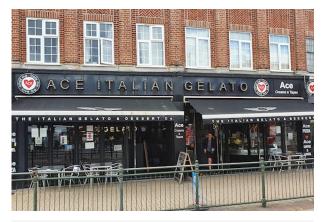

# Mixed investment for sale

1-5 Station Road, Upminster, RM14 2SJ

The property lies at the junction of the A124 and B1421 in a prominent town centre position between Pizza Express and Costa Coffee. Other national retailers nearby include M&S Simply Food, Waitrose, Aldi, NatWest, Lloyds Bank, Greggs, and Superdrug.