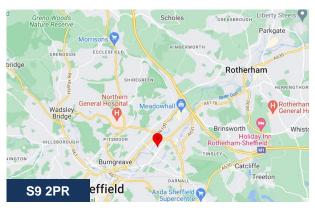

#### Location

Leigh Street industrial estate is situated fronting Attercliffe Common and Leigh Street in the heart of the Sheffield's Lower Don Valley Region. The property benefits from excellent transport links to the local and regional road networks with the M1 Motorway approximately 1.7 miles North East of the property and Sheffield City Centre 1.6 miles to the South West.

Located just off the A6178 Meadowhall Shopping Centre is just a 2 minute drive from Leigh Street