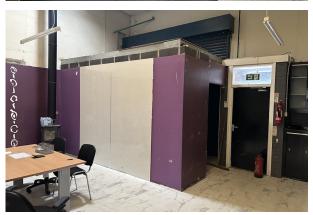

#### Accommodation

The accommodation comprises the following areas: Open plan unit with office and store room with shared facilities within the core of the units including w/c's.

| Name               | sq ft | sq m   | Availability |
|--------------------|-------|--------|--------------|
| Building - Unit 12 | 1,150 | 106.84 | Available    |
| Building - Unit 7  | 1,777 | 165.09 | Available    |
| Total              | 2,927 | 271.93 |              |

## Description

Unit 7 & 12 are located in a steel framed buildings, single storey with 16-foot eaves height and roller shutter door. Side entrance with entrance vestibule to the front with small mezzanine office to the rear of the unit.