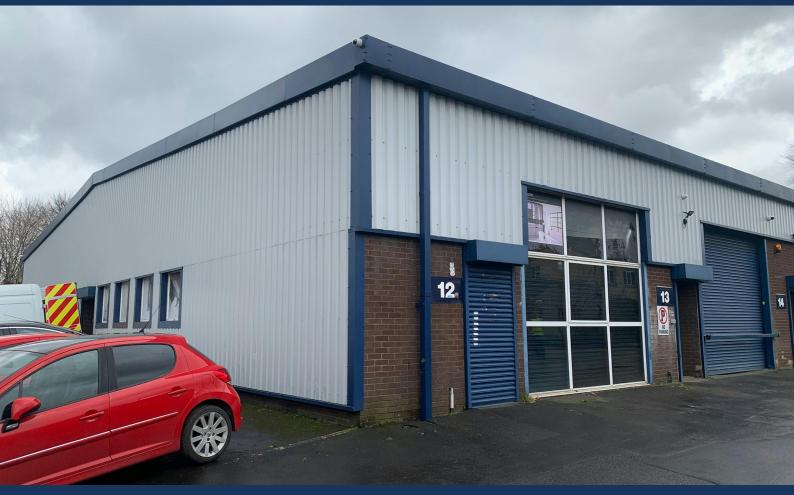

# Unit 7 &12 Leigh Street Industrial Estate

Leigh Street, Sheffield, S9 2PR

## Description

Unit 7 & 12 are located in a steel framed buildings, single storey with 16-foot eaves height and roller shutter door. Side entrance with entrance vestibule to the front with small mezzanine office to the rear of the unit.