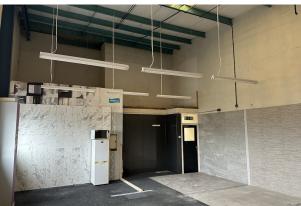

#### Accommodation

The accommodation comprises the following areas: Open plan unit with office and store room with shared facilities within the core of the units including w/c's.

| Name               | sq ft | sq m   | Availability |
|--------------------|-------|--------|--------------|
| Building - Unit 12 | 1,150 | 106.84 | Available    |
| Building - Unit 7  | 1,777 | 165.09 | Available    |
| Total              | 2,927 | 271.93 |              |

## Description

Unit 7 & 12 are located in a steel framed buildings, single storey with 16-foot eaves height and roller shutter door. Side entrance with entrance vestibule to the front with small mezzanine office to the rear of the unit.