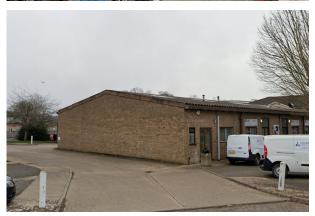

# **Unit 7 Eastwood Road**

Oundle, Peterborough, PE8 4DF

Industrial unit TO LET - Warehouse and Office

Rent £10,000 per annum + VAT

1,000 sq ft

(92.90 sq m)

- 820 sq ft Warehouse
- 180 sq ft Office space
- Rear roller shutter and fire exit
- Wall mounted air heater
- No motor service or repair trade
- Kitchenette & 2 WCs

### Description

The premises offers a naturally well lit industrial workshop/warehousing with offices, kitchenette, 2 Wc's and a personnel entrance to the front, forming the end of a terrace of similar units. There is a single allocated parking space and excellent access for loading and deliveries to the rear along with additional communal on site parking