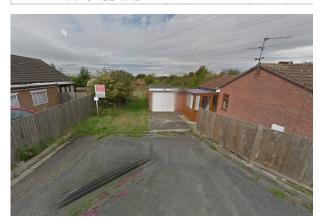

### Description

Open land currently overgrown and surrounded by mature hedging. There are Electricity cables running across the South side of the site with a non developable corridor below.

The land totals 1.12 Acres and has an outline planning consent Granted on 20th March 2024 under application No S23/2023 for 5 properties. The Outline consent does not specify the size or style of the properties but adjoining properties on Kenwick Drive are Single Storey and on Southlands Drive and Brittain Drive are 2 storey housing.