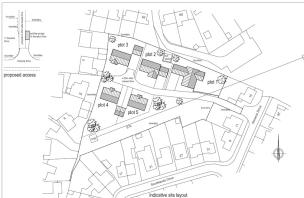

### Description

Open land currently overgrown and surrounded by mature hedging. There are Electricity cables running across the South side of the site with a non developable corridor below.

The land totals 1.12 Acres and has an outline planning consent Granted on 20th March 2024 under application No S23/2023 for 5 properties. The Outline consent does not specify the size or style of the properties but adjoining properties on Kenwick Drive are Single Storey and on Southlands Drive and Brittain Drive are 2 storey housing.

3 of the properties have a double garage and 2 have a single garage.