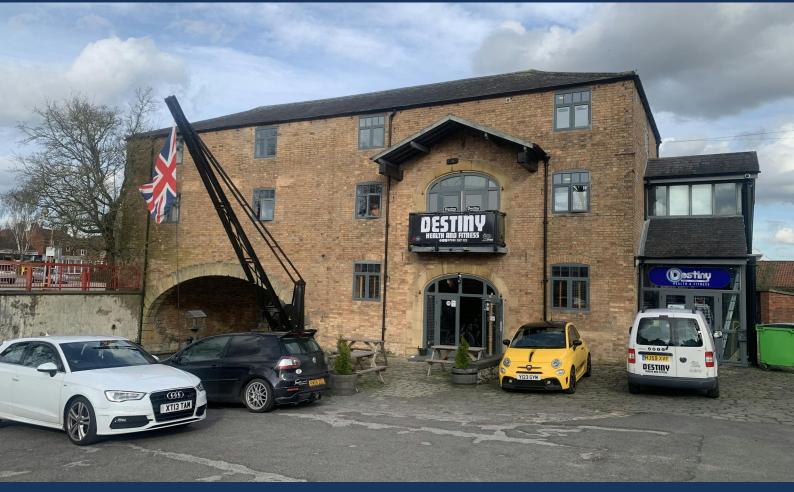

Waterfront Courtyard Cuckoo Wharf, Worksop, S80 1DT

Independent Retail/Community hub TO LET - Worksop Town Centre

Rent - £36,400 + VAT per annum

**2,690 sq ft** (249.91 sq m)

- Ideal community hub & retail space
- Available September 24'
- Town Centre location
- Coffee Shop and Gym formerly
- Welfare facilities & ground floor disabled toilet
- Communal on site parking
- Ground floor Kitchen facilities

# Waterfront Courtyard, Cuckoo Wharf, Worksop, S80 1DT

#### Description

The Waterfront building on Cuckoo Wharf is a 3-storey building located in the centre of Worksop. With vacant possession from November 2024. Interested parties will benefit from a clean and clear premises that is open planned on each floor with a host of characterful internal features.