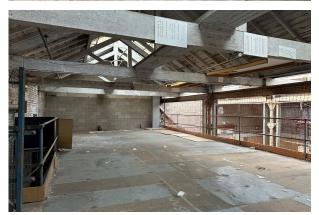

### Description

51 Pillings Road is a 25,000 sq ft industrial hub set in an characterful Victorian building. Unit B is an open planned unit with some structural steel columns and offers welfare facilities along with a fire exit, parking and front roller shutter door access for deliveries. The unit also benefits from having a new roof, new roof lights, three phase power and powered roller shutter doors.

### Accommodation

The accommodation comprises the following areas:

| Name                | sq ft | sq m   |
|---------------------|-------|--------|
| Unit - Ground floor | 3,600 | 334.45 |
| Unit - Mezzanine    | 1,175 | 109.16 |
| Total               | 4,775 | 443.61 |