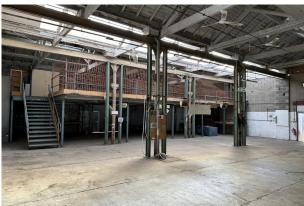

### Description

51 Pillings Road is a 25,000 sq ft industrial hub set in an characterful Victorian building. Unit B is an open planned unit with some structural steel columns and offers welfare facilities along with a fire exit, parking and front roller shutter door access for deliveries. The unit also benefits from having a new roof, new roof lights, three phase power and powered roller shutter doors.

### Accommodation

The accommodation comprises the following areas:

| Name                | sq ft | sq m   |
|---------------------|-------|--------|
| Unit - Ground floor | 3,600 | 334.45 |
| Unit - Mezzanine    | 1,175 | 109.16 |
| Total               | 4,775 | 443.61 |