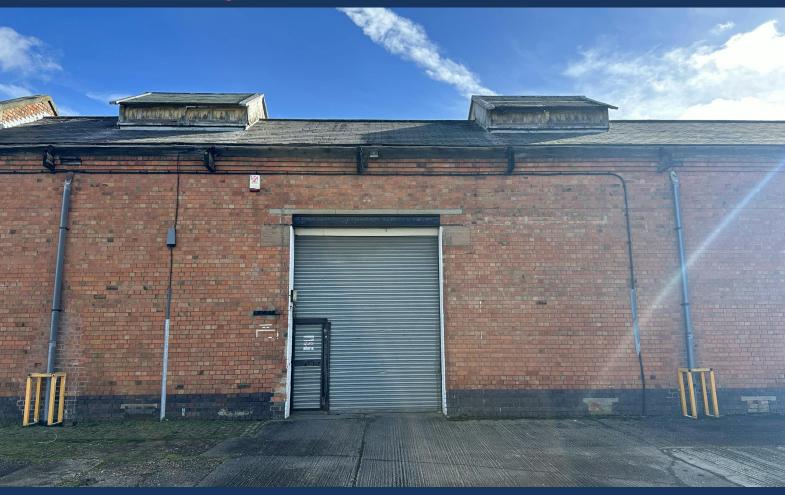

**Unit B** 

51 Pillings Road, Oakham, LE15 6QF

Industrial/Storage Unit TO LET - £32,500 + Vat per annum

**4,775** sq ft (443.61 sq m)

- 3600 sq ft ground floor
- 1175 sq ft mezzanine
- Front roller shutter access
- Office space capabilities can be situated on the mezzanine
- On site parking available
- Welfare facilities provided
- 24/7 Access
- Individually metered

### Description

51 Pillings Road is a 25,000 sq ft industrial hub set in an characterful Victorian building. Unit B is an open planned unit with some structural steel columns and offers welfare facilities along with a fire exit, parking and front roller shutter door access for deliveries. The unit also benefits from having a new roof, new roof lights, three phase power and powered roller shutter doors.