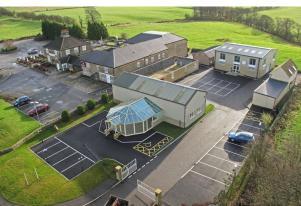

#### Description

A 2-storey steel framed building with part cladding, the property provides 2 floors of offices, with some open plan rooms and smaller offices. There is parking to the front which is shared with 3 other business users at the business park.