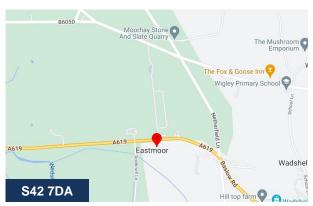

#### Location

w/c's.

Peak Gateway Business park is located on the main A619 being the Chesterfield to Bakewell Road (the main road to Chatsworth Country House). The town of Chesterfield is located 5.5 miles to the East, with the M1 Chesterfield Junction being 10 miles East. Sheffield is 15 miles North via the A621. Eastmoor is on the edge of the Peak district national park and is on the main road deemed the Gateway to the Peak district.