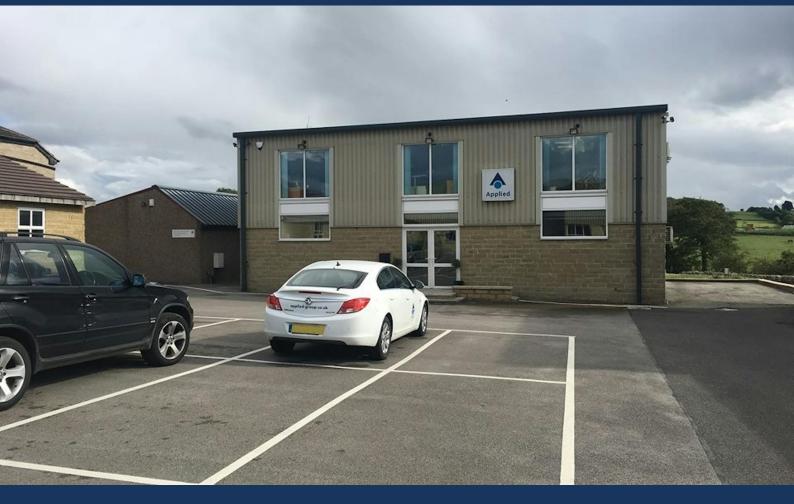

#### Description

A 2-storey steel framed building with part cladding, the property provides 2 floors of offices, with some open plan rooms and smaller offices. There is parking to the front which is shared with 3 other business users at the business park.

The property is accessed by the main front entrance to open plan reception area.

The ground floor comprises: - Boardroom/meeting room, 3 further offices, kitchen and

The first floor comprises: - 2 open plan office rooms, with a further 3 offices.