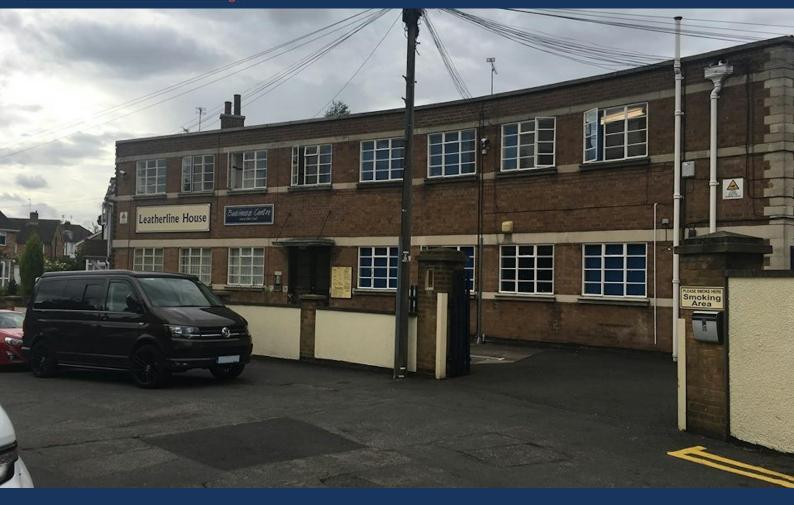

# Leatherline House

Narrow Lane, Aylestone, Leicester, LE2 8NA

4 separate Offices in Business Centre - Aylestone

Rent from £95 pcm to £950 pcm

1 to 8 Desks

- Office 5, 6-8 people £950 +
  VAT Pcm + Electric
- Suite 12 First Floor office £325+ VAT Pcm
- Office 17 within a cabin £250 + VAT Pcm
- Suite 26 Tiny I person office £95 + VAT Pcm
- Within a business centre comprising 27 office suites
- Situated close to Aylestone Village centre

# Leatherline House, Narrow Lane, Aylestone, Leicester, LE2 8NA

#### Location

These Offices in the Business Centre in Aylestone sit in a very pretty part of the Leicestershire LE2 postcode. Only a short walk from Leatherline House is the Grand Union Canal running along the River Soar and providing a very picturesque walk or cycle ride. Next door to Leatherline House is the Black Horse Public House which can provide lunch, dinner and throughout the year lots of evening events including Comedy nights