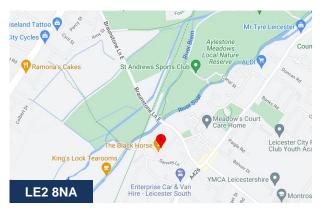

# Leatherline House

Narrow Lane, Aylestone, Leicester, LE2 8NA

4 separate Offices in Business Centre - Aylestone

Rent from £95 pcm to £950 pcm

1 to 8 Desks

- Office 5, 6-8 people £950 +
  VAT Pcm + Electric
- Suite 12 First Floor office £325+ VAT Pcm
- Office 17 within a cabin £250 + VAT Pcm
- Suite 26 Tiny I person office £95 + VAT Pcm
- Within a business centre comprising 27 office suites
- Situated close to Aylestone Village centre

# Leatherline House, Narrow Lane, Aylestone, Leicester, LE2 8NA

#### Location

These Offices in the Business Centre in Aylestone sit in a very pretty part of the Leicestershire LE2 postcode. Only a short walk from Leatherline House is the Grand Union Canal running along the River Soar and providing a very picturesque walk or cycle ride. Next door to Leatherline House is the Black Horse Public House which can provide lunch, dinner and throughout the year lots of evening events including Comedy nights