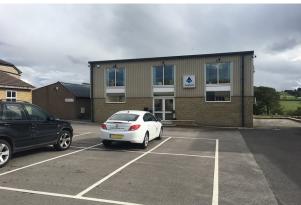

## Description

Circa 7022 sq. ft of space across 3 buildings.

Worksop - A new lease from 2023 - passing rent £18,000

Offices - Established lease in place - architectural business - passing rent - £10,000 2 storey offices - ERV £25k

## Accommodation

The accommodation comprises the following areas:

| Name                                | sq ft | sq m   | Availability |
|-------------------------------------|-------|--------|--------------|
| Unit - Workshop                     | 2,600 | 241.55 | Available    |
| Building - Self contained unit      | 1,022 | 94.95  | Available    |
| Building - 2 storey office building | 3,400 | 315.87 | Available    |
| Total                               | 7 022 | 652 37 |              |