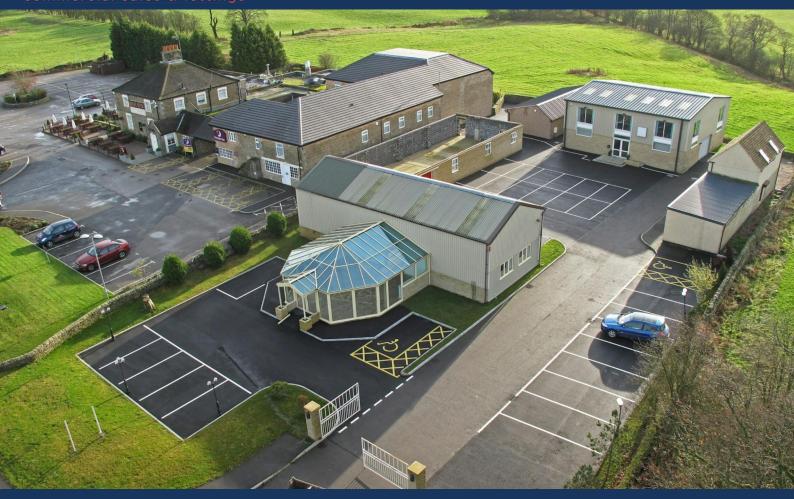

# **Peak Gateway**

Baslow Road, Eastmoor, Chesterfield, S42 7DA

## Description

Circa 7022 sq. ft of space across 3 buildings.

Worksop - A new lease from 2023 - passing rent £18,000

Offices - Established lease in place - architectural business - passing rent - £10,000 2 storey offices - ERV £25k

## Accommodation

The accommodation comprises the following areas:

| Name                                | sq ft | sq m   | Availability |
|-------------------------------------|-------|--------|--------------|
| Unit - Workshop                     | 2,600 | 241.55 | Available    |
| Building - Self contained unit      | 1,022 | 94.95  | Available    |
| Building - 2 storey office building | 3,400 | 315.87 | Available    |
| Total                               | 7 022 | 652 37 |              |