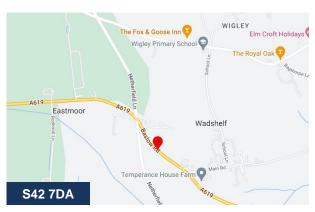

# **Peak Gateway**

Baslow Road, Eastmoor, Chesterfield, S42 7DA

#### Location

Peak Gateway Business park is located on the main A619 being the Chesterfield to Bakewell Road (the main road to Chatsworth Country House). The town of Chesterfield is located 5.5 miles to the East, with the M1 Chesterfield Junction being 10 miles East. Sheffield is 15 miles North via the A621. Eastmoor is on the edge of the Peak district national park and is on the main road deemed the Gateway to the Peak district.