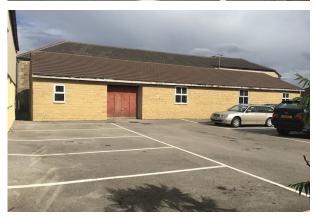

## Description

Circa 7022 sq. ft of space across 3 buildings.

Worksop - A new lease from 2023 - passing rent £18,000

Offices - Established lease in place - architectural business - passing rent - £10,000 2 storey offices - ERV £25k

## Accommodation

The accommodation comprises the following areas:

| Name                                | sq ft | sq m   | Availability |
|-------------------------------------|-------|--------|--------------|
| Unit - Workshop                     | 2,600 | 241.55 | Available    |
| Building - Self contained unit      | 1,022 | 94.95  | Available    |
| Building - 2 storey office building | 3,400 | 315.87 | Available    |
| Total                               | 7 022 | 652 37 |              |