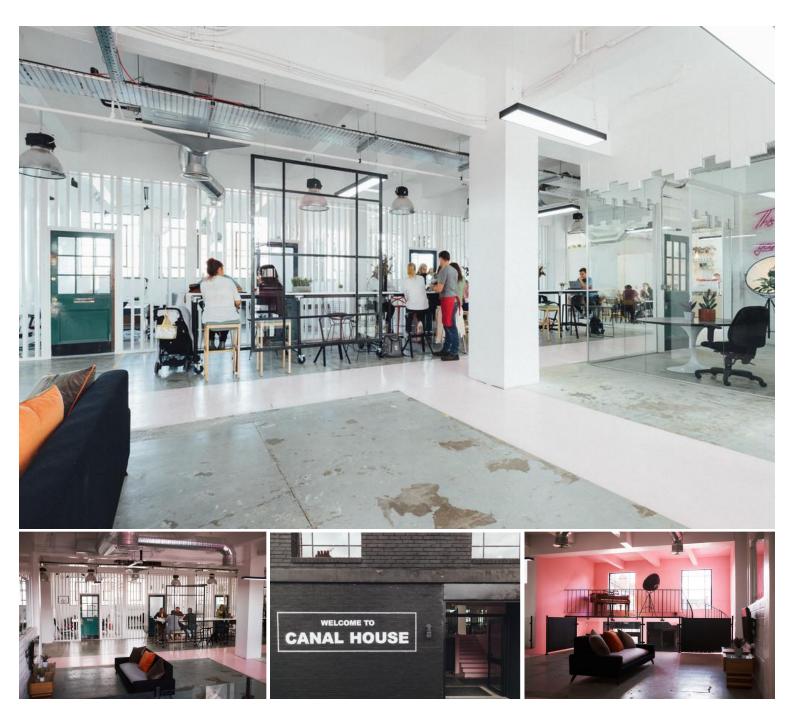

# Canal House, Lisle Street, Loughborough, Leicestershire, LE11 1AW

Open Plan Warehouse Refurbishment
Range of space from 2 person available
Spaces can be linked for larger needs
Flexible lease terms
24/7 Access and Parking

# **Property Description**

Canal House is a modern, redeveloped and refurbished industrial building which comprises living accomodation to the upper floors and unique fully serviced shared offices to the ground floor.

The ground floor of the building has been fully refurbished to provide flexible, open plan office accommodation with exposed brick walls and statement fixtures and fittings along with a communal kitchen area, private meeting room available through booking and WC's.

The spaces are available on a "bay" basis located on the first floor of the building. Each bay can come with furniture and can easily accommodate two people. Canal house is partitioned with glass and wood to ceiling height.

## Accommodation

Canal House offers individual office suites which are ideal for creative and start-up businesses.