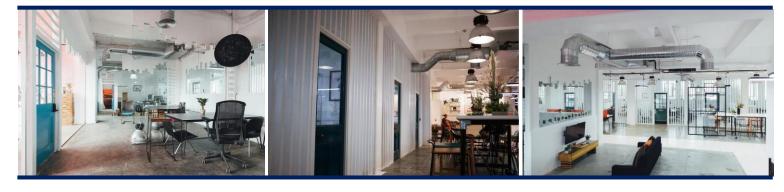

# **Property Description**

Canal House is a modern, redeveloped and refurbished industrial building which comprises living accomodation to the upper floors and unique fully serviced shared offices to the ground floor.

The ground floor of the building has been fully refurbished to provide flexible, open plan office accommodation with exposed brick walls and statement fixtures and fittings along with a communal kitchen area, private meeting room available through booking and WC's.

The spaces are available on a "bay" basis located on the first floor of the building. Each bay can come with furniture and can easily accommodate two people. Canal house is partitioned with glass and wood to ceiling height.