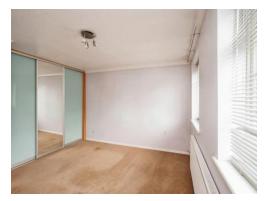

#### **Bedroom**

13' 4" Max x 11' 11" Plus wardrobe ( 4.06m Max x 3.63m Plus wardrobe )

Fitted wardrobes, radiator, 2 x windows to front.