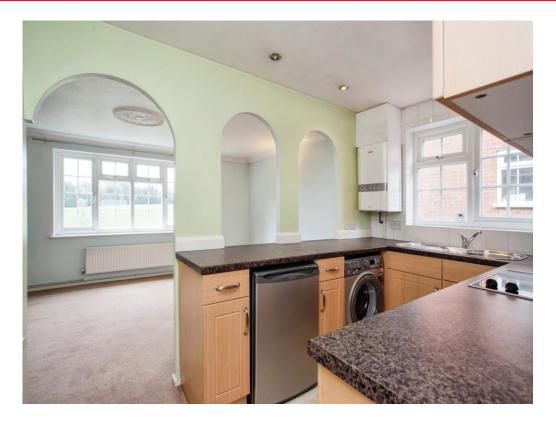

#### Kitchen Area

10' 8" x 6' 10" ( 3.25m x 2.08m )

Open plan, window to rear, window to side, radiator, sink, drainer, fitted electric hob & oven