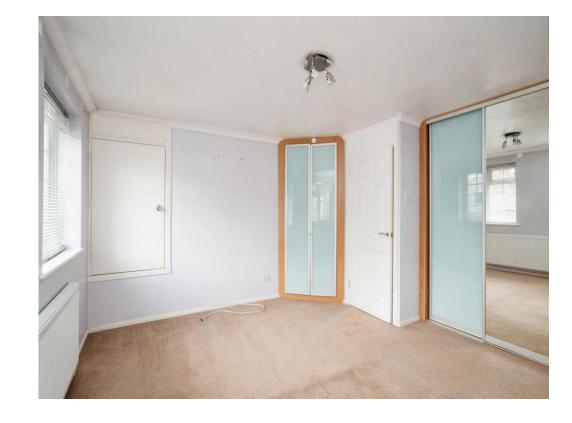

#### **Bedroom**

13' 4" Max x 11' 11" Plus wardrobe ( 4.06m Max x 3.63m Plus wardrobe )

Fitted wardrobes, radiator, 2 x windows to front.