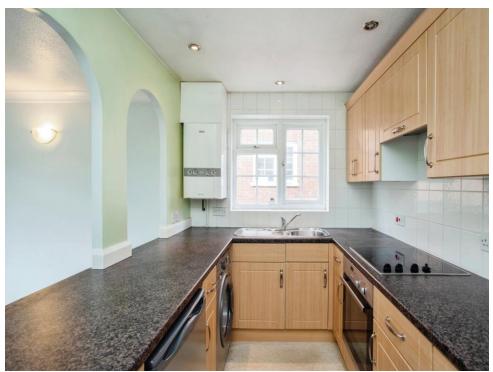

#### Kitchen Area

10' 8" x 6' 10" ( 3.25m x 2.08m )

Open plan, window to rear, window to side, radiator, sink, drainer, fitted electric hob & oven