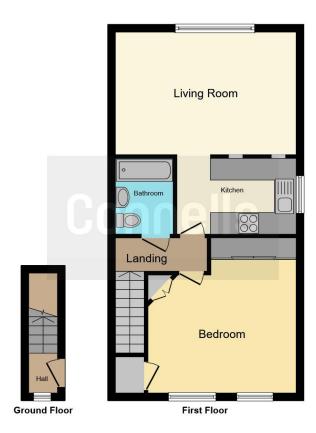

#### **Entrance Hall**

Front door.

#### First Floor

# **Living Room Area**

16' 6" x 11' 2" ( 5.03m x 3.40m )

#### Kitchen Area

10' 8" x 6' 10" ( 3.25m x 2.08m )

Open plan, window to rear, window to side, radiator, sink, drainer, fitted electric hob & oven

#### **Bedroom**

13' 4" Max x 11' 11" Plus wardrobe ( 4.06m Max x 3.63m Plus wardrobe )

Fitted wardrobes, radiator, 2 x windows to front.

### Bathroom

Bath, shower unit, water hand-basin, W.C, radiator.

This floor plan is for illustrative purposes only. It is not drawn to scale. Any measurements, floor areas (including any total floor area), openings and orientation are approximate. No details are guaranteed, they cannot be relied upon for any purpose and they do not form part of any agreement. No liability is taken for any error, omission or misstatement. A party must rely upon its own inspection(s). Powered by www.focalagent.com