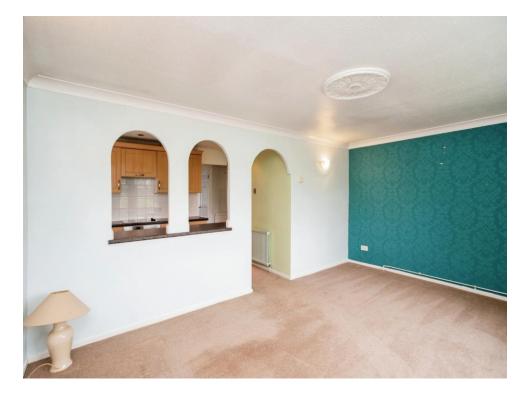

# **Living Room Area**

16' 6" x 11' 2" ( 5.03m x 3.40m )

#### Kitchen Area

10' 8" x 6' 10" ( 3.25m x 2.08m )

Open plan, window to rear, window to side, radiator, sink, drainer, fitted electric hob & oven