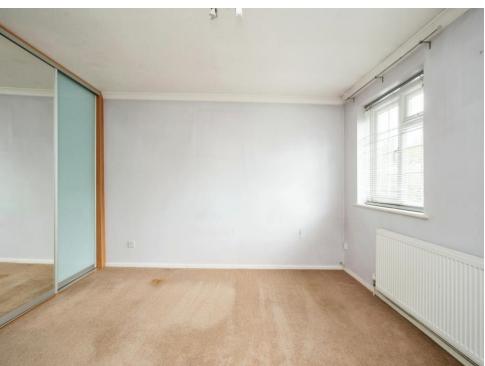

#### **Bedroom**

13' 4" Max x 11' 11" Plus wardrobe ( 4.06m Max x 3.63m Plus wardrobe )

Fitted wardrobes, radiator, 2 x windows to front.