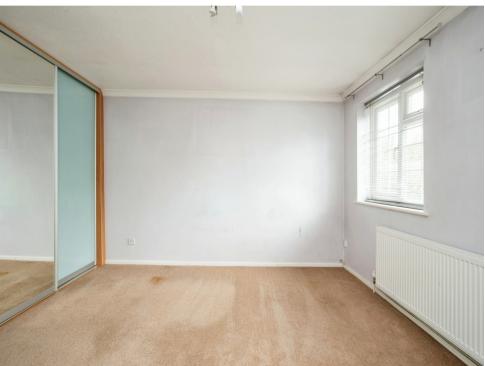

## **Bedroom**

13' 4" x 14' 1" ( 4.06m x 4.29m )

Fitted wardrobes, radiator, 2  $\times$  windows to front.