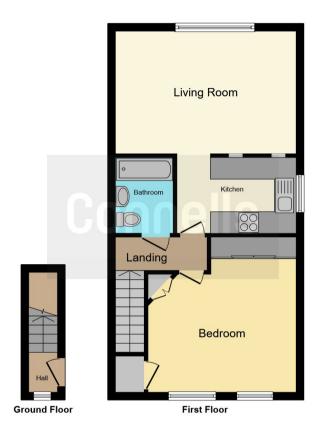

#### **Entrance Hall**

Front door.

First Floor

## **Living Room Area**

16' 4" x 11' 1" ( 4.98m x 3.38m )

## Kitchen Area

10' 8" x 6' 8" ( 3.25m x 2.03m )

Open plan, window to rear, window to side, radiator, sink, drainer, fitted electric hob & oven

## **Bedroom**

13' 4" x 14' 1" ( 4.06m x 4.29m )

Fitted wardrobes, radiator, 2  $\times$  windows to front.

## **Bathroom**

Bath, shower unit, water hand-basin, W.C, radiator.

Residential Sales & Lettings | Mortgage Services | Conveyancing | Surveyors | Land & New Homes

This floor plan is for illustrative purposes only. It is not drawn to scale. Any measurements, floor areas (including any total floor area), openings and orientation are approximate. No details are guaranteed, they cannot be relied upon for any purpose and they do not form part of any agreement. No liability is taken for any error, omission or misstatement. A party must rely upon its own inspection(s). Powered by www.focalagent.com