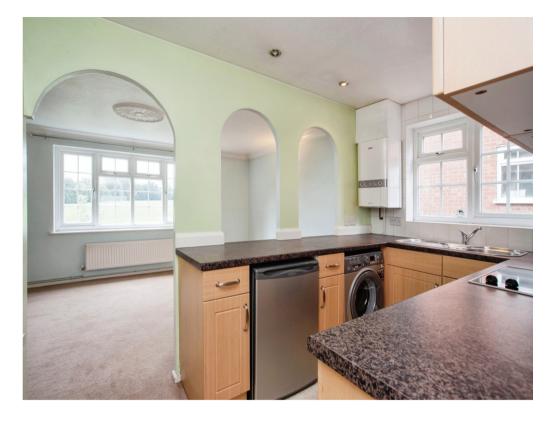

## Kitchen Area

10' 8" x 6' 8" ( 3.25m x 2.03m )

Open plan, window to rear, window to side, radiator, sink, drainer, fitted electric hob & oven