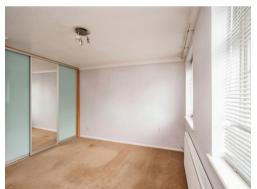

## **Bedroom**

13' 4" x 14' 1" ( 4.06m x 4.29m )

Fitted wardrobes, radiator, 2  $\times$  windows to front.