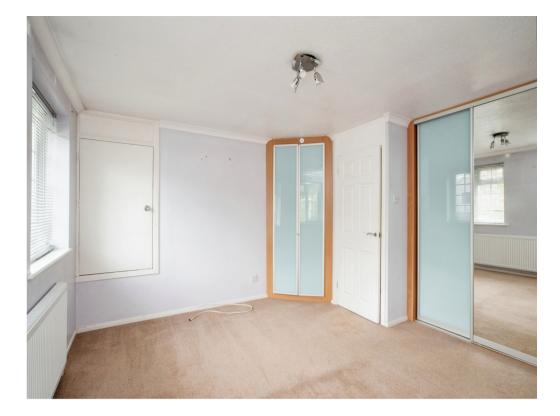

## **Bedroom**

13' 4" x 14' 1" ( 4.06m x 4.29m )

Fitted wardrobes, radiator, 2  $\times$  windows to front.