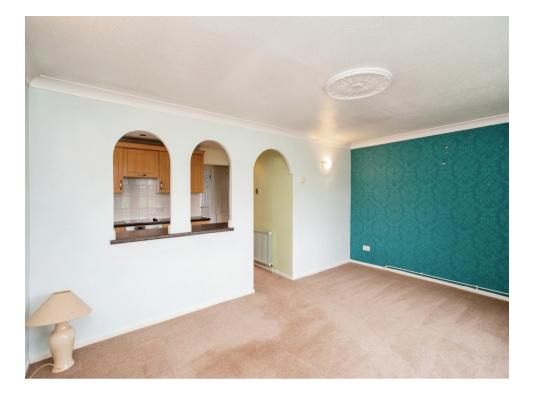

## **Living Room Area**

16' 4" x 11' 1" ( 4.98m x 3.38m )

## Kitchen Area

10' 8" x 6' 8" ( 3.25m x 2.03m )

Open plan, window to rear, window to side, radiator, sink, drainer, fitted electric hob & oven