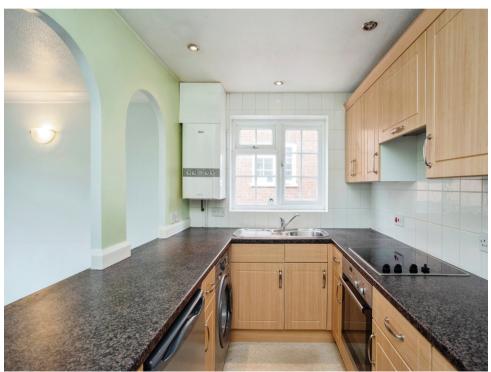

## Kitchen Area

10' 8" x 6' 8" ( 3.25m x 2.03m )

Open plan, window to rear, window to side, radiator, sink, drainer, fitted electric hob & oven