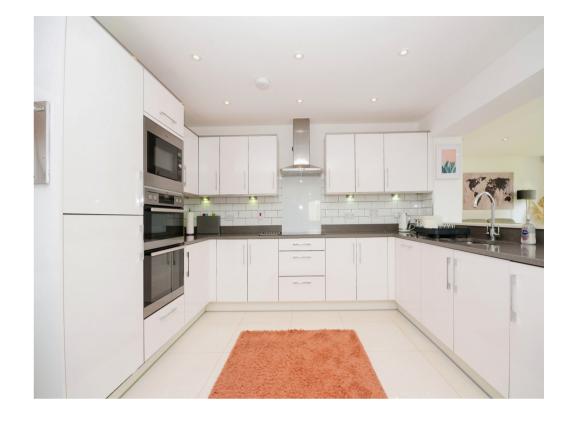

## Kitchen/ Living Space

27' 2" max x 24' 9" max ( 8.28m max x 7.54m max )

Fitted kitchen area with wall and base units, integrated appliances, work surfaces, cooker point, stainless steel sink with drainer, feature doors and windows to garden.