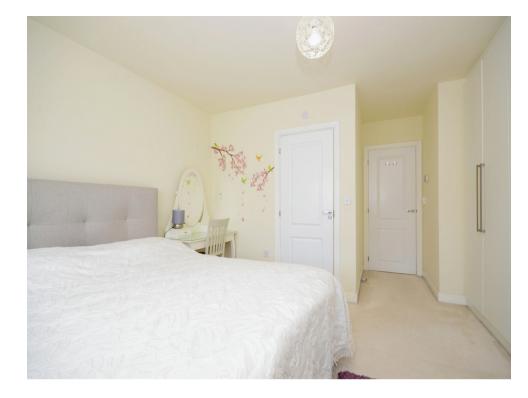

## Bedroom 1

16' 7" max x 13' 7" max ( 5.05m max x 4.14m max )

Window to front.