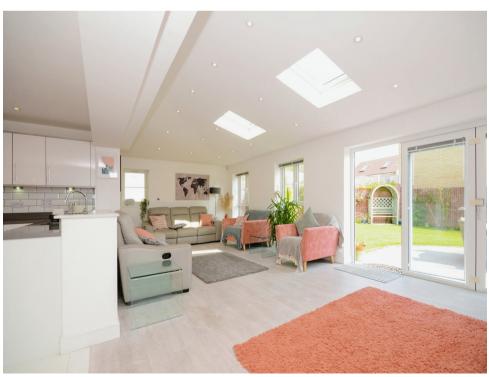

## Kitchen/ Living Space

27' 2" max x 24' 9" max ( 8.28m max x 7.54m max )

Fitted kitchen area with wall and base units, integrated appliances, work surfaces, cooker point, stainless steel sink with drainer, feature doors and windows to garden.