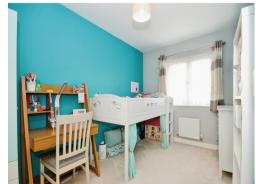

## Bedroom 2

13' 7" max x 13' 4" max ( 4.14m max x 4.06m max )

Built in wardrobes, window to front.

## Bedroom 3

12' 4" max x 8' 8" max ( 3.76m max x 2.64m max )

Window to rear, built in wardrobes,

## Bedroom 4

12' 4" x 8' 5" ( 3.76m x 2.57m )

Window to Rear.