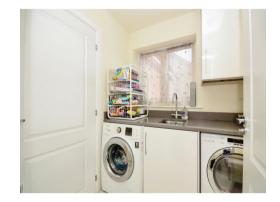

surfaces, cooker point, stainless steel sink with drainer, feature doors and windows to garden.

#### Cloakroom

WC, basin.

## **Utility Room**

6' 2" x 5' 5" ( 1.88m x 1.65m ) Sink, window to rear.

## Study

11' 1" x 5' 9" ( 3.38m x 1.75m ) Window to front.

## **First Floor Landing**

## Bedroom 1

16' 7" max x 13' 7" max ( 5.05m max x 4.14m max )

Window to front.

## **Ensuite**

Bath, WC, basin.

## Bedroom 2

13' 7" max x 13' 4" max ( 4.14m max x 4.06m max )

Built in wardrobes, window to front.

## Bedroom 3

12' 4" max x 8' 8" max ( 3.76m max x 2.64m max )

Window to rear, built in wardrobes,

## Bedroom 4

12' 4" x 8' 5" ( 3.76m x 2.57m )

Window to Rear.

## Bathroom

Bath, wash hand basin, WC.

## Loft

Boarded with pull-down ladder.

## Outside

Front Garden

Rear Garden

















Residential Sales & Lettings | Mortgage Services | Conveyancing | Surveyors | Land & New Homes



This floor plan is for illustrative purposes only. It is not drawn to scale. Any measurements, floor areas (including any total floor area), openings and orientation are approximate. No details are guaranteed, they cannot be relied upon for any purpose and they do not form part of any agreement. No liability is taken for any error, omission or misstatement. A party must rely upon its own inspection(s). Powered by www.focalagent.com

To view this property please contact Connells on

T 01923 674504 E leavesden@connells.co.uk

1 Cunningham Way Leavesden Abbots Langley WD25 7NG

view this property online connells.co.uk/Property/LEA102777

**EPC Rating: B** 



Tenure: Freehold



1.