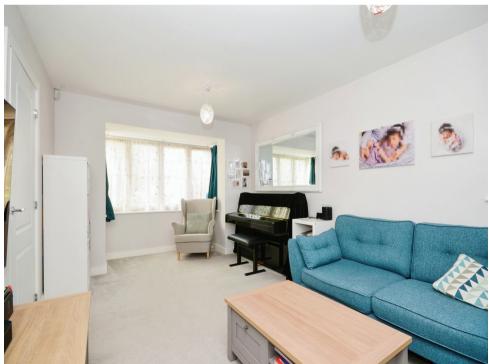

## **Living Room**

19' 6" into bay x 10' 8" ( 5.94m into bay x 3.25m )

Bay window to front.