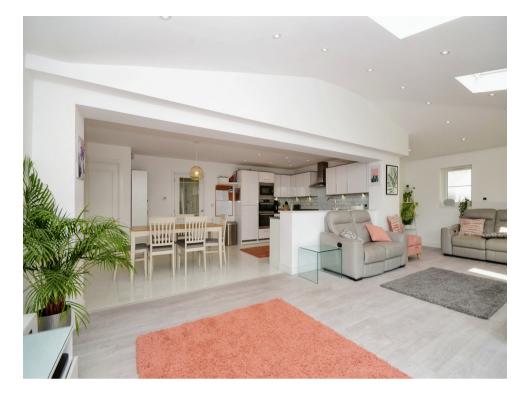

## Kitchen/ Living Space

27' 2" max x 24' 9" max ( 8.28m max x 7.54m max )

Fitted kitchen area with wall and base units, integrated appliances, work surfaces, cooker point, stainless steel sink with drainer, feature doors and windows to garden.