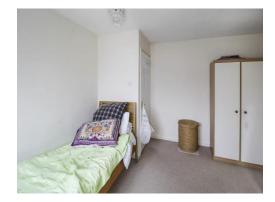

#### Bedroom 2

8' 8" x 12' 5" ( 2.64m x 3.78m )

Carpet, double glazed window, radiator.

#### Bedroom 3

Irregular shape, double glazed window, carpet, radiator.