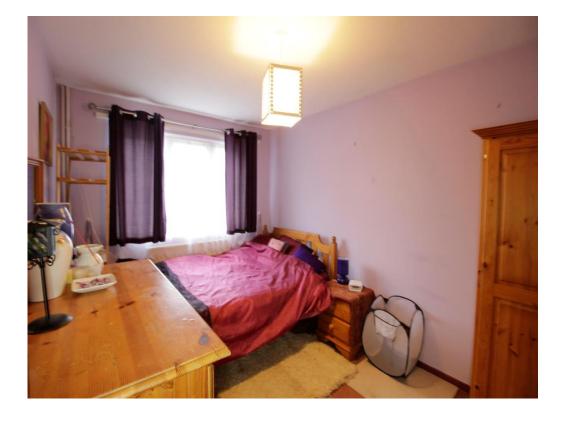

#### **Bedroom 1**

10' 4" max, into wardrobe x 15' 6" max ( 3.15 m max, into wardrobe x 4.72 m max )

Built in wardrobes, double glazed window, laminate flooring, radiator.

#### Bedroom 2

8' 8" x 12' 5" ( 2.64m x 3.78m )

Carpet, double glazed window, radiator.

#### Bedroom 3

Irregular shape, double glazed window, carpet, radiator.