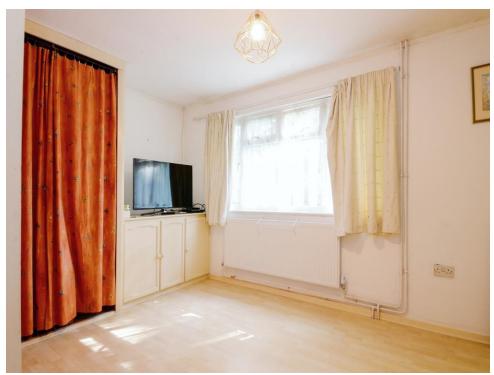

#### **Bedroom 1**

10' 4" max, into wardrobe x 15' 6" max ( 3.15 m max, into wardrobe x 4.72 m max )

Built in wardrobes, double glazed window, laminate flooring, radiator.

#### Bedroom 2

8' 8" x 12' 5" ( 2.64m x 3.78m )

Carpet, double glazed window, radiator.

#### Bedroom 3

Irregular shape, double glazed window, carpet, radiator.