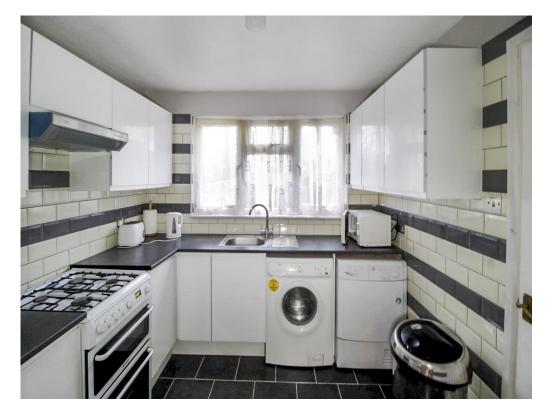

#### Kitchen

8' plus recess x 8' 7" ( 2.44m plus recess x 2.62m )

Newly fitted, stainless steel sink with drainer, window, tiled walls, laminate flooring, cooker point, radiator, wall and base units.