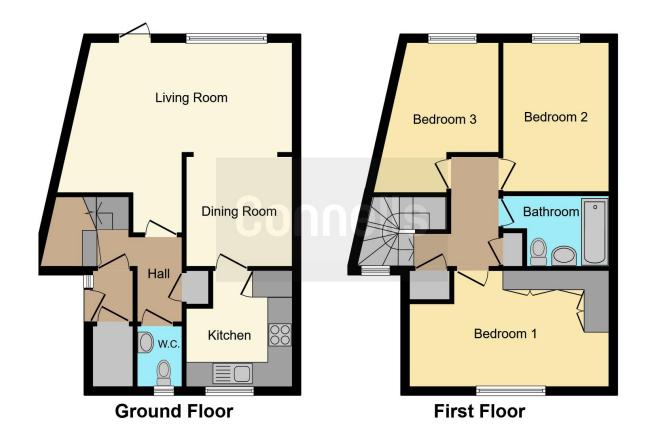

## **Property Description**

The perfect family home located in this popular residential location in Garston. With everything you could need on the ground floor including a downstairs WC, lounge and diner, a newly fitted kitchen and rear garden with patio area and shed. On the first floor are three double bedrooms and the newly fitted family bathroom. All bright and airy rooms. Served by the local Londis for convenience and with a number of reputable primary schools close by such as Coates Way and Alban Wood, and the prestigious Partmiters senior school. Well-placed for access to both the M1 and M25. This home is set overlooking a communal green space, ideal for family life.

#### **Entrance Hall**

Front door.

#### Cloakroom

window, wash hand basin, radiator, laminate flooring, WC.

# **Lounge/ Diner**

Irregular shape, window, three radiators, laminate flooring.

#### Kitchen

8' plus recess x 8' 7" ( 2.44m plus recess x 2.62m )

Newly fitted, stainless steel sink with drainer, window, tiled walls, laminate flooring, cooker point, radiator, wall and base units.

## **First Floor Landing**

#### **Bedroom 1**

10' 4" max, into wardrobe x 15' 6" max ( 3.15 m max, into wardrobe x 4.72 m max )

Built in wardrobes, double glazed window, laminate flooring, radiator.

#### Bedroom 2

8' 8" x 12' 5" ( 2.64m x 3.78m )

Carpet, double glazed window, radiator.

#### Bedroom 3

Irregular shape, double glazed window, carpet, radiator.

#### **Bathroom**

Newly fitted suite with bath and shower attachment over, WC, wash hand basin, extractor fan, tiled walls and floor, radiator.

#### Rear Garden

Rear access.

Residential Sales & Lettings | Mortgage Services | Conveyancing | Surveyors | Land & New Homes

This floorplan is for illustrative purposes only and is not drawn to scale. Measurements, floor-areas, openings and orientations are approximate. They should not be relied upon for any purpose and do not form any part of an agreement. No liability is taken for any error or mis-statement. All parties must rely on their own inspections.