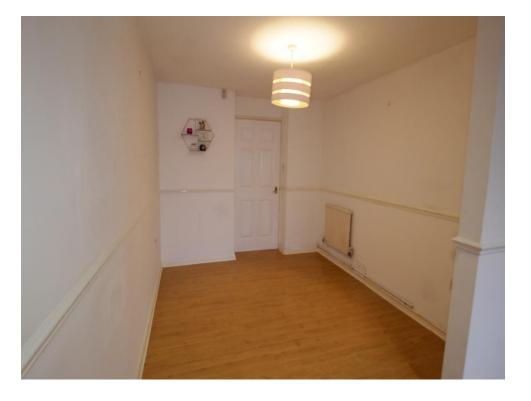

# **Lounge/ Diner**

Irregular shape, window, three radiators, laminate flooring.