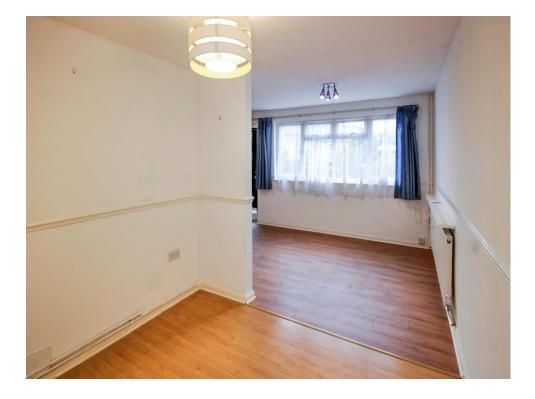

# **Lounge/ Diner**

Irregular shape, window, three radiators, laminate flooring.