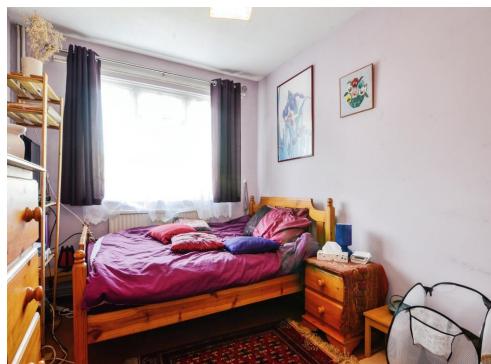

#### **Bedroom 1**

10' 4" max, into wardrobe x 15' 6" max ( 3.15 m max, into wardrobe x 4.72 m max )

Built in wardrobes, double glazed window, laminate flooring, radiator.

#### Bedroom 2

8' 8" x 12' 5" ( 2.64m x 3.78m )

Carpet, double glazed window, radiator.

#### Bedroom 3

Irregular shape, double glazed window, carpet, radiator.