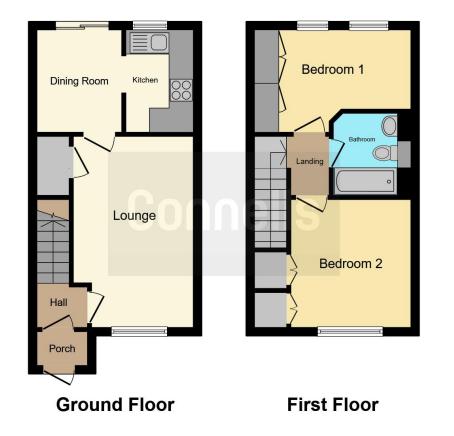

The ground floor features a spacious living room leading into a bright dining area with doors that open directly onto the wellmaintained rear garden-perfect for relaxing or entertaining. Upstairs, there are two generously sized bedrooms and a modern family bathroom.

This charming home offers comfortable, modern living in a sought-after area-early viewing is highly recommended.

Lounge

15' 7" max x 9' 5" max ( 4.75m max x 2.87m max ) Two radiators, window.

## **Dining Room**

6' 11" x 8' 4" ( 2.11m x 2.54m ) Radiator, patio door to rear garden.

## Kitchen

 $8^{\prime}\,3^{\rm "}\,x\,5^{\prime}\,5^{\rm "}$  (  $2.51m\,x\,1.65m$  ) Fitted kitchen with range of wall and base units, stainless steel sink with drainer, window.

# **First Floor Landing**

#### **Bedroom 1** 10' 2" x 9' 9" plus wardrobes ( 3.10m x 2.97m plus wardrobes ) Built in wardrobe, radiator, window.

# Bedroom 2

8' 6" max x 10' 1" plus wardrobes ( 2.59m max x 3.07m plus wardrobes ) Radiator, window, fitted wardrobe.

# **Bathroom** Bath, WC, wash hand basin, extractor fan, tiled walls.