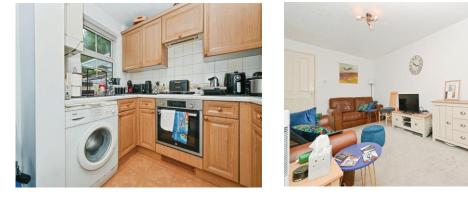

## Kitchen

 $8^{\prime}\,3^{\rm "}\,x\,5^{\prime}\,5^{\rm "}$  (  $2.51m\,x\,1.65m$  ) Fitted kitchen with range of wall and base units, stainless steel sink with drainer, window.

The ground floor features a spacious living room leading into a bright dining area with doors that open directly onto the wellmaintained rear garden-perfect for relaxing or entertaining. Upstairs, there are two generously sized bedrooms and a modern family bathroom.