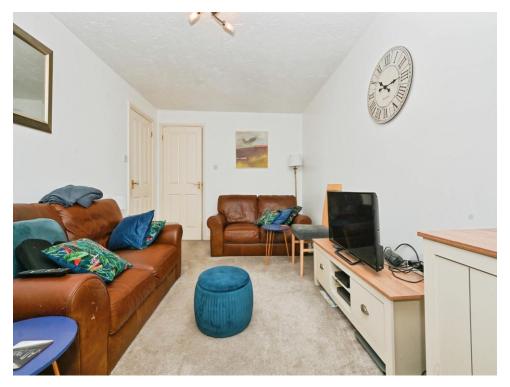

The ground floor features a spacious living room leading into a bright dining area with doors that open directly onto the wellmaintained rear garden-perfect for relaxing or entertaining. Upstairs, there are two generously sized bedrooms and a modern family bathroom.

This charming home offers comfortable, modern living in a sought-after area-early viewing is highly recommended.

Lounge

15' 7" max x 9' 5" max ( 4.75m max x 2.87m max ) Two radiators, window.