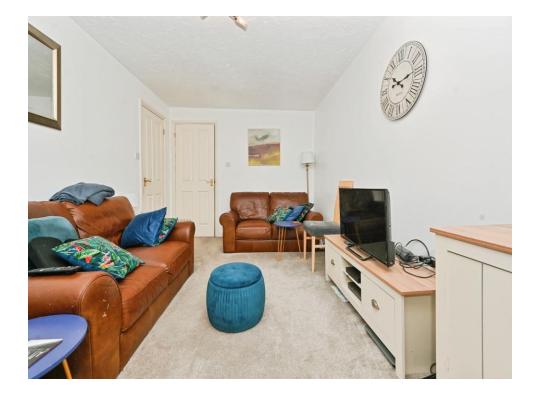

This charming home offers comfortable, modern living in a sought-after area-early viewing is highly recommended.

Lounge

15' 7" max x 9' 5" max ( 4.75m max x 2.87m max ) Two radiators, window.