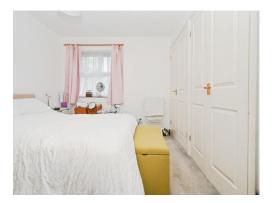

#### **Bedroom 1** 10' 2" x 9' 9" plus wardrobes ( 3.10m x 2.97m plus wardrobes ) Built in wardrobe, radiator, window.

# Bedroom 2

8' 6" max x 10' 1" plus wardrobes ( 2.59m max x 3.07m plus wardrobes ) Radiator, window, fitted wardrobe.