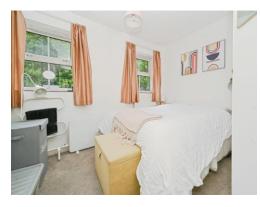

#### **Bedroom 1** 10' 2" x 9' 9" plus wardrobes ( 3.10m x 2.97m plus wardrobes ) Built in wardrobe, radiator, window.

# Bedroom 2

8' 6" max x 10' 1" plus wardrobes ( 2.59m max x 3.07m plus wardrobes ) Radiator, window, fitted wardrobe.