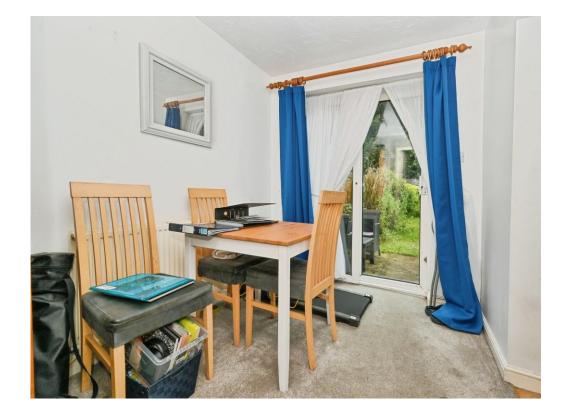

## **Dining Room**

6' 11" x 8' 4" ( 2.11m x 2.54m ) Radiator, patio door to rear garden.