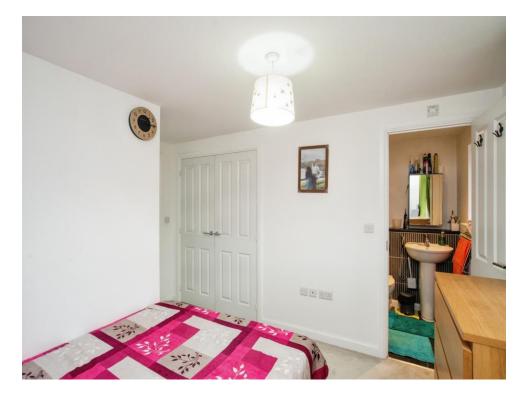

# **Bedroom 1**

10' 3" max x 12' 10" max (3.12m max x 3.91m max)

Radiator, window.

#### **Ensuite**

Shower cubicle, extractor fan, window, WC.