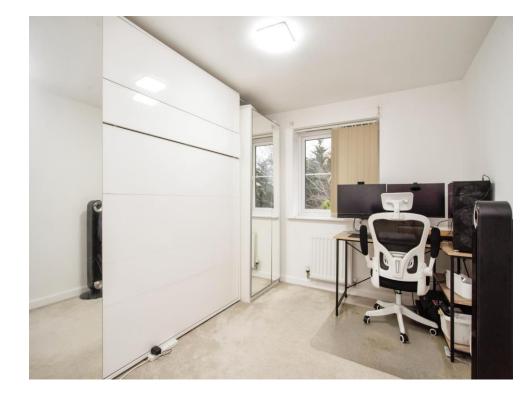

# **Bedroom 1**

10' 3" max x 12' 10" max (3.12m max x 3.91m max)

Radiator, window.