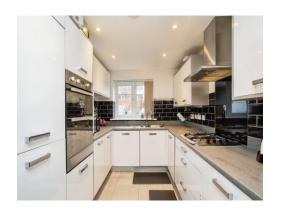

# Lounge/ Kitchen

26' 1" max x 15' 3" (7.95m max x 4.65m)

Open plan, two radiators, range of wall and base units, stainless steel sink with drainer, cooker point and cooker hood, washing machine, BOSCH dishwasher, storage, doors to rear patio.