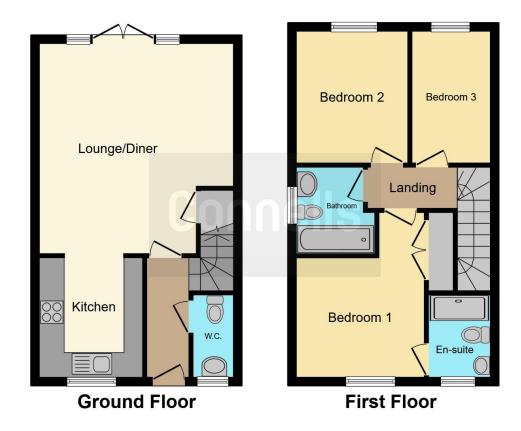

# Lounge/ Kitchen

26' 1" max x 15' 3" (7.95m max x 4.65m)

Open plan, two radiators, range of wall and base units, stainless steel sink with drainer, cooker point and cooker hood, washing machine, BOSCH dishwasher, storage, doors to rear patio.

# **First Floor Landing**

Access to boarded loft with ladder.

# **Bedroom 1**

10' 3" max x 12' 10" max (3.12m max x 3.91m max)

Radiator, window.

#### **Ensuite**

Shower cubicle, extractor fan, window, WC.

#### Bedroom 2

10' 4" x 8' 11" (3.15m x 2.72m)

Radiator, window.

# **Bedroom 3**

10' 4" x 4' 3" plus wardrobe (3.15m x 1.30m plus wardrobe)

Radiator, window.

# Bathroom

Bath, shaver point, extractor fan, WC, wash hand basin, radiator, window.