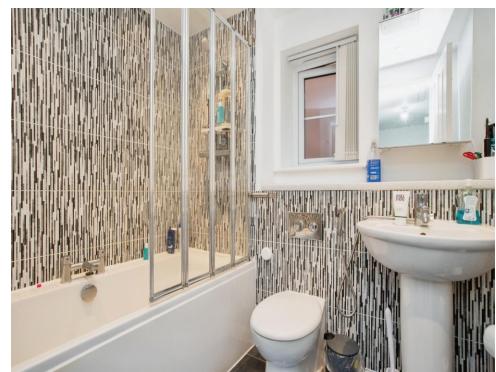

# Bathroom

Bath, shaver point, extractor fan, WC, wash hand basin, radiator, window.