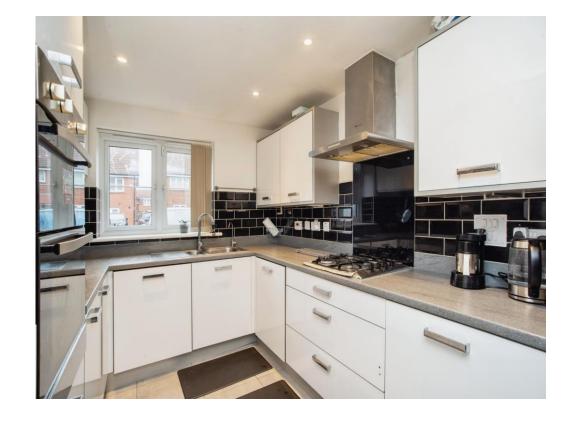

# Lounge/ Kitchen

26' 1" max x 15' 3" (7.95m max x 4.65m)

Open plan, two radiators, range of wall and base units, stainless steel sink with drainer, cooker point and cooker hood, washing machine, BOSCH dishwasher, storage, doors to rear patio.