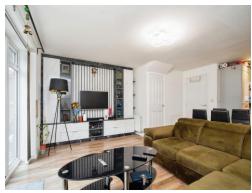

# Lounge/ Kitchen

26' 1" max x 15' 3" (7.95m max x 4.65m)

Open plan, two radiators, range of wall and base units, stainless steel sink with drainer, cooker point and cooker hood, washing machine, BOSCH dishwasher, storage, doors to rear patio.