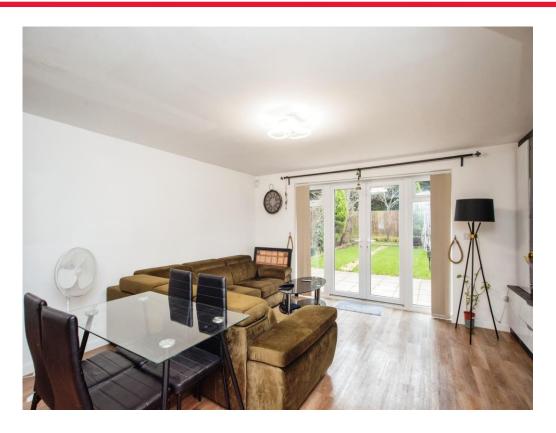

# Lounge/ Kitchen

26' 1" max x 15' 3" (7.95m max x 4.65m)

Open plan, two radiators, range of wall and base units, stainless steel sink with drainer, cooker point and cooker hood, washing machine, BOSCH dishwasher, storage, doors to rear patio.

# Rear Garden

Patio area, lawn area.