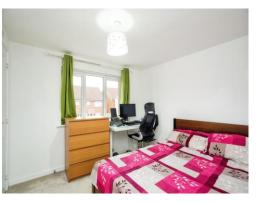

#### Bedroom 2

10' 4" x 8' 11" (3.15m x 2.72m)

Radiator, window.

# **Bedroom 3**

10' 4" x 4' 3" plus wardrobe (3.15m x 1.30m plus wardrobe)

Radiator, window.