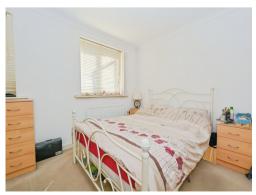

## Bedroom 1

Radiator, two windows, radiator.

# Bedroom 2

10' 7" max x 7' 5" max ( 3.23m max x 2.26m max )

Radiator, two windows.