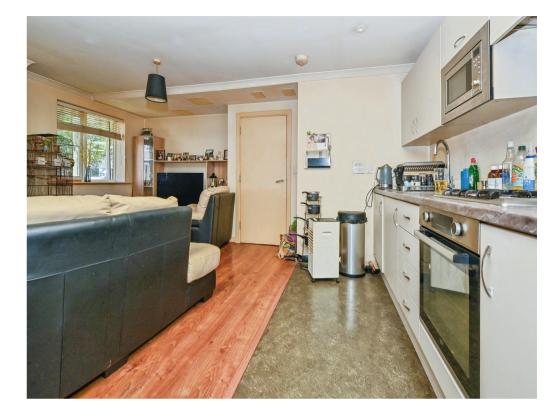

The flat is situated on the ground floor and has a large open-plan kitchen and living area. There are two generous bedrooms and a bathroom. The property benefits from an allocated parking space, plus further resident and visitor parking.

#### Kitchen Area/ Living Room

Open plan area with fitted kitchen area comprising wall and base units, stainless steel sink with drainer, integrated microwave, cooker point, fridge/ freezer, four windows to living space.