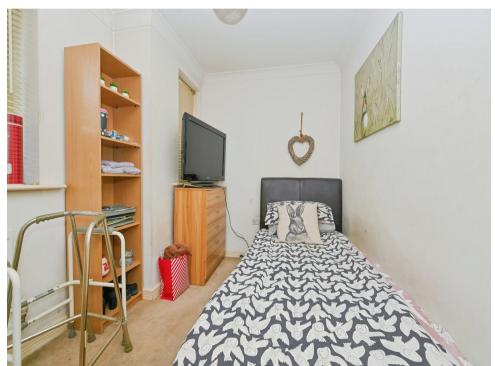

# Bedroom 2

10' 7" max x 7' 5" max ( 3.23m max x 2.26m max )

Radiator, two windows.