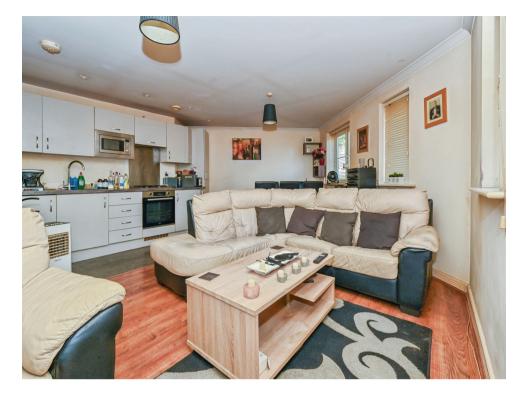

The flat is situated on the ground floor and has a large open-plan kitchen and living area. There are two generous bedrooms and a bathroom. The property benefits from an allocated parking space, plus further resident and visitor parking.

#### Kitchen Area/ Living Room

Open plan area with fitted kitchen area comprising wall and base units, stainless steel sink with drainer, integrated microwave, cooker point, fridge/ freezer, four windows to living space.