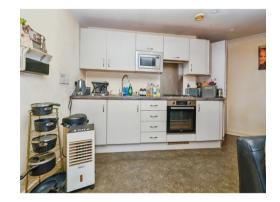

#### Kitchen Area/ Living Room

Open plan area with fitted kitchen area comprising wall and base units, stainless steel sink with drainer, integrated microwave, cooker point, fridge/ freezer, four windows to living space.