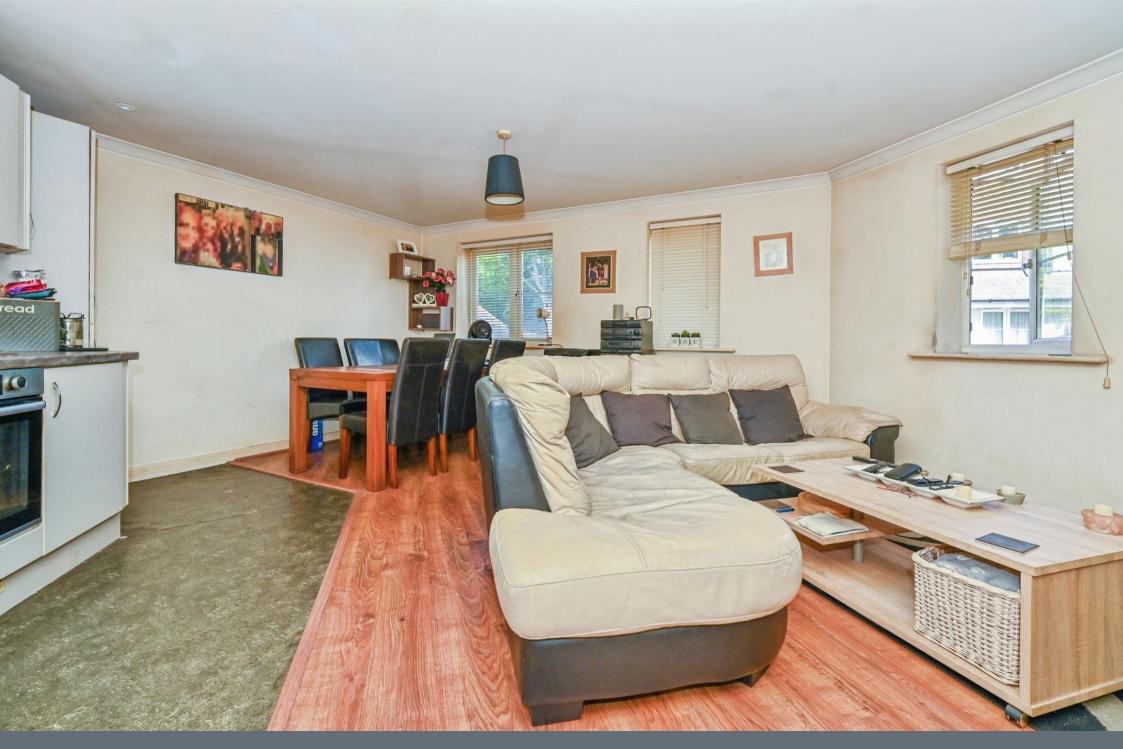

The flat is situated on the ground floor and has a large open-plan kitchen and living area. There are two generous bedrooms and a bathroom. The property benefits from an allocated parking space, plus further resident and visitor parking.

#### Kitchen Area/ Living Room

Open plan area with fitted kitchen area comprising wall and base units, stainless steel sink with drainer, integrated microwave, cooker point, fridge/ freezer, four windows to living space.