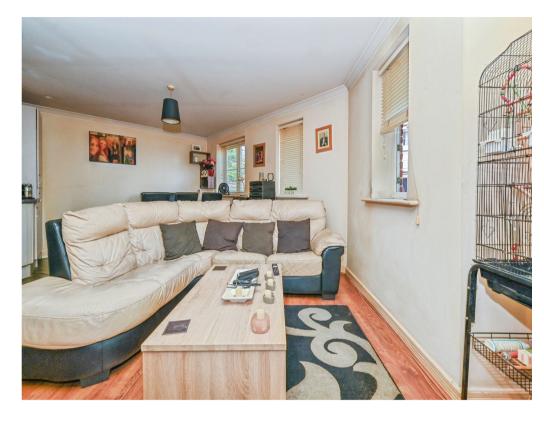

#### Kitchen Area/ Living Room

Open plan area with fitted kitchen area comprising wall and base units, stainless steel sink with drainer, integrated microwave, cooker point, fridge/ freezer, four windows to living space.