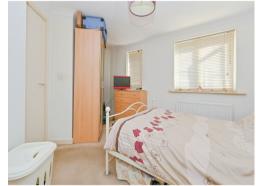

## Bedroom 1

Radiator, two windows, radiator.

# Bedroom 2

10' 7" max x 7' 5" max ( 3.23m max x 2.26m max )

Radiator, two windows.