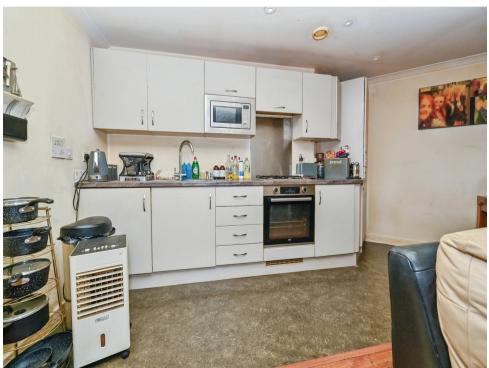

#### Kitchen Area/ Living Room

Open plan area with fitted kitchen area comprising wall and base units, stainless steel sink with drainer, integrated microwave, cooker point, fridge/ freezer, four windows to living space.