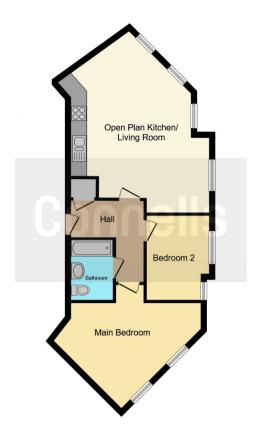

The flat is situated on the ground floor and has a large open-plan kitchen and living area. There are two generous bedrooms and a bathroom. The property benefits from an allocated parking space, plus further resident and visitor parking.

#### Kitchen Area/ Living Room

Open plan area with fitted kitchen area comprising wall and base units, stainless steel sink with drainer, integrated microwave, cooker point, fridge/ freezer, four windows to living space.

#### **Bathroom**

WC, radiator, wash hand basin, extractor fan, bath.

## Bedroom 1

Radiator, two windows, radiator.

# Bedroom 2

10' 7" max x 7' 5" max ( 3.23m max x 2.26m max )

Radiator, two windows.