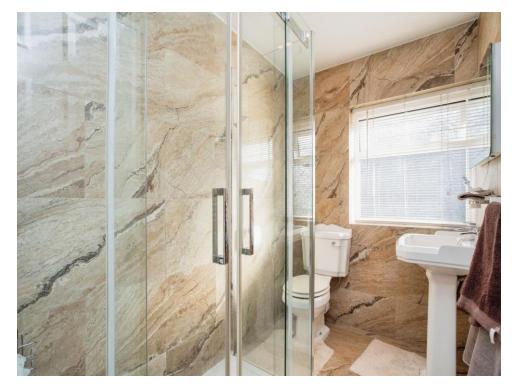

#### Bedroom 2 12' 2" x 5' 11" ( 3.71m x 1.80m ) Radiator, window.

Bedroom 3 11' 2" x 8' (3.40m x 2.44m) Radiator, window.

**Shower Room** Wash hand basin, shower cubicle, window, heated towel rail, WC.