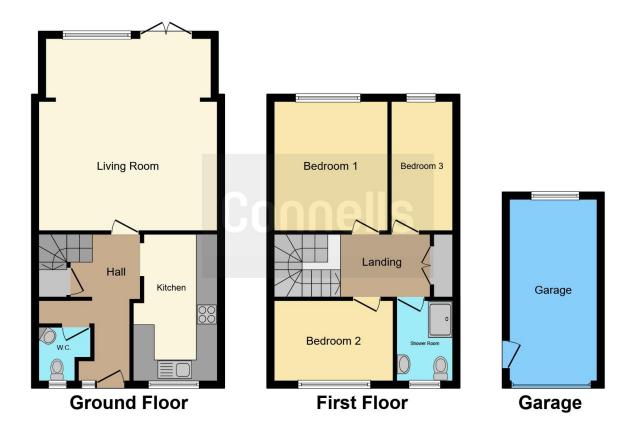

#### **Property Description**

A fantastic three bedroom terrace house, perfect for the growing family. On the ground floor there is a downstairs cloakroom, an inner lobby, a modern fitted kitchen and a large living room overlooking the rear garden. To the first floor there are two double bedroom and a single bedroom, plus the family shower room. Added benefits include garage, off road parking, excellent decorative order and well-positioned for Leavesden Green school, Kingsway, Albans Wood and highly reputable Parmiters.

### **Entrance Hall**

Front door.

#### Cloakroom

WC, wash hand basin.

## Kitchen

13' 11" x 7' 11" max ( 4.24m x 2.41m max ) Fitted kitchen comprising wall and base units, cooker point, sink with drainer, window.

#### Lounge

18' 8" x 16' 8" ( 5.69m x 5.08m ) Two radiators, window, patio doors to garden.

## **First Floor Landing**

Bedroom 1 10' 4" x 12' 2" ( 3.15m x 3.71m ) Window, radiator.

#### Bedroom 2 12' 2" x 5' 11" ( 3.71m x 1.80m ) Radiator, window.

Bedroom 3 11' 2" x 8' (3.40m x 2.44m) Radiator, window.

**Shower Room** Wash hand basin, shower cubicle, window, heated towel rail, WC.

# Rear Garden

Lawn area, patio, garage, service road to rear.

Residential Sales & Lettings | Mortgage Services | Conveyancing | Surveyors | Land & New Homes

This floor plan is for illustrative purposes only. It is not drawn to scale. Any measurements, floor areas (including any total floor area), openings and orientation are approximate. No details are guaranteed, they cannot be relied upon for any purpose and they do not form part of any agreement. No liability is taken for any error, omission or misstatement. A party must rely upon its own inspection(s). Powered by www.focalagent.com