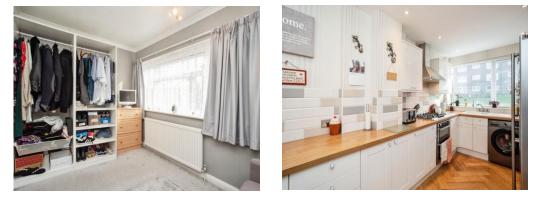

## Kitchen

13' 11" x 7' 11" max ( 4.24m x 2.41m max ) Fitted kitchen comprising wall and base units, cooker point, sink with drainer, window.

## **First Floor Landing**

Bedroom 1 10' 4" x 12' 2" ( 3.15m x 3.71m ) Window, radiator.

#### Bedroom 2 12' 2" x 5' 11" ( 3.71m x 1.80m ) Radiator, window.

Bedroom 3 11' 2" x 8' (3.40m x 2.44m) Radiator, window.

**Shower Room** Wash hand basin, shower cubicle, window, heated towel rail, WC.