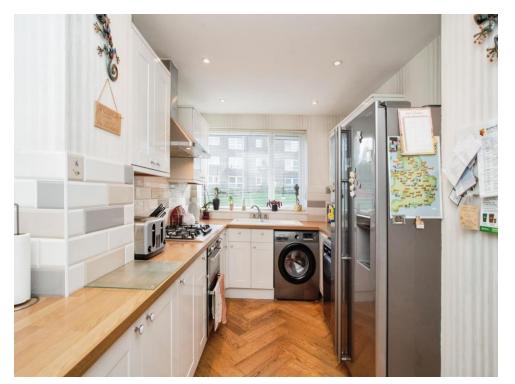

## Kitchen

13' 11" x 7' 11" max ( 4.24m x 2.41m max ) Fitted kitchen comprising wall and base units, cooker point, sink with drainer, window.