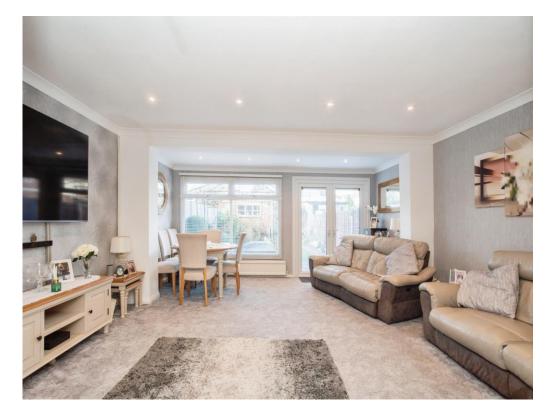

#### Lounge

18' 8" x 16' 8" ( 5.69m x 5.08m ) Two radiators, window, patio doors to garden.