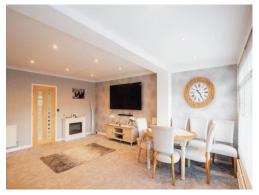

#### Lounge

18' 8" x 16' 8" ( 5.69m x 5.08m ) Two radiators, window, patio doors to garden.