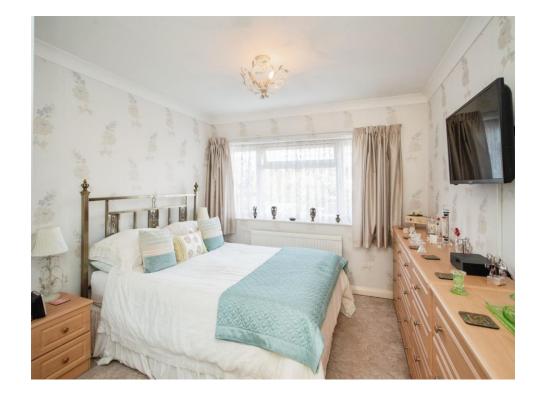

## **First Floor Landing**

Bedroom 1 10' 4" x 12' 2" ( 3.15m x 3.71m ) Window, radiator.

#### Bedroom 2 12' 2" x 5' 11" ( 3.71m x 1.80m ) Radiator, window.

Bedroom 3 11' 2" x 8' (3.40m x 2.44m) Radiator, window.

**Shower Room** Wash hand basin, shower cubicle, window, heated towel rail, WC.