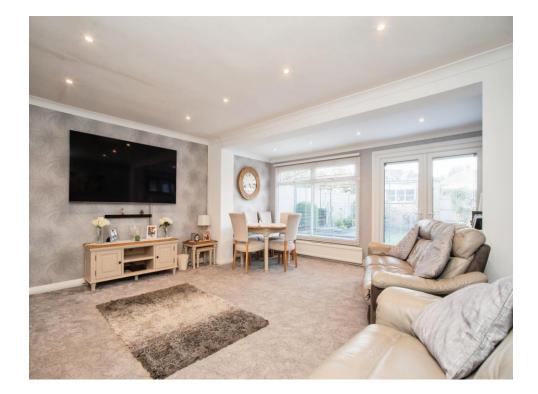

#### Lounge

18' 8" x 16' 8" ( 5.69m x 5.08m ) Two radiators, window, patio doors to garden.