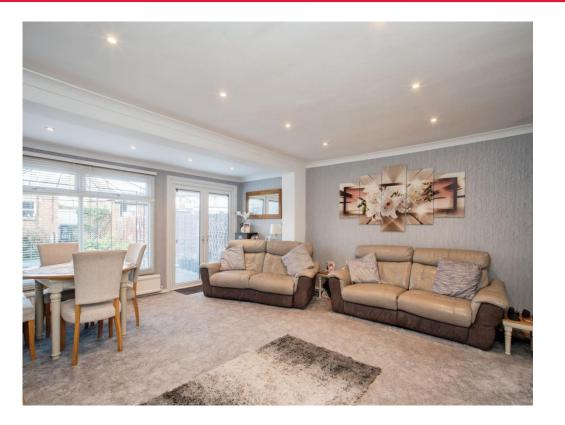

#### Lounge

18' 8" x 16' 8" ( 5.69m x 5.08m ) Two radiators, window, patio doors to garden.