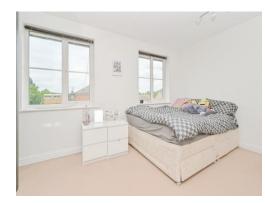

# Bedroom 2

14' 5" into wardrobes x 10' 4" ( 4.39m into wardrobes x 3.15m ) Fitted wardrobes, radiator, two windows,