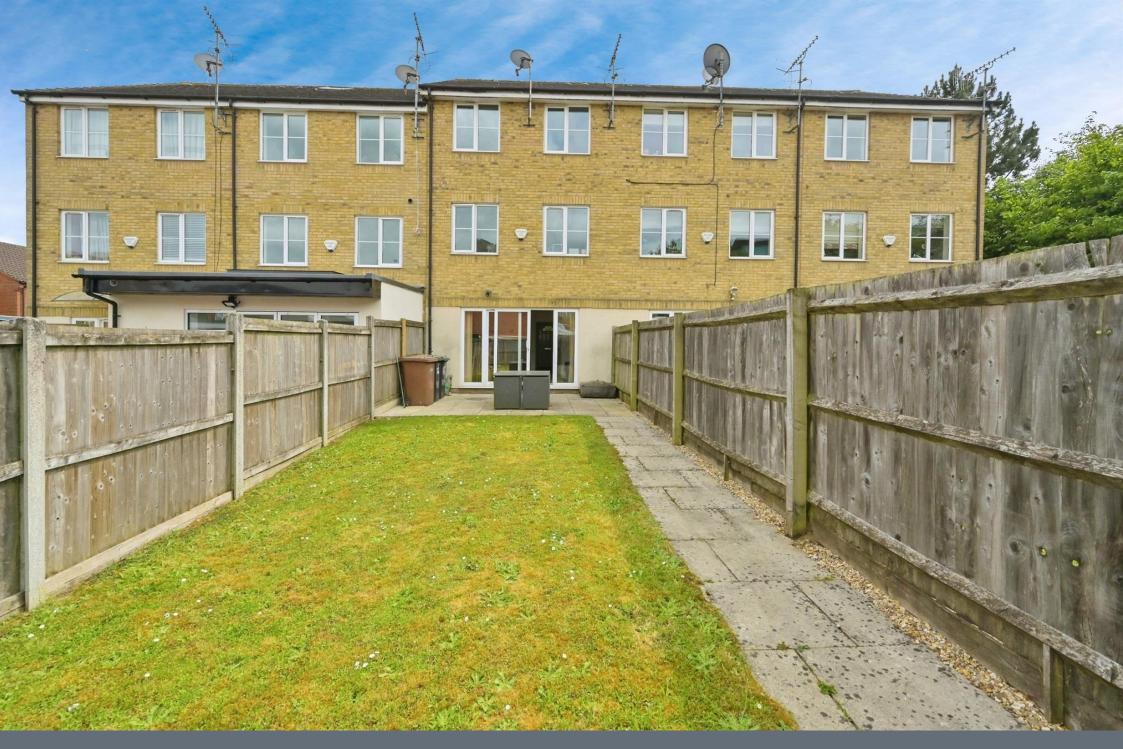

#### Outside

Loft Space Partly boarded.

Rear Garden

Rear access, lawn, patio.