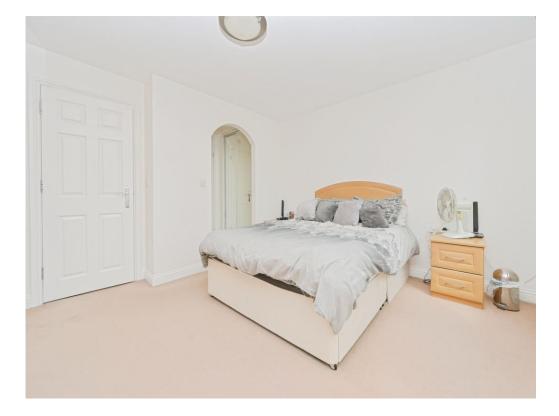

# **Bedroom 1**

11' 2" plus recess x 14' 4" into wardrobes ( 3.40m plus recess x 4.37m into wardrobes ) Fitted wardrobes, two radiators, two windows.

# Ensuite

Radiator, WC, extractor fan, shower cubicle, tiled walls, shaver point, sink.