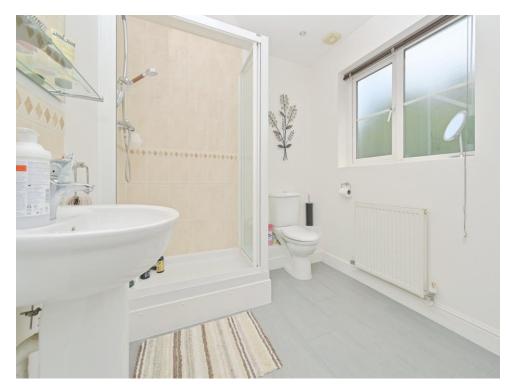

## Cloakroom

Extractor fan, tiled wall, shower cubicle, radiator, WC, wash hand basin, window.