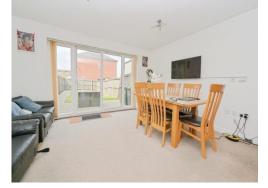

## Kitchen Area/ Lounge Area

14' 5" max x 25' max ( 4.39m max x 7.62m max )

Open plan area, two radiators, fitted kitchen comprising wall and base units, hob with extractor, laminate flooring, plumbing for dishwasher, plumbing for washing machine, space for fridge/ freezer.