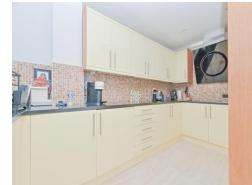

## Kitchen Area/ Lounge Area

14' 5" max x 25' max ( 4.39m max x 7.62m max )

Open plan area, two radiators, fitted kitchen comprising wall and base units, hob with extractor, laminate flooring, plumbing for dishwasher, plumbing for washing machine, space for fridge/ freezer.