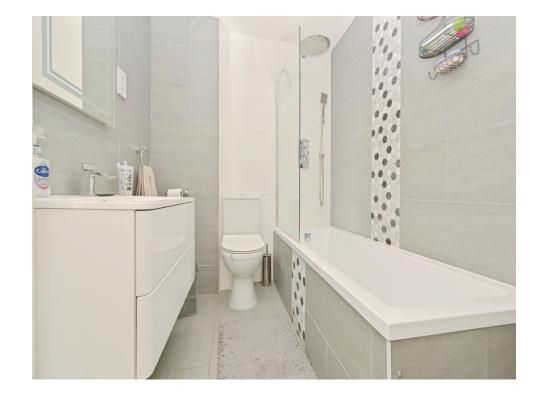

#### Bathroom

Bath, extractor fan, shower unit, tiled walls, vanity unit, WC, radiator.