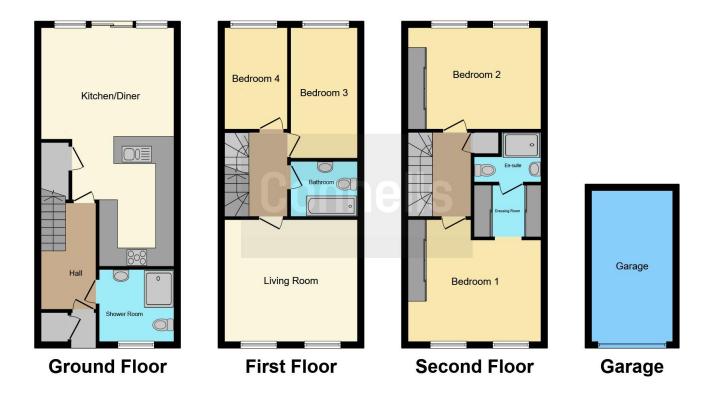

## **Entrance Hall**

Front door.

## Cloakroom

Extractor fan, tiled wall, shower cubicle, radiator, WC, wash hand basin, window.

## Lounge

14' 5" x 12' 3" ( 4.39m x 3.73m ) Two radiators, two windows.

## Kitchen Area/ Lounge Area

14' 5" max x 25' max ( 4.39m max x 7.62m max )

Open plan area, two radiators, fitted kitchen comprising wall and base units, hob with extractor, laminate flooring, plumbing for dishwasher, plumbing for washing machine, space for fridge/ freezer.

# **First Floor**

# **Bedroom 1**

11' 2" plus recess x 14' 4" into wardrobes ( 3.40m plus recess x 4.37m into wardrobes ) Fitted wardrobes, two radiators, two windows.

# Ensuite

Radiator, WC, extractor fan, shower cubicle, tiled walls, shaver point, sink.

# Bedroom 2

14' 5" into wardrobes x 10' 4" ( 4.39m into wardrobes x 3.15m ) Fitted wardrobes, radiator, two windows,

# Bedroom 3

6' 9" x 13' 9" ( 2.06m x 4.19m ) Radiator, window.

#### Bedroom 4

10' 4" x 7' 4" ( 3.15m x 2.24m ) Window, radiator.

#### Bathroom

Bath, extractor fan, shower unit, tiled walls, vanity unit, WC, radiator.

#### Outside

Loft Space Partly boarded.

Rear Garden

Rear access, lawn, patio.

### Garage

Residential Sales & Lettings | Mortgage Services | Conveyancing | Surveyors | Land & New Homes

This floor plan is for illustrative purposes only. It is not drawn to scale. Any measurements, floor areas (including any total floor area), openings and orientation are approximate. No details are guaranteed, they cannot be relied upon for any purpose and they do not form part of any agreement. No liability is taken for any error, omission or misstatement. A party must rely upon its own inspection(s). Powered by www.focalagent.com