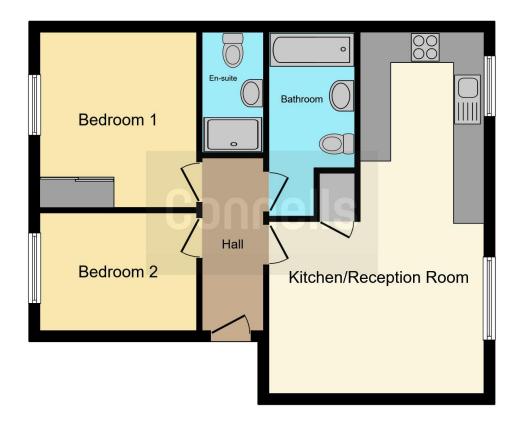

#### **Entrance Hall**

Front door.

## **Kitchen/ Reception Room**

23' 5" x 14' max ( 7.14m x 4.27m max )

Range of wall and base units, work surfaces, integrated fridge/ freezer and wine-cooler, cooker point and cooker hood, plumbing for washing machine, two radiators, two windows.

#### **Bedroom 1**

10' 1" max x 11' 3" max ( 3.07m max x 3.43m max )

Built in wardrobe, radiator, window.

#### **Ensuite**

WC, wash hand basin, shower cubicle.

## Bedroom 2

10' 1" x 7' 6" ( 3.07m x 2.29m )

Window, radiator.

#### **Bathroom**

Bath with shower attachment over, heated towel rail, extractor fan, wash hand basin.