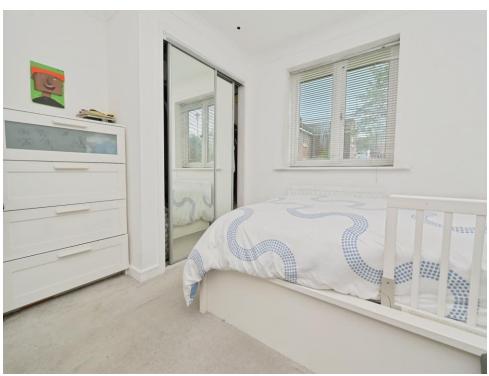

#### **Bedroom 1**

10' 1" max x 11' 3" max ( 3.07m max x 3.43m max )

Built in wardrobe, radiator, window.