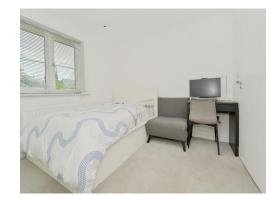

#### **Bedroom 1**

10' 1" max x 11' 3" max ( 3.07m max x 3.43m max )

Built in wardrobe, radiator, window.

## Bedroom 2

10' 1" x 7' 6" ( 3.07m x 2.29m )

Window, radiator.