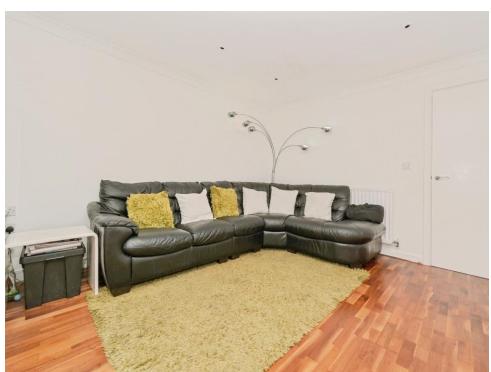

## **Kitchen/ Reception Room**

23' 5" x 14' max ( 7.14m x 4.27m max )

Range of wall and base units, work surfaces, integrated fridge/ freezer and wine-cooler, cooker point and cooker hood, plumbing for washing machine, two radiators, two windows.