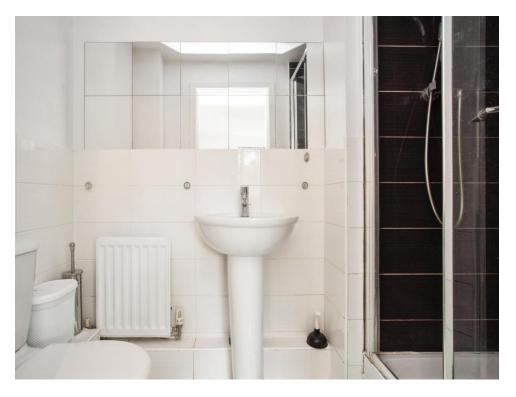

#### **Bathroom**

Bath with shower attachment over, heated towel rail, extractor fan, wash hand basin.