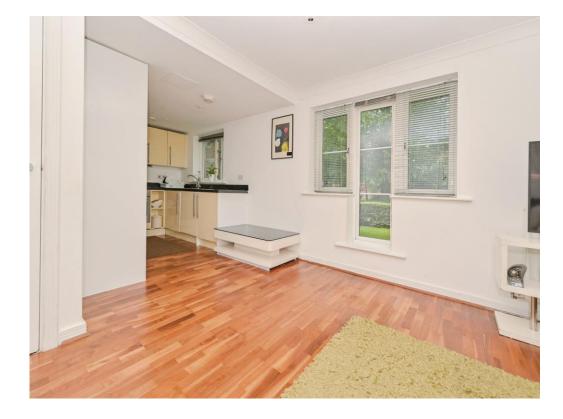

## **Kitchen/ Reception Room**

23' 5" x 14' max ( 7.14m x 4.27m max )

Range of wall and base units, work surfaces, integrated fridge/ freezer and wine-cooler, cooker point and cooker hood, plumbing for washing machine, two radiators, two windows.