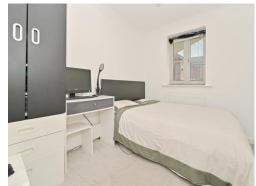

#### **Bedroom 1**

10' 1" max x 11' 3" max ( 3.07m max x 3.43m max )

Built in wardrobe, radiator, window.

## Bedroom 2

10' 1" x 7' 6" ( 3.07m x 2.29m )

Window, radiator.