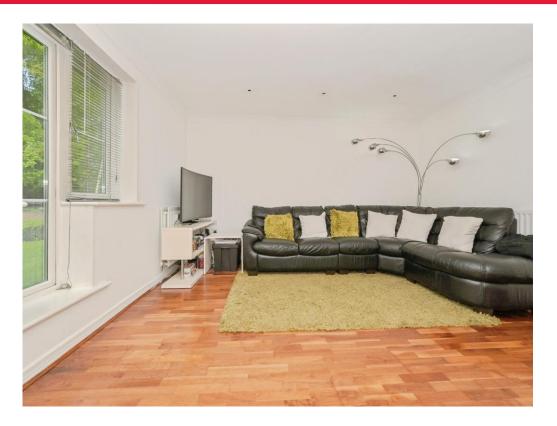

## **Kitchen/ Reception Room**

23' 5" x 14' max ( 7.14m x 4.27m max )

Range of wall and base units, work surfaces, integrated fridge/ freezer and wine-cooler, cooker point and cooker hood, plumbing for washing machine, two radiators, two windows.