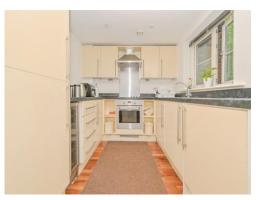

## **Kitchen/ Reception Room**

23' 5" x 14' max ( 7.14m x 4.27m max )

Range of wall and base units, work surfaces, integrated fridge/ freezer and wine-cooler, cooker point and cooker hood, plumbing for washing machine, two radiators, two windows.