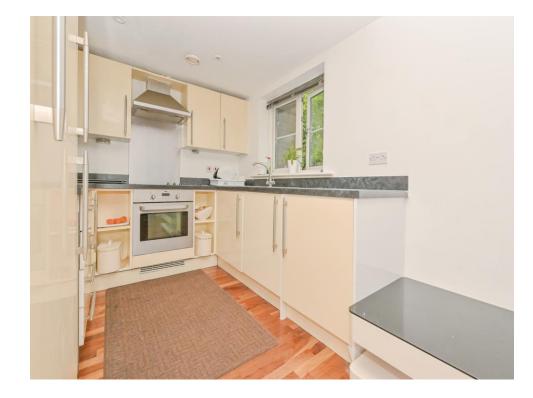

## **Kitchen/ Reception Room**

23' 5" x 14' max ( 7.14m x 4.27m max )

Range of wall and base units, work surfaces, integrated fridge/ freezer and wine-cooler, cooker point and cooker hood, plumbing for washing machine, two radiators, two windows.