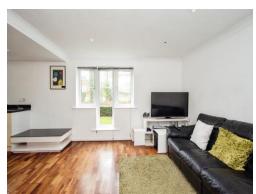

## **Kitchen/ Reception Room**

23' 5" x 14' max ( 7.14m x 4.27m max )

Range of wall and base units, work surfaces, integrated fridge/ freezer and wine-cooler, cooker point and cooker hood, plumbing for washing machine, two radiators, two windows.