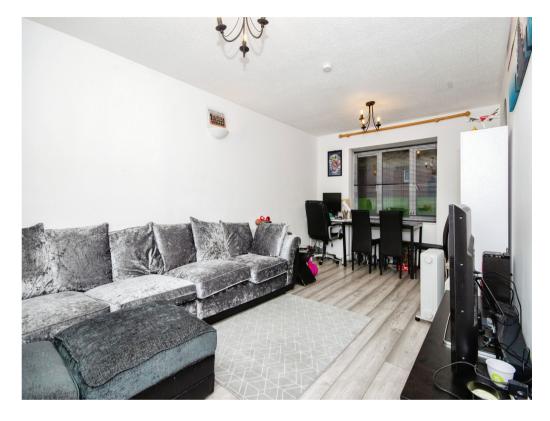

## **Property Description**

This immaculate ground floor flat has a spacious living room with a large window, that currently has a dining table and chairs nestled in the alcove. There is a modern fitted kitchen, a generous bedroom and a stylish bathroom.

#### **Living Room**

 $17' \ 6" \ x \ 10'$  plus recess (  $5.33 \ m \ x \ 3.05 \ m$  plus recess )

Window to rear aspect, wall lights.