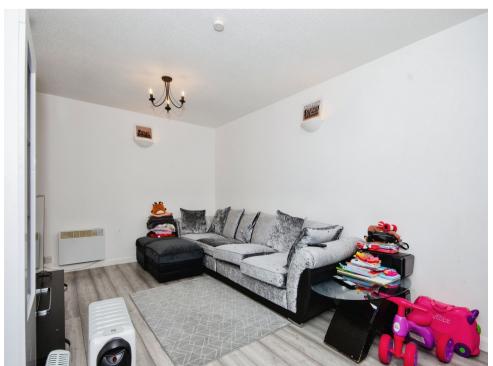

#### **Living Room**

 $17' \ 6" \ x \ 10'$  plus recess (  $5.33 \ m \ x \ 3.05 \ m$  plus recess )

Window to rear aspect, wall lights.