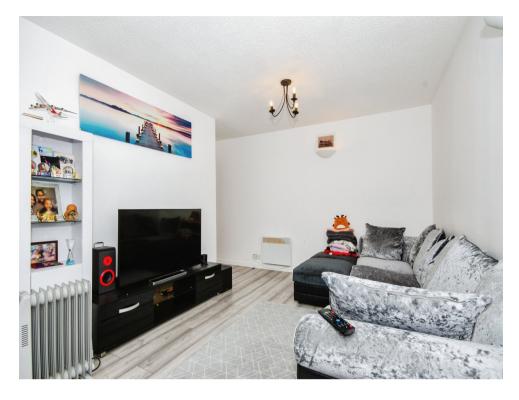

#### **Living Room**

 $17' \ 6" \ x \ 10'$  plus recess (  $5.33 \ m \ x \ 3.05 \ m$  plus recess )

Window to rear aspect, wall lights.