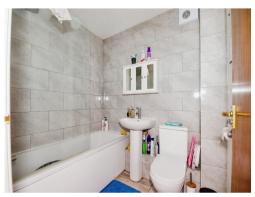

### **Bathroom**

Fitted with bath and mixer taps with shower over, wash hand basin, WC, extractor fan, fully tiled.