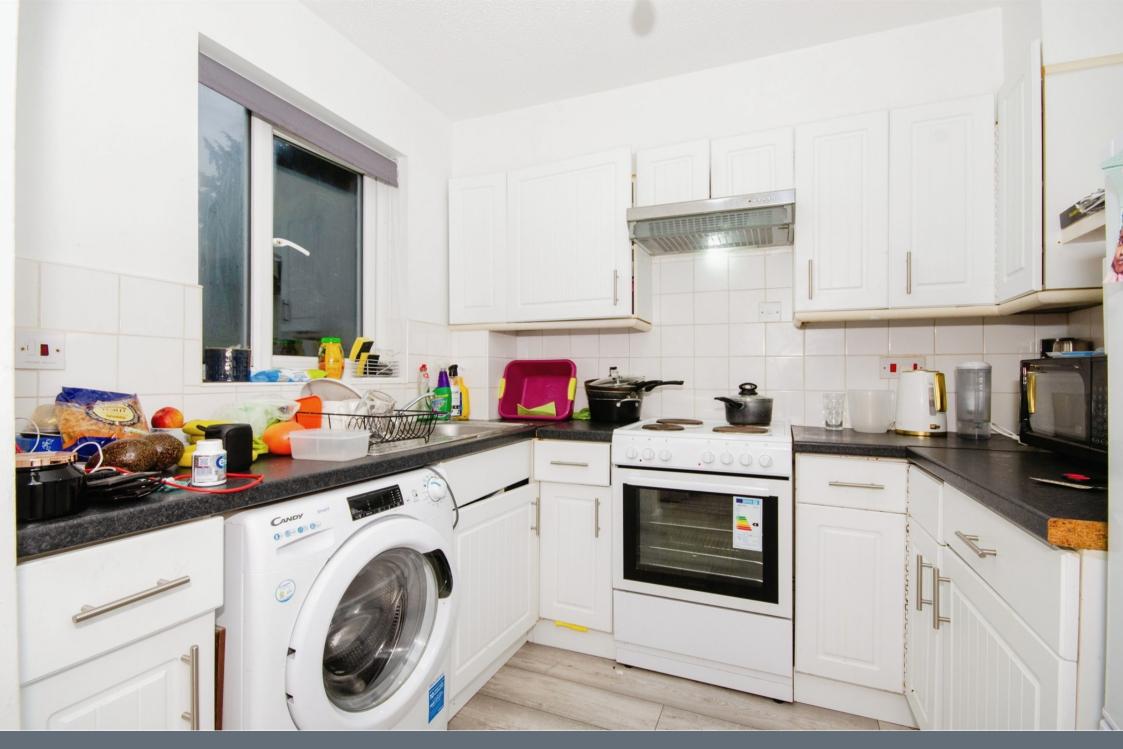

#### Kitchen

6' 8" x 7' 10" ( 2.03m x 2.39m )

Fitted with wall and base units, work surfaces, stainless steel sink/drainer, oven, hob and cooker hood, plumbing for washing machine, space for fridge/freezer, window to front aspect.