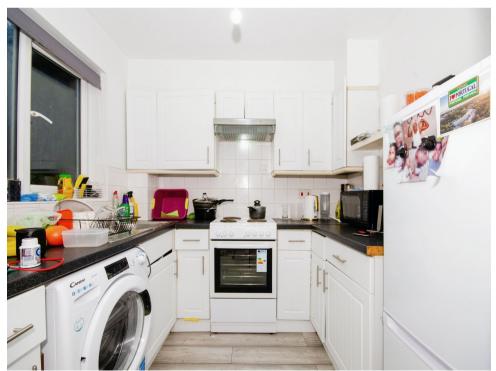

#### Kitchen

6' 8" x 7' 10" ( 2.03m x 2.39m )

Fitted with wall and base units, work surfaces, stainless steel sink/drainer, oven, hob and cooker hood, plumbing for washing machine, space for fridge/freezer, window to front aspect.