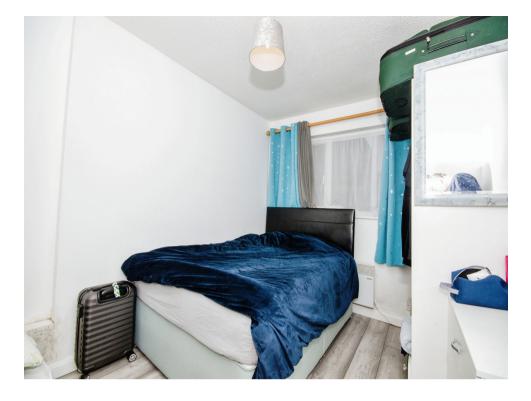

### **Bedroom**

8' 3" plus recess x 10' 1" plus recess ( 2.51m plus recess x 3.07m plus recess )

Window to rear aspect, TV point.