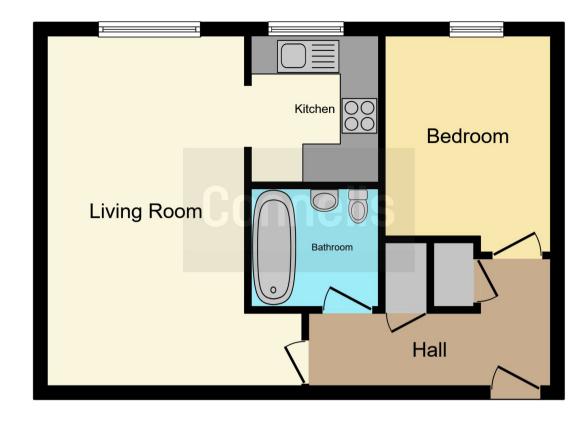

## **Property Description**

This immaculate ground floor flat has a spacious living room with a large window, that currently has a dining table and chairs nestled in the alcove. There is a modern fitted kitchen, a generous bedroom and a stylish bathroom.

#### **Entrance Hall**

Storage cupboard.

#### **Living Room**

 $17' \ 6" \ x \ 10'$  plus recess (  $5.33 \ m \ x \ 3.05 \ m$  plus recess )

Window to rear aspect, wall lights.

#### Kitchen

6' 8" x 7' 10" ( 2.03m x 2.39m )

Fitted with wall and base units, work surfaces, stainless steel sink/drainer, oven, hob and cooker hood, plumbing for washing machine, space for fridge/freezer, window to front aspect.

### **Bedroom**

8' 3" plus recess x 10' 1" plus recess ( 2.51m plus recess x 3.07m plus recess )

Window to rear aspect, TV point.

### **Bathroom**

Fitted with bath and mixer taps with shower over, wash hand basin, WC, extractor fan, fully tiled.

## **Parking**

One allocated parking space and ample visitor parking.

This floor plan is for illustrative purposes only. It is not drawn to scale. Any measurements, floor areas (including any total floor area), openings and orientation are approximate. No details are guaranteed, they cannot be relied upon for any purpose and they do not form part of any agreement. No liability is taken for any error, omission or misstatement. A party must rely upon its own inspection(s). Powered by www.focalagent.com