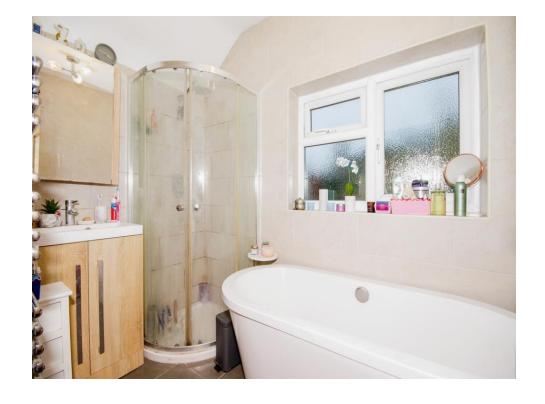

#### **Ensuite**

Window to rear aspect. Fitted with bath with mixer taps and shower over, shower cubicle, wash hand basin with vanity unit, fully tiled.