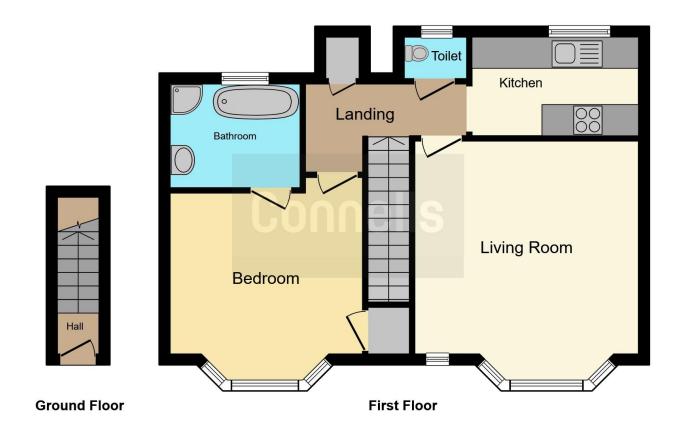

#### **Entrance Hall**

Front door, airing cupboard, radiator, loft access.

#### Cloakroom

Fitted with WC, tiled and window to rear aspect.

#### Lounge

13' 9" x 13' 5" into bay (  $4.19m \times 4.09m$  into bay )

Bay window to front aspect with seating, radiator, telephone and TV point.

#### Kitchen

6' 3" x 10' 5" ( 1.91m x 3.17m )

Fitted kitchen with wall and base units and work surfaces, stainless steel sink, electric oven, cooker point, cooker hood, plumbing for washing machine, window.

#### **Bedroom 1**

12' 1" into bay x 10' 1" max ( 3.68m into bay x 3.07m max )

Bay window to front aspect, built in wardrobes, radiator, TV & telephone points.

#### **Ensuite**

Window to rear aspect. Fitted with bath with mixer taps and shower over, shower cubicle, wash hand basin with vanity unit, fully tiled.

#### Rear Garden

Low maintenance rear garden with patio directly from property, then up to a raised decked area.

This floor plan is for illustrative purposes only. It is not drawn to scale. Any measurements, floor areas (including any total floor area), openings and orientation are approximate. No details are guaranteed, they cannot be relied upon for any purpose and they do not form part of any agreement. No liability is taken for any error, omission or misstatement. A party must rely upon its own inspection(s). Powered by www.focalagent.com