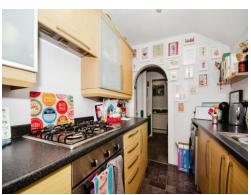

### **Property Description**

This stunning first floor maisonette has a spacious living room with a large bay window with a window seat. There is a generous bedroom with an en-suite attached that benefits from a separate shower cubicle as well as a bath with mixer taps and a shower over. There is a good sized, modern fitted kitchen and a cloakroom.

#### Kitchen

6' 3" x 10' 5" ( 1.91m x 3.17m )

Fitted kitchen with wall and base units and work surfaces, stainless steel sink, electric oven, cooker point, cooker hood, plumbing for washing machine, window.