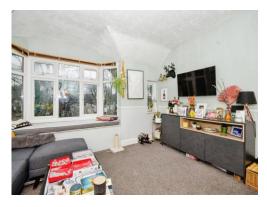

### **Property Description**

This stunning first floor maisonette has a spacious living room with a large bay window with a window seat. There is a generous bedroom with an en-suite attached that benefits from a separate shower cubicle as well as a bath with mixer taps and a shower over. There is a good sized, modern fitted kitchen and a cloakroom.

#### Lounge

13' 9" x 13' 5" into bay (  $4.19m \times 4.09m$  into bay )

Bay window to front aspect with seating, radiator, telephone and TV point.