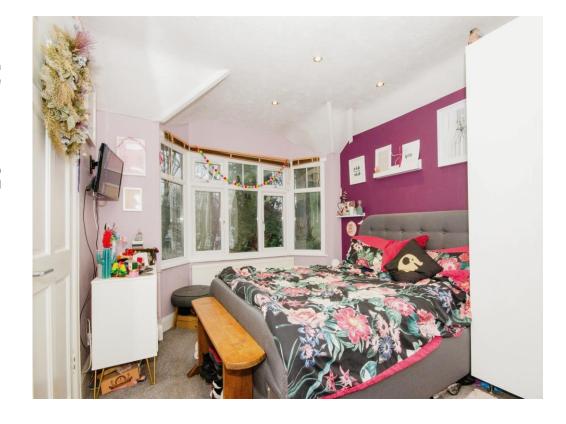

#### **Bedroom 1**

12' 1" into bay x 10' 1" max ( 3.68m into bay x 3.07m max )

Bay window to front aspect, built in wardrobes, radiator, TV & telephone points.