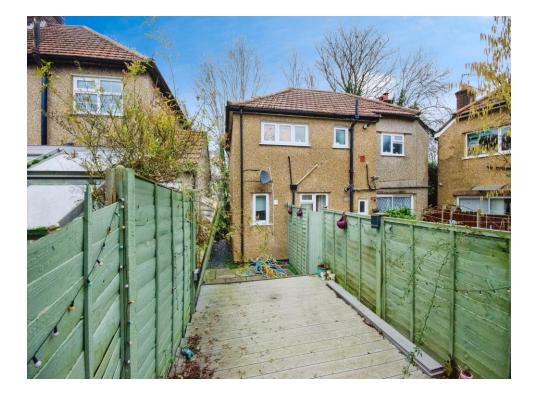

This property boasts a private, low maintenance garden with a patio area directly from the house, then up to a raised decking area.

North Western Avenue is a fabulous road for an easy commute into London with both the M1, M25 & A41 within close proximity.

#### **Front Garden**

Fenced, with pathway to front door, lawn area, patio area for wheelie bins and side access to rear garden.

#### Rear Garden

Low maintenance rear garden with patio directly from property, then up to a raised decked area.

This floor plan is for illustrative purposes only. It is not drawn to scale. Any measurements, floor areas (including any total floor area), openings and orientation are approximate. No details are guaranteed, they cannot be relied upon for any purpose and they do not form part of any agreement. No liability is taken for any error, omission or misstatement. A party must rely upon its own inspection(s). Powered by www.focalagent.com