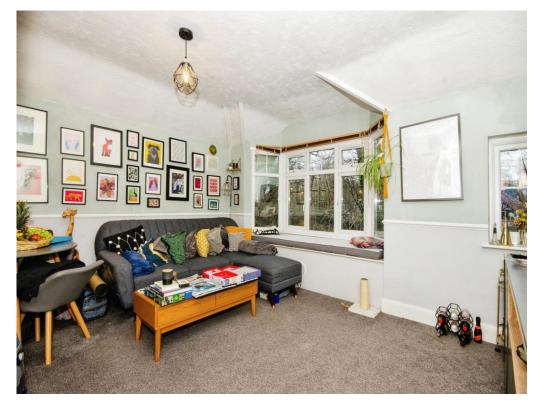

### **Property Description**

This stunning first floor maisonette has a spacious living room with a large bay window with a window seat. There is a generous bedroom with an en-suite attached that benefits from a separate shower cubicle as well as a bath with mixer taps and a shower over. There is a good sized, modern fitted kitchen and a cloakroom.

#### Lounge

13' 9" x 13' 5" into bay (  $4.19m \times 4.09m$  into bay )

Bay window to front aspect with seating, radiator, telephone and TV point.