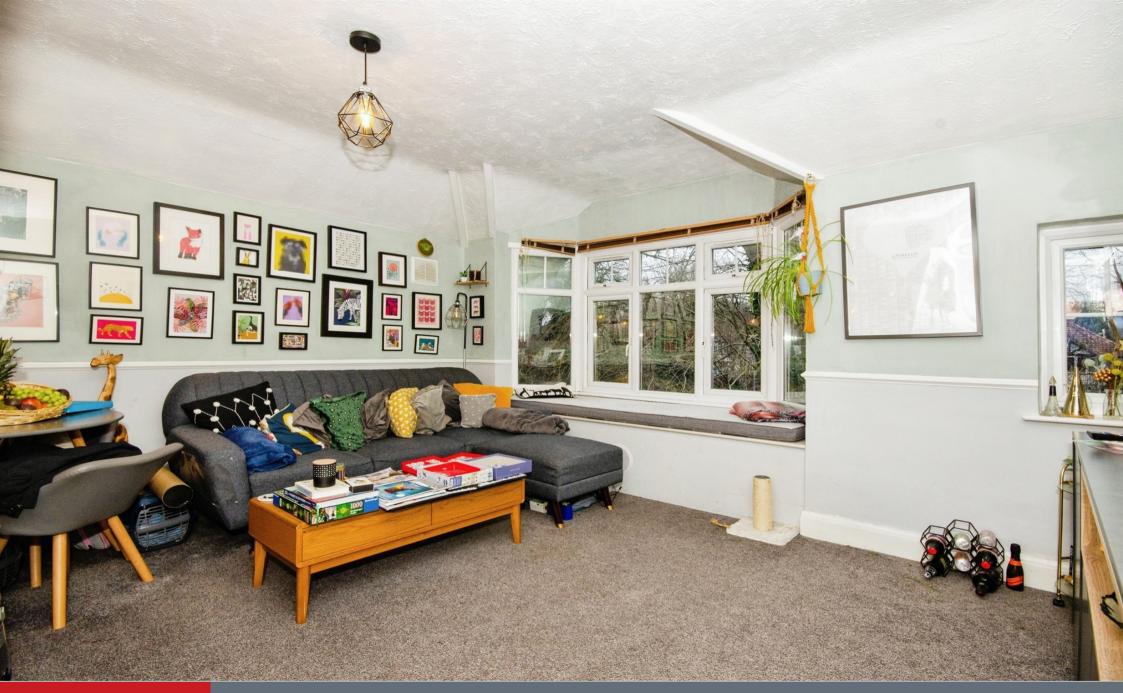

#### **Property Description**

This stunning first floor maisonette has a spacious living room with a large bay window with a window seat. There is a generous bedroom with an en-suite attached that benefits from a separate shower cubicle as well as a bath with mixer taps and a shower over. There is a good sized, modern fitted kitchen and a cloakroom.

#### Lounge

13' 9" x 13' 5" into bay ( 4.19m x 4.09m into bay )

Bay window to front aspect with seating, radiator, telephone and TV point.