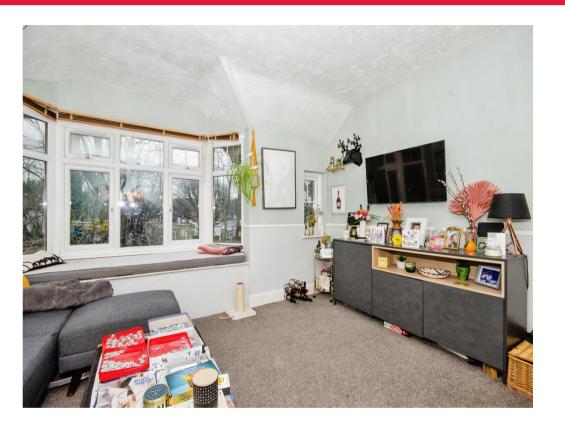

#### **Property Description**

This stunning first floor maisonette has a spacious living room with a large bay window with a window seat. There is a generous bedroom with an en-suite attached that benefits from a separate shower cubicle as well as a bath with mixer taps and a shower over. There is a good sized, modern fitted kitchen and a cloakroom.

#### Lounge

13' 9" x 13' 5" into bay ( 4.19m x 4.09m into bay )

Bay window to front aspect with seating, radiator, telephone and TV point.