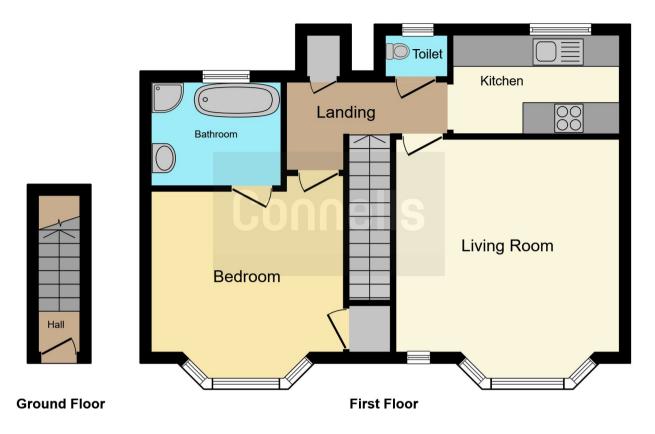

#### **Entrance Hall**

Front door, airing cupboard, radiator, loft access.

#### Cloakroom

Fitted with WC, tiled and window to rear aspect.

#### Lounge

13' 9" x 13' 5" into bay ( 4.19m x 4.09m into bay )

Bay window to front aspect with seating, radiator, telephone and TV point.

#### Kitchen

#### Bedroom 1

12' 1" into bay x 10' 1" max ( 3.68m into bay x 3.07m max )

Bay window to front aspect, built in wardrobes, radiator, TV & telephone points.

#### Ensuite

Window to rear aspect. Fitted with bath with mixer taps and shower over, shower cubicle, wash hand basin with vanity unit, fully tiled.