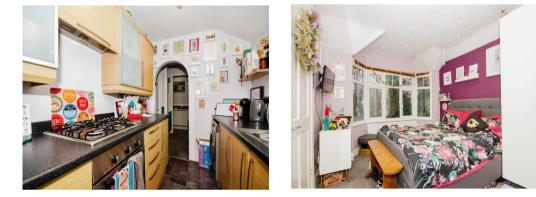

#### Kitchen

#### 6' 3" x 10' 5" ( 1.91m x 3.17m )

Fitted kitchen with wall and base units and work surfaces, stainless steel sink, electric oven, cooker point, cooker hood, plumbing for washing machine, window.

#### Ensuite

Window to rear aspect. Fitted with bath with mixer taps and shower over, shower cubicle, wash hand basin with vanity unit, fully tiled.