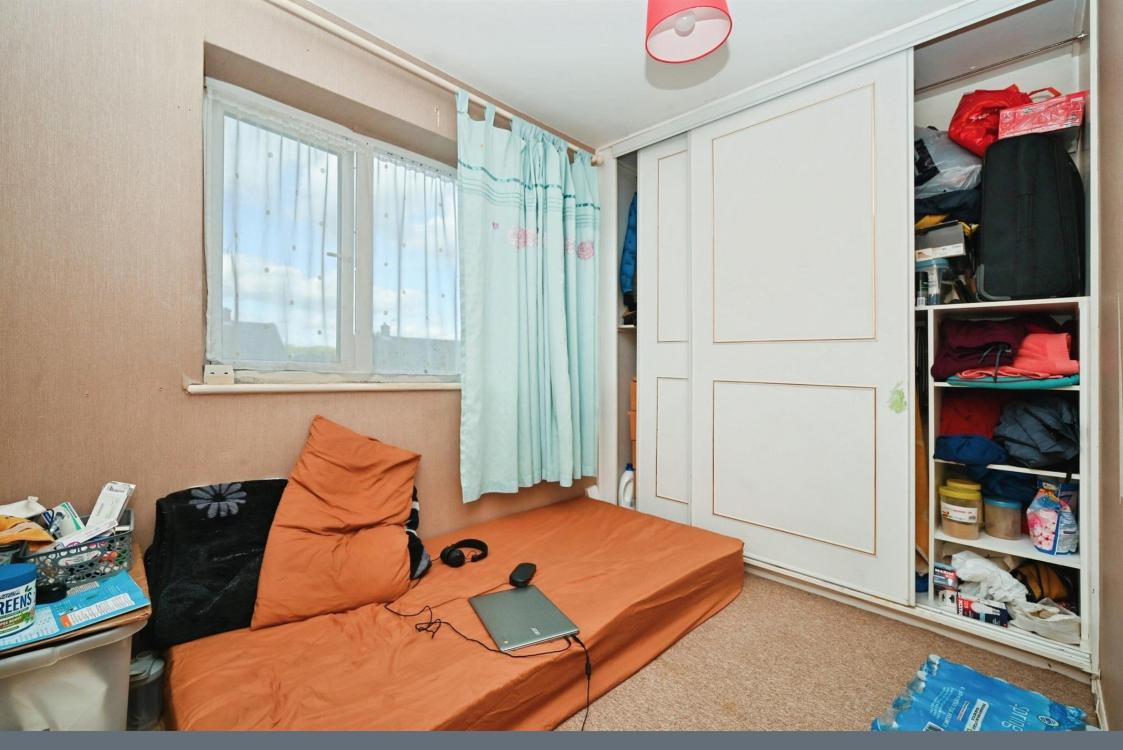

#### **Bedroom Two**

6' 3" x 8' Plus Wardrobe ( 1.91m x 2.44m Plus Wardrobe )

Carpet, radiator, window to front and built-in wardrobes.