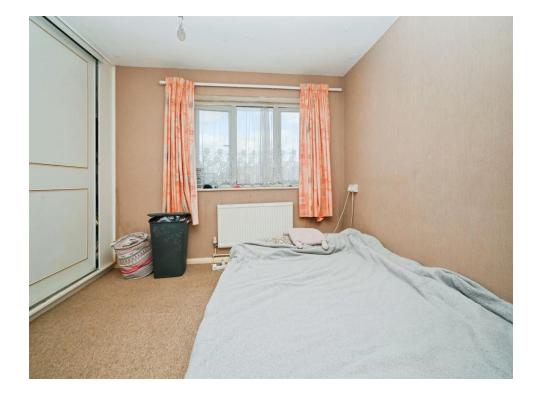

#### Bedroom

9' 11" Plus Wardrobe x 9' 5" Plus Recess ( 3.02m Plus Wardrobe x 2.87m Plus Recess )

Carpet, radiator, built-in wardrobes and window to front.

#### **Bedroom Two**

6' 3" x 8' Plus Wardrobe ( 1.91m x 2.44m Plus Wardrobe )

Carpet, radiator, window to front and built-in wardrobes.