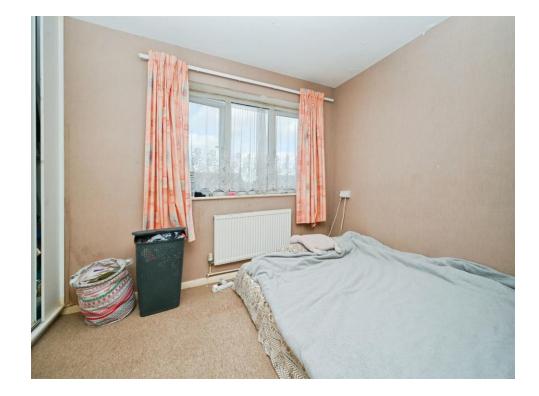

#### Bedroom

9' 11" Plus Wardrobe x 9' 5" Plus Recess ( 3.02m Plus Wardrobe x 2.87m Plus Recess )

Carpet, radiator, built-in wardrobes and window to front.

#### **Bedroom Two**

6' 3" x 8' Plus Wardrobe ( 1.91m x 2.44m Plus Wardrobe )

Carpet, radiator, window to front and built-in wardrobes.