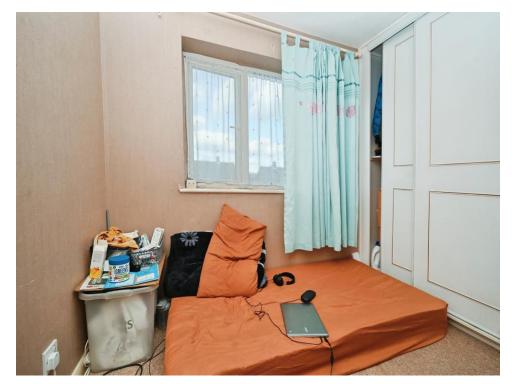

#### **Bedroom Two**

6' 3" x 8' Plus Wardrobe ( 1.91m x 2.44m Plus Wardrobe )

Carpet, radiator, window to front and built-in wardrobes.