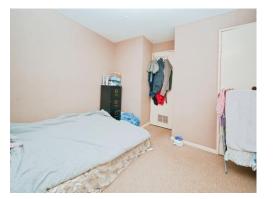

#### Bedroom

9' 11" Plus Wardrobe x 9' 5" Plus Recess ( 3.02m Plus Wardrobe x 2.87m Plus Recess )

Carpet, radiator, built-in wardrobes and window to front.

#### **Bedroom Two**

6' 3" x 8' Plus Wardrobe ( 1.91m x 2.44m Plus Wardrobe )

Carpet, radiator, window to front and built-in wardrobes.