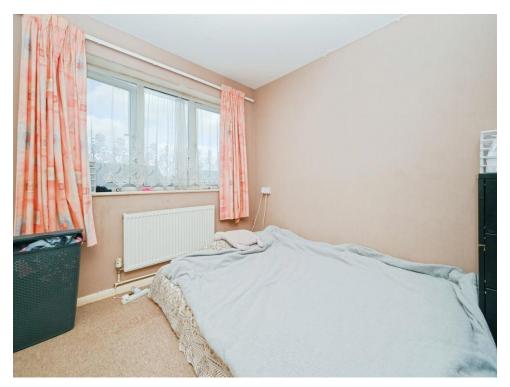

#### Bedroom

9' 11" Plus Wardrobe x 9' 5" Plus Recess ( 3.02m Plus Wardrobe x 2.87m Plus Recess )

Carpet, radiator, built-in wardrobes and window to front.

#### **Bedroom Two**

6' 3" x 8' Plus Wardrobe ( 1.91m x 2.44m Plus Wardrobe )

Carpet, radiator, window to front and built-in wardrobes.