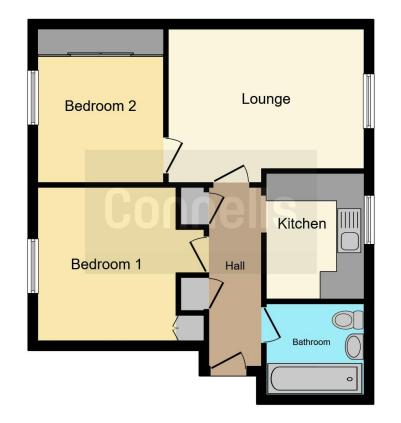

### **Property Description**

This two-bedroom upper floor apartment has over 130 years remaining on the lease. Boasting quiet communal gardens and a garage, this property is within walking distance of excellent public transport links and also links the A41, M1 & M25. The property has a good-sized lounge, double bedroom and separate kitchen.

#### Lounge

14' 2" Maximum x 9' 11" Maximum ( 4.32m Maximum x 3.02m Maximum ) Carpet, radiator and window to rear.

#### **Kitchen**

7' 3" Maximum x 9' 11" Maximum ( 2.21m Maximum x 3.02m Maximum ) Fitted gas hob, electric oven, cooker hood and microwave, stainless steel sink and drainer and window to rear.

#### Bedroom

9' 11" Plus Wardrobe x 9' 5" Plus Recess ( 3.02m Plus Wardrobe x 2.87m Plus Recess )

Carpet, radiator, built-in wardrobes and window to front.

#### **Bedroom Two**

6' 3" x 8' Plus Wardrobe ( 1.91m x 2.44m Plus Wardrobe )

Carpet, radiator, window to front and built-in wardrobes.

#### Bathroom

Window to rear, heated towel rail radiator, vanity hand-wash basin, w/c, bath and shower unit.

Garage

**Communal Gardens** 

Residential Sales & Lettings | Mortgage Services | Conveyancing | Surveyors | Land & New Homes