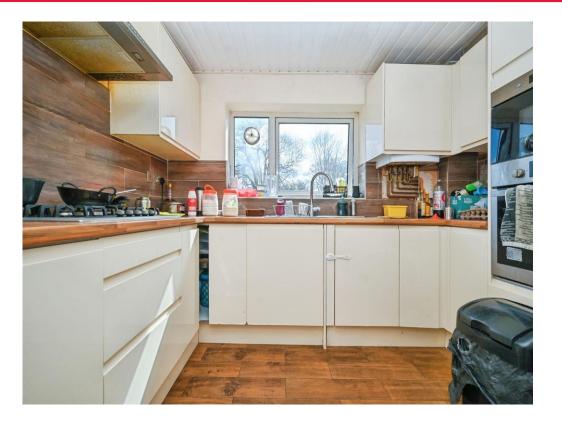

#### **Kitchen**

7' 3" Maximum x 9' 11" Maximum ( 2.21m Maximum x 3.02m Maximum ) Fitted gas hob, electric oven, cooker hood and microwave, stainless steel sink and drainer and window to rear.