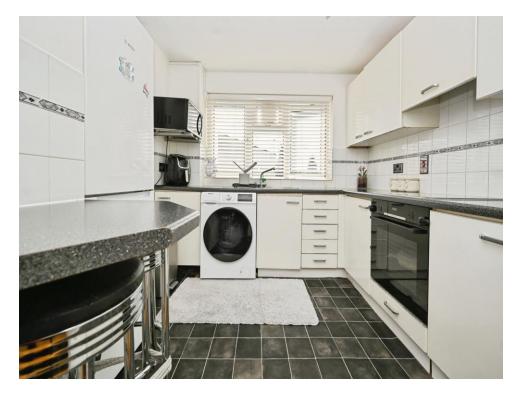

#### Kitchen

9' 10" Maximum x 9' 6" Maximum ( 3.00m Maximum x 2.90m Maximum )

Window to side, stainless steel sink and drainer and fitted electric hob and oven.