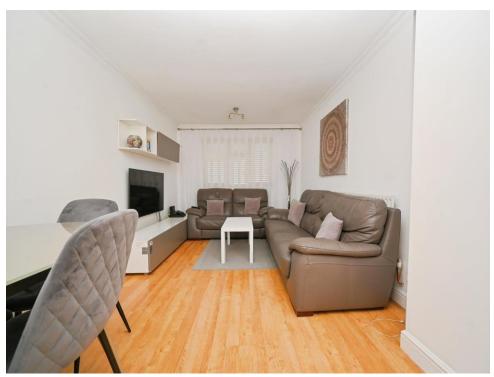

## Lounge

10' Maximum x 16' 4" Maximum ( 3.05m Maximum x 4.98m Maximum )

Radiator and window to the side.