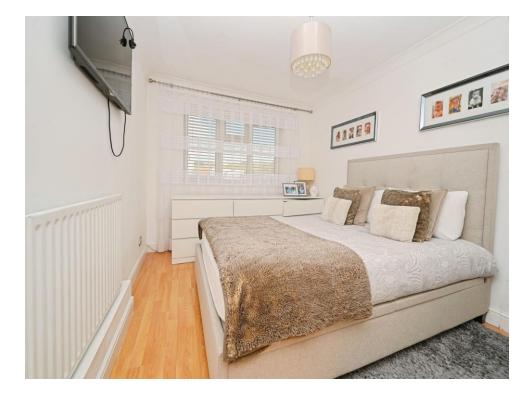

#### **Bedroom**

9' 2" Maximum x 17' Maximum ( 2.79m Maximum x 5.18m Maximum )

Radiator and window to rear.