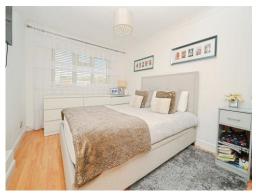

#### **Bedroom**

9' 2" Maximum x 17' Maximum ( 2.79m Maximum x 5.18m Maximum )

Radiator and window to rear.