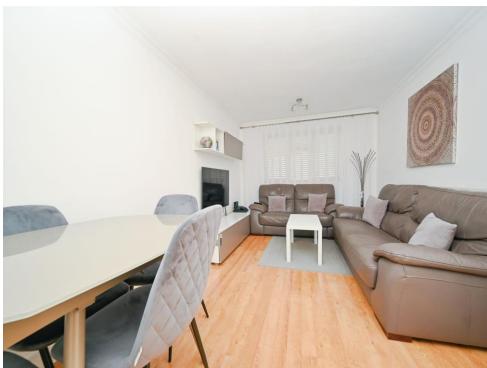

## Lounge

10' Maximum x 16' 4" Maximum ( 3.05m Maximum x 4.98m Maximum )

Radiator and window to the side.