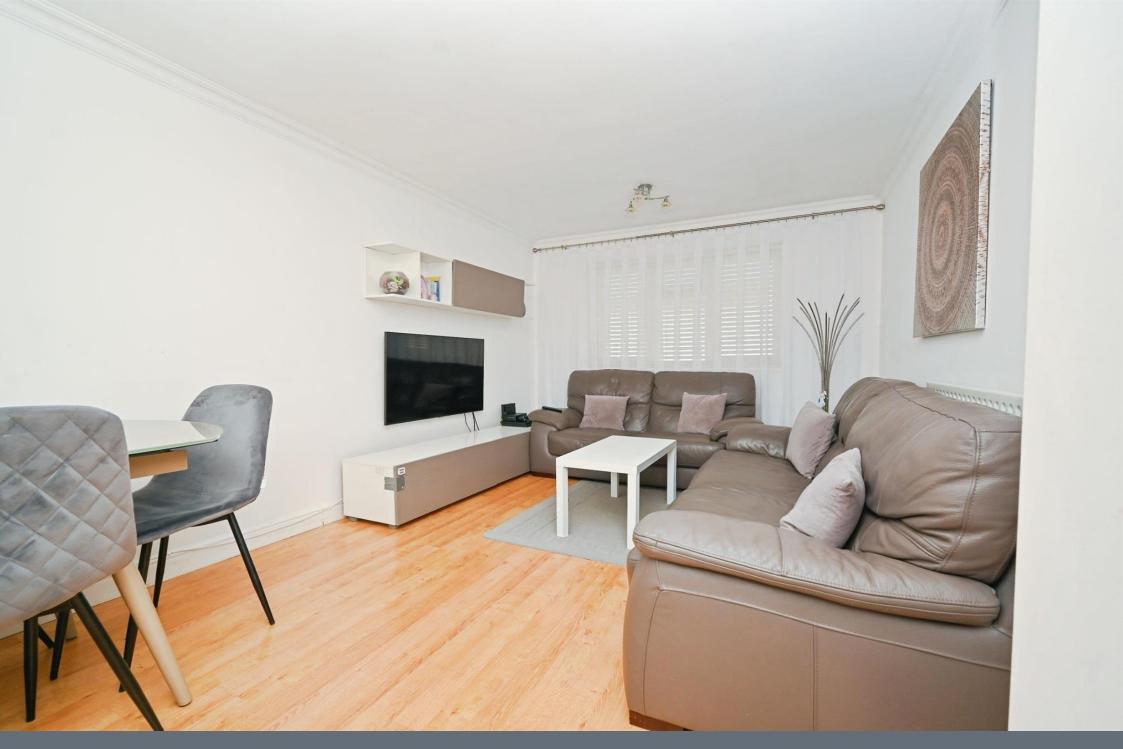

## Lounge

10' Maximum x 16' 4" Maximum ( 3.05m Maximum x 4.98m Maximum )

Radiator and window to the side.