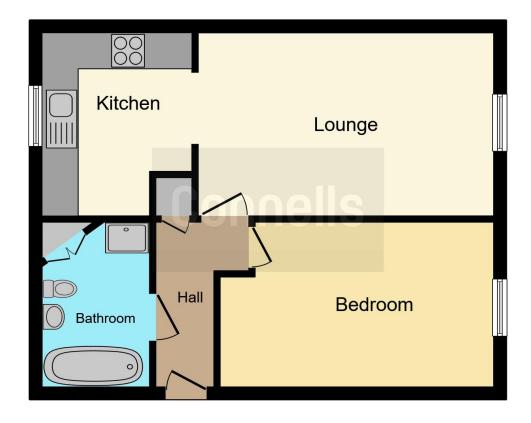

# **Property Description**

This first floor one-bedroom apartment has been very well-maintained by the current owner. With a good-sized lounge, separate kitchen and double bedroom, this is the perfect property for first-time buyers and investors alike. The property also boasts communal gardens and plenty of parking for residents and visitors. The property is also located close to excellent public transport links and connections to the A41, M1 & M25.

## Lounge

10' Maximum x 16' 4" Maximum ( 3.05m Maximum x 4.98m Maximum )

Radiator and window to the side.

#### Kitchen

9' 10" Maximum x 9' 6" Maximum ( 3.00m Maximum x 2.90m Maximum )

Window to side, stainless steel sink and drainer and fitted electric hob and oven.

#### **Bedroom**

9' 2" Maximum x 17' Maximum ( 2.79m Maximum x 5.18m Maximum )

Radiator and window to rear.

### **Bathroom**

Jacuzzi bath, shower cubicle, hand-wash basin, w/c and window to side.

Residential Sales & Lettings | Mortgage Services | Conveyancing | Surveyors | Land & New Homes

This floor plan is for illustrative purposes only. It is not drawn to scale. Any measurements, floor areas (including any total floor area), openings and orientation are approximate. No details are guaranteed, they cannot be relied upon for any purpose and they do not form part of any agreement. No liability is taken for any error, omission or misstatement. A party must rely upon its own inspection(s). Powered by www.focalagent.com