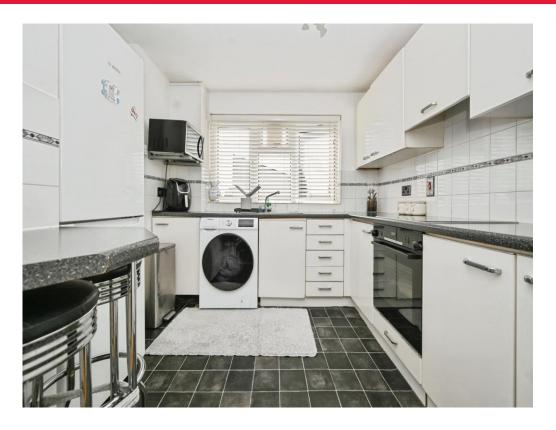

#### Kitchen

9' 10" Maximum x 9' 6" Maximum ( 3.00m Maximum x 2.90m Maximum )

Window to side, stainless steel sink and drainer and fitted electric hob and oven.