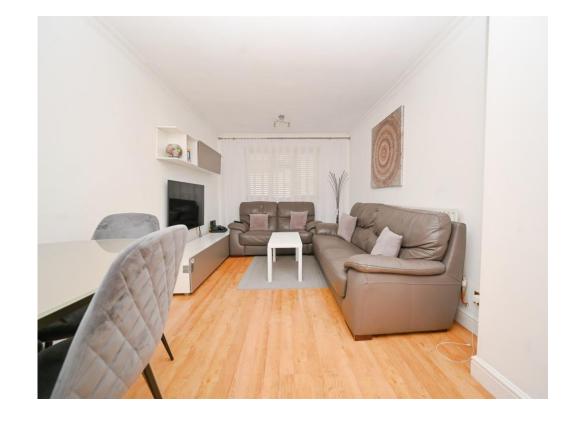

## Lounge

10' Maximum x 16' 4" Maximum ( 3.05m Maximum x 4.98m Maximum )

Radiator and window to the side.