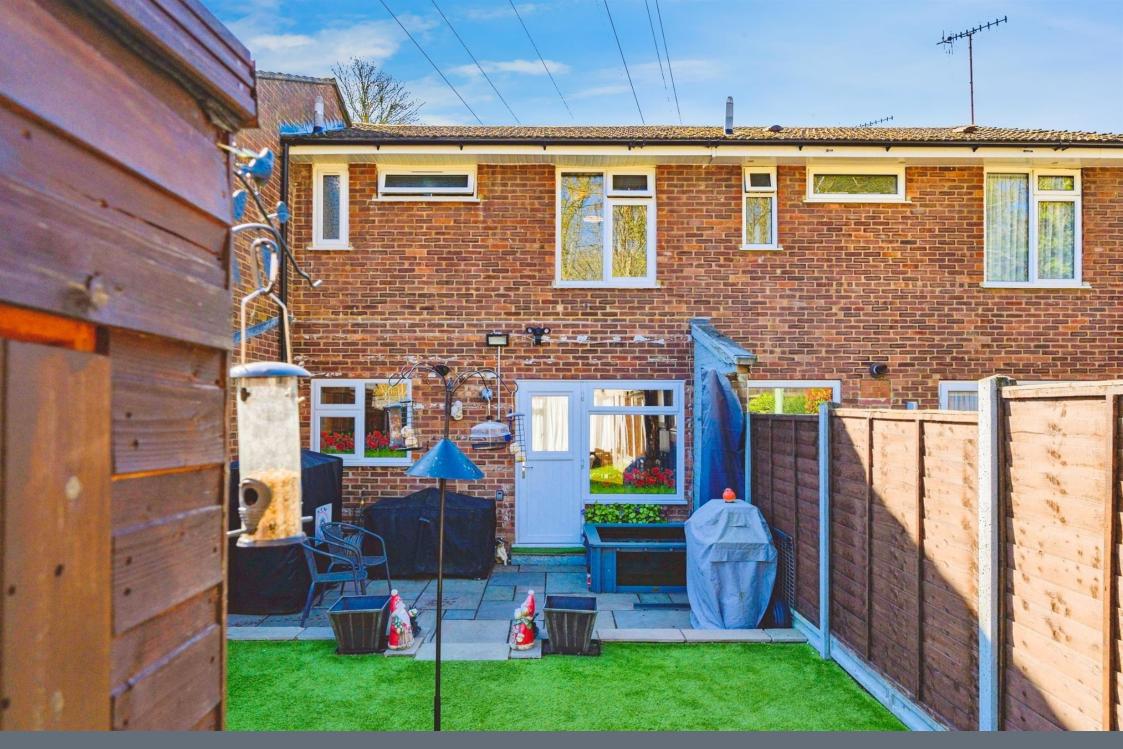

ntrance Porch**

Front door.

# Lounge/ diner

23' 6" max x 16' 2" max ( 7.16m max x 4.93m max )

Two radiators, windows to front & rear, patio doors to rear.

#### Kitchen

 $6^{\prime}$  11" max x  $8^{\prime}$  4" max ( 2.11m max x 2.54m max )

Range of wall and base units, sink with drainer, work surfaces, cooker point, window.

# First Floor Landing

### **Bedroom 1**

9' 6" x 12' 11" ( 2.90m x 3.94m ) Radiator, window.

#### Bedroom 2

10' 4" max x 9' 1" max ( 3.15m max x 2.77m max )

Window, radiator.

#### Bedroom 3

8' 9" x 6' 5" ( 2.67m x 1.96m )

Radiator, window.

#### Bathroom

Bath, shower attachment, window.

### **Separate Wc**

Window, WC.

#### **Outside**

#### **Front Garden**

Driveway for two cars.

#### Rear Garden

Astro turf, shed, patio.

## Garage

















Residential Sales & Lettings | Mortgage Services | Conveyancing | Surveyors | Land & New Homes



This floor plan is for illustrative purposes only. It is not drawn to scale. Any measurements, floor areas (including any total floor area), openings and orientation are approximate. No details are guaranteed, they cannot be relied upon for any purpose and they do not form part of any agreement. No liability is taken for any error, omission or misstatement. A party must rely upon its own inspection(s). Powered by www.focalagent.com

To view this property please contact Connells on

T 01923 674504 E leavesden@connells.co.uk

1 Cunningham Way Leavesden Abbots Langley WD25 7NG

view this property online connells.co.uk/Property/LEA103260

EPC Rating: C

Tenure: Freehold





1. MONEY LAUNDERING