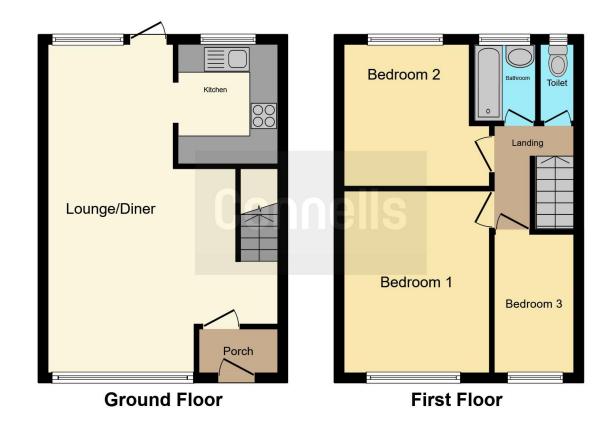

#### **Entrance Porch**

Front door.

# Lounge/ diner

23' 6" max x 16' 2" max ( 7.16m max x 4.93m max )

Two radiators, windows to front & rear, patio doors to rear.

#### Kitchen

 $6^{\prime}$  11" max x  $8^{\prime}$  4" max ( 2.11m max x 2.54m max )

Range of wall and base units, sink with drainer, work surfaces, cooker point, window.

# First Floor Landing

### **Bedroom 1**

9' 6" x 12' 11" ( 2.90m x 3.94m ) Radiator, window.

#### Bedroom 2

10' 4" max x 9' 1" max ( 3.15m max x 2.77m max )

Window, radiator.

#### Bedroom 3

8' 9" x 6' 5" ( 2.67m x 1.96m )

Radiator, window.

#### Bathroom

Bath, shower attachment, window.

### **Separate Wc**

Window, WC.