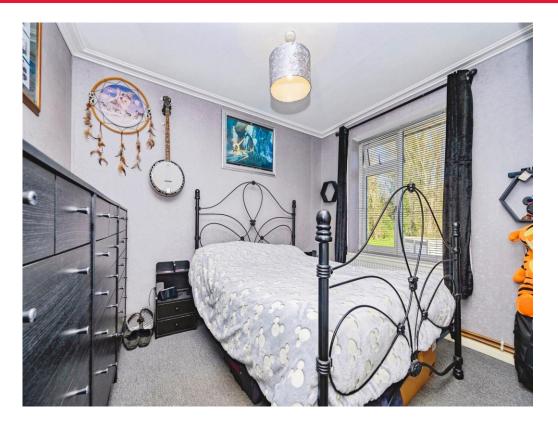

### **Bedroom 1**

9' 6" x 12' 11" ( 2.90m x 3.94m ) Radiator, window.

#### Bedroom 2

10' 4" max x 9' 1" max ( 3.15m max x 2.77m max )

Window, radiator.

#### Bedroom 3

8' 9" x 6' 5" ( 2.67m x 1.96m )

Radiator, window.