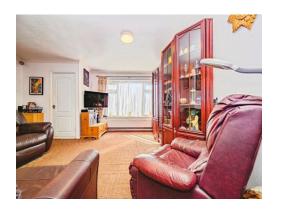

# Lounge/ diner

23' 6" max x 16' 2" max ( 7.16m max x 4.93m max )

Two radiators, windows to front & rear, patio doors to rear.