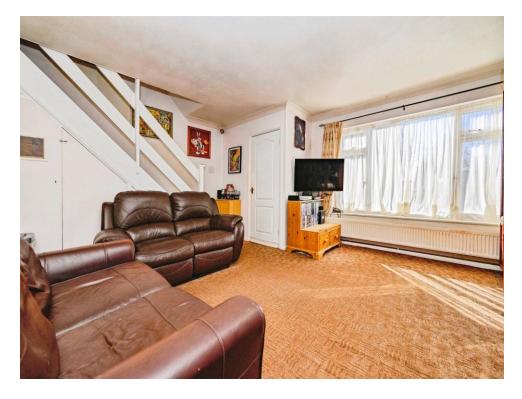

# Lounge/ diner

23' 6" max x 16' 2" max ( 7.16m max x 4.93m max )

Two radiators, windows to front & rear, patio doors to rear.