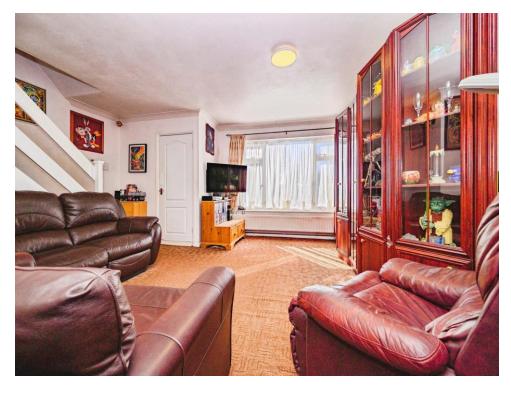

# Lounge/ diner

23' 6" max x 16' 2" max ( 7.16m max x 4.93m max )

Two radiators, windows to front & rear, patio doors to rear.