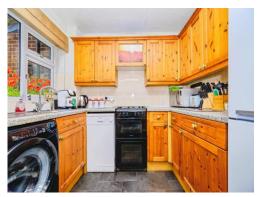

#### Kitchen

 $6^{\prime}$  11" max x  $8^{\prime}$  4" max ( 2.11m max x 2.54m max )

Range of wall and base units, sink with drainer, work surfaces, cooker point, window.