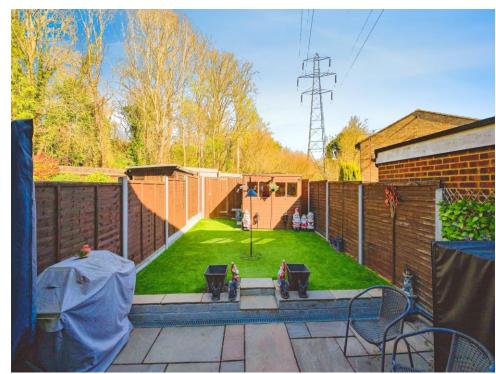

*Entrance Porch**

Front door.

# Lounge/ diner

23' 6" max x 16' 2" max ( 7.16m max x 4.93m max )

Two radiators, windows to front & rear, patio doors to rear.

#### Kitchen

 $6^{\prime}$  11" max x  $8^{\prime}$  4" max ( 2.11m max x 2.54m max )

Range of wall and base units, sink with drainer, work surfaces, cooker point, window.

# First Floor Landing

### **Bedroom 1**

9' 6" x 12' 11" ( 2.90m x 3.94m ) Radiator, window.

#### Bedroom 2

10' 4" max x 9' 1" max ( 3.15m max x 2.77m max )

Window, radiator.

#### Bedroom 3

8' 9" x 6' 5" ( 2.67m x 1.96m )

Radiator, window.

#### Bathroom

Bath, shower attachment, window.

### **Separate Wc**

Window, WC.

#### **Outside**

#### **Front Garden**

Driveway for two cars.

#### Rear Garden

Astro turf, shed, patio.

## Garage

















Residential Sales & Lettings | Mortgage Services | Conveyancing | Surveyors | Land & New Homes



This floor plan is for illustrative purposes only. It is not drawn to scale. Any measurements, floor areas (including any total floor area), openings and orientation are approximate. No details are guaranteed, they cannot be relied upon for any purpose and they do not form part of any agreement. No liability is taken for any error, omission or misstatement. A party must rely upon its own inspection(s). Powered by www.focalagent.com

To view this property please contact Connells on

T 01923 674504 E leavesden@connells.co.uk

1 Cunningham Way Leavesden Abbots Langley WD25 7NG

view this property online connells.co.uk/Property/LEA103260

EPC Rating: C

Tenure: Freehold





1. MONEY LAUNDERIN