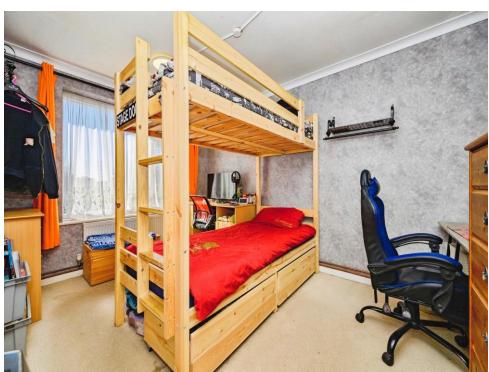

### **Bedroom 1**

9' 6" x 12' 11" ( 2.90m x 3.94m ) Radiator, window.

#### Bedroom 2

10' 4" max x 9' 1" max ( 3.15m max x 2.77m max )

Window, radiator.

#### Bedroom 3

8' 9" x 6' 5" ( 2.67m x 1.96m )

Radiator, window.