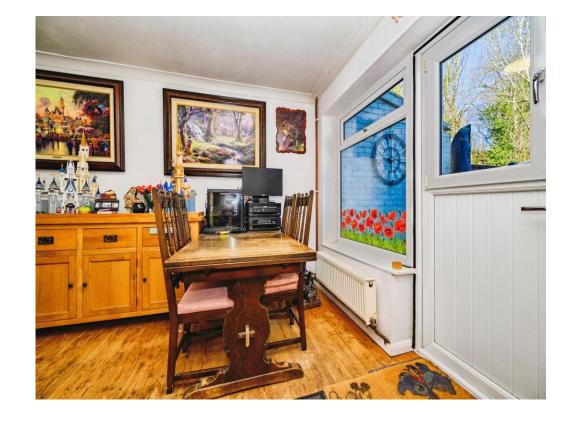

# Lounge/ diner

23' 6" max x 16' 2" max ( 7.16m max x 4.93m max )

Two radiators, windows to front & rear, patio doors to rear.

#### Kitchen

 $6^{\prime}$  11" max x  $8^{\prime}$  4" max ( 2.11m max x 2.54m max )

Range of wall and base units, sink with drainer, work surfaces, cooker point, window.