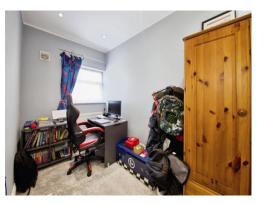

#### Bedroom 3

10' 8" max x 3' 1" plus recess ( 3.25m max x 0.94m plus recess ) Window.