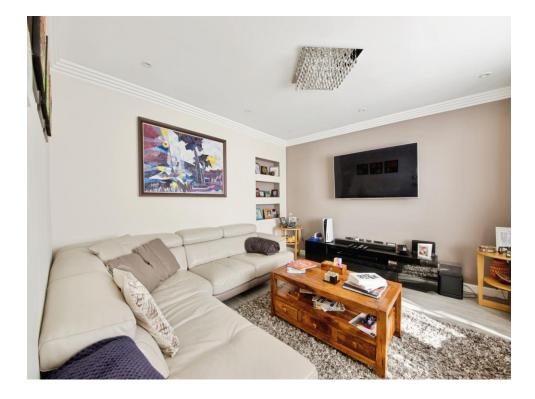

#### Lounge/ reception room 1

12' 8" max x 12' 6" plus bay ( 3.86m max x 3.81m plus bay ) Underfloor heating, bay window.