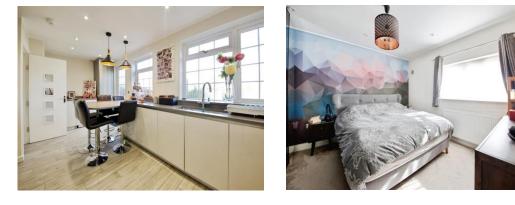

#### **Kitchen**

18' 11" max x 10' 3" max ( 5.77m max x 3.12m max )

Under floor heating, sink with drainer, integrated fridge/ freezer, cooker point with double oven, induction hob, cooker hood, sink with drainer, two windows, patio door.

#### Bedroom 1

12' 6" max x 11' 4" plus recess ( 3.81m max x 3.45m plus recess ) Radiator, window.

#### Bedroom 2

7' 8" max x 8' 6" max ( 2.34m max x 2.59m max ) Radiator, window.

#### Bedroom 3

10' 8" max x 3' 1" plus recess ( 3.25m max x 0.94m plus recess ) Window.

#### Bedroom 4

11' 4" max x 11' 4" max ( 3.45m max x 3.45m max ) L shaped, radiator, window.