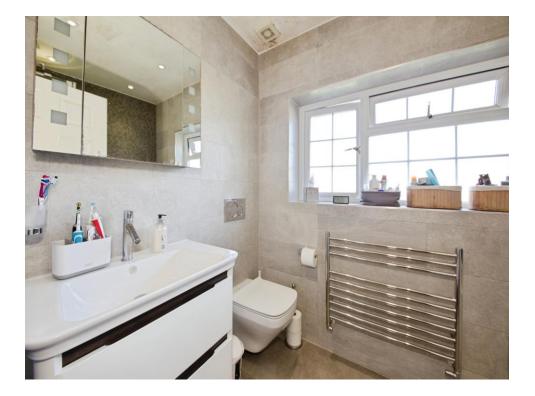

#### Bathroom

Bath, shower unit, WC, heated towel rail, under floor heating, window.