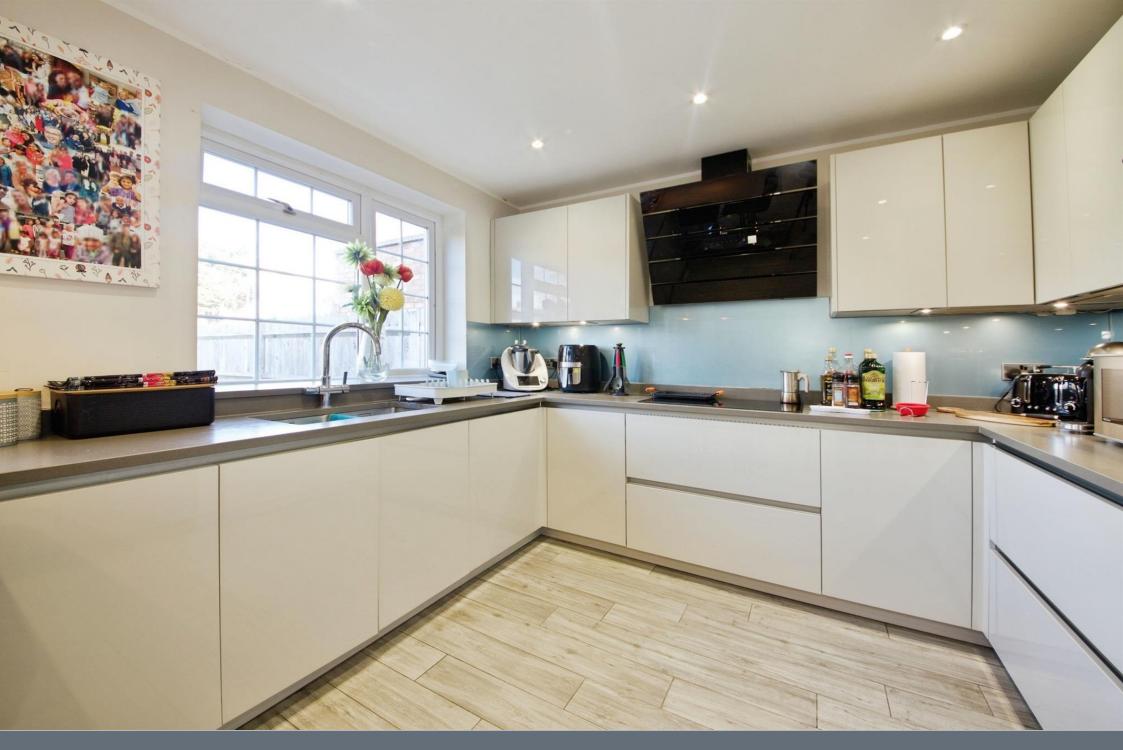

#### **Kitchen**

18' 11" max x 10' 3" max ( 5.77m max x 3.12m max )

Under floor heating, sink with drainer, integrated fridge/ freezer, cooker point with double oven, induction hob, cooker hood, sink with drainer, two windows, patio door.