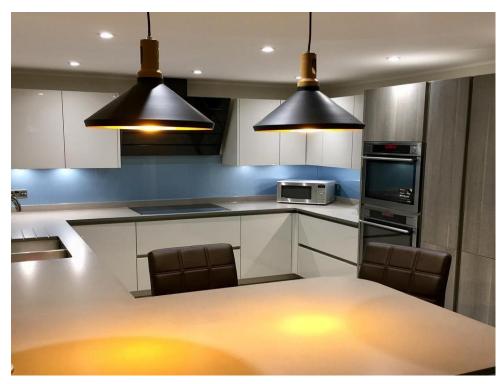

#### **Kitchen**

18' 11" max x 10' 3" max ( 5.77m max x 3.12m max )

Under floor heating, sink with drainer, integrated fridge/ freezer, cooker point with double oven, induction hob, cooker hood, sink with drainer, two windows, patio door.