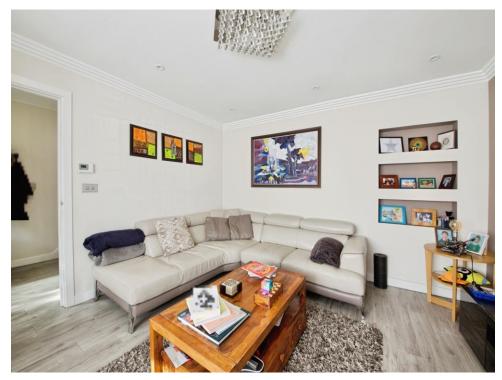

#### Lounge/ reception room 1

12' 8" max x 12' 6" plus bay ( 3.86m max x 3.81m plus bay ) Underfloor heating, bay window.