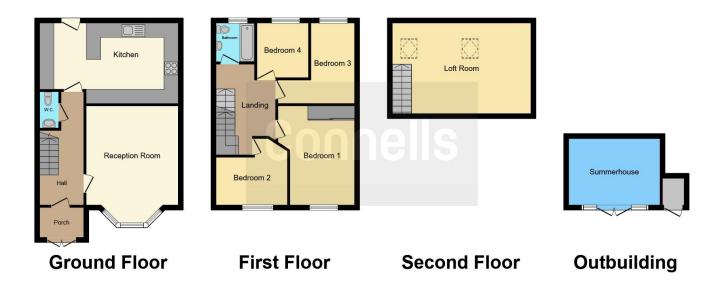

#### **Property Description**

A smart and spacious five bedroom extended home. This unique property is modern throughout and has extensive accommodation, perfect for larger families. Reception room, WC and modern fitted kitchen with dining/breakfast bar style table all on ground floor, on the second floor are four bedrooms plus a bathroom and a 5th bedroom on the second floor. There is a feature summerhouse in the large rear garden. Located with good proximity to Leavesden Green JMI school, Kings Way Albans Wood Primary schools and Parmiters School. Close by you have Leavesden Country Park for leisure and Abbotswood development for groceries, restaurant and doctors surgery.

Planning permission granted for single story and loft extension ask agent for more details.

#### **Entrance Porch**

Front door.

### **Entrance Hall**

Front door.

#### Lounge/ reception room 1

12' 8" max x 12' 6" plus bay ( 3.86m max x 3.81m plus bay ) Underfloor heating, bay window.

#### **Kitchen**

18' 11" max x 10' 3" max ( 5.77m max x 3.12m max )

Under floor heating, sink with drainer, integrated fridge/ freezer, cooker point with double oven, induction hob, cooker hood, sink with drainer, two windows, patio door.

#### Wc

WC, basin.

### **First Floor Landing**

#### Bedroom 1

12' 6" max x 11' 4" plus recess ( 3.81m max x 3.45m plus recess ) Radiator, window.

#### Bedroom 2

7' 8" max x 8' 6" max ( 2.34m max x 2.59m max ) Radiator, window.

#### Bedroom 3

10' 8" max x 3' 1" plus recess ( 3.25m max x 0.94m plus recess ) Window.

#### Bedroom 4

11' 4" max x 11' 4" max ( 3.45m max x 3.45m max ) L shaped, radiator, window.

#### Bathroom

Bath, shower unit, WC, heated towel rail, under floor heating, window.

### **Second Floor**

# Bedroom 5

18' 4" max x 12' 5" ( 5.59m max x 3.78m ) radiator, skylight window.

Outside

#### Summerhouse

9' 2" max x 12' 6" max ( 2.79m max x 3.81m max ) Power & light.

Residential Sales & Lettings | Mortgage Services | Conveyancing | Surveyors | Land & New Homes

This floor plan is for illustrative purposes only. It is not drawn to scale. Any measurements, floor areas (including any total floor area), openings and orientation are approximate. No details are guaranteed, they cannot be relied upon for any purpose and they do not form part of any agreement. No liability is taken for any error, omission or misstatement. A party must rely upon its own inspection(s). Powered by www.focalagent.com