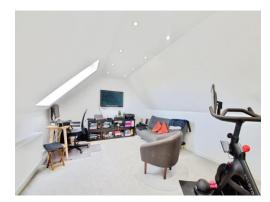

# Bedroom 5

18' 4" max x 12' 5" ( 5.59m max x 3.78m ) radiator, skylight window.

Outside