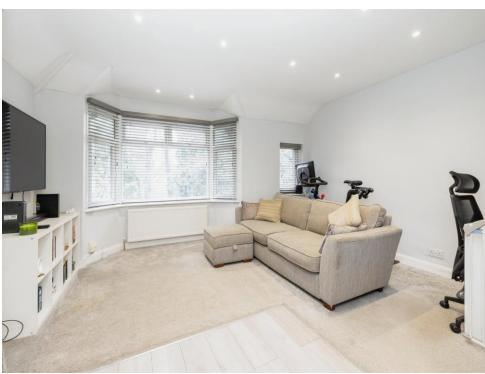

# Kitchen Area/ Lounge Area

19' 6" max x 14' 1" max ( 5.94m max x 4.29m max )

Open plan kitchen area to lounge area, fitted kitchen area comprising wall and base units, stainless steel sink with drainer, windows to front, rear & side, bay window, two radiators, hardwood flooring, cooker point with cooker hood.