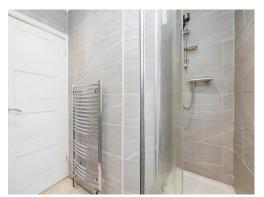

## **Shower Room**

Heated towel rail, shower cubicle, window, WC, wash hand basin.