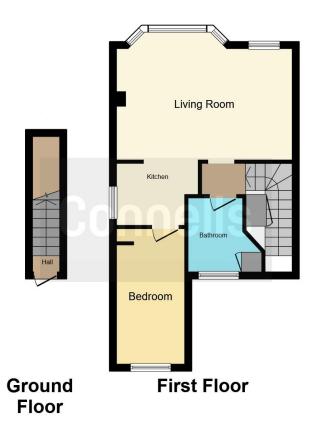

# **Property Description**

This stunning first floor maisonette has a spacious living room with a large bay window. There is a double bedroom, a shower room, and a modern fitted kitchen area.

This property boasts a low maintenance rear garden and allocated parking.

## **Entrance Hall**

Front door, stairs.

# Kitchen Area/ Lounge Area

19' 6" max x 14' 1" max ( 5.94m max x 4.29m max )

Open plan kitchen area to lounge area, fitted kitchen area comprising wall and base units, stainless steel sink with drainer, windows to front, rear & side, bay window, two radiators, hardwood flooring, cooker point with cooker hood.

# **Bedroom 1**

12' 8" x 6' 7" ( 3.86m x 2.01m ) Boiler, radiator, window.

## **Shower Room**

Heated towel rail, shower cubicle, window, WC, wash hand basin.

## **Shared Rear Garden**

Residential Sales & Lettings | Mortgage Services | Conveyancing | Surveyors | Land & New Homes

This floor plan is for illustrative purposes only. It is not drawn to scale. Any measurements, floor areas (including any total floor area), openings and orientation are approximate. No details are guaranteed, they cannot be relied upon for any purpose and they do not form part of any agreement. No liability is taken for any error, omission or misstatement. A party must rely upon its own inspection(s). Powered by www.focalagent.com