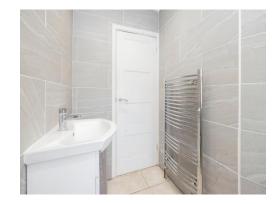

## **Shower Room**

Heated towel rail, shower cubicle, window, WC, wash hand basin.