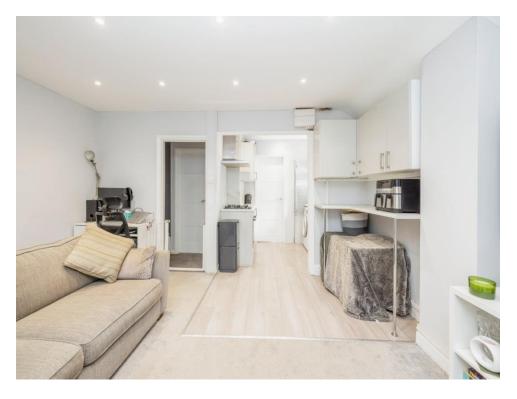

# Kitchen Area/ Lounge Area

19' 6" max x 14' 1" max ( 5.94m max x 4.29m max )

Open plan kitchen area to lounge area, fitted kitchen area comprising wall and base units, stainless steel sink with drainer, windows to front, rear & side, bay window, two radiators, hardwood flooring, cooker point with cooker hood.