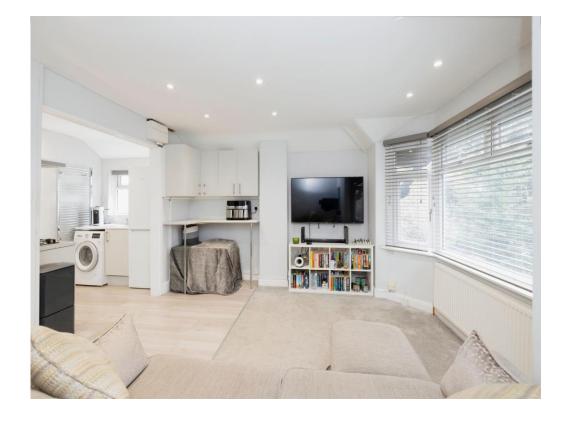

# Kitchen Area/ Lounge Area

19' 6" max x 14' 1" max ( 5.94m max x 4.29m max )

Open plan kitchen area to lounge area, fitted kitchen area comprising wall and base units, stainless steel sink with drainer, windows to front, rear & side, bay window, two radiators, hardwood flooring, cooker point with cooker hood.