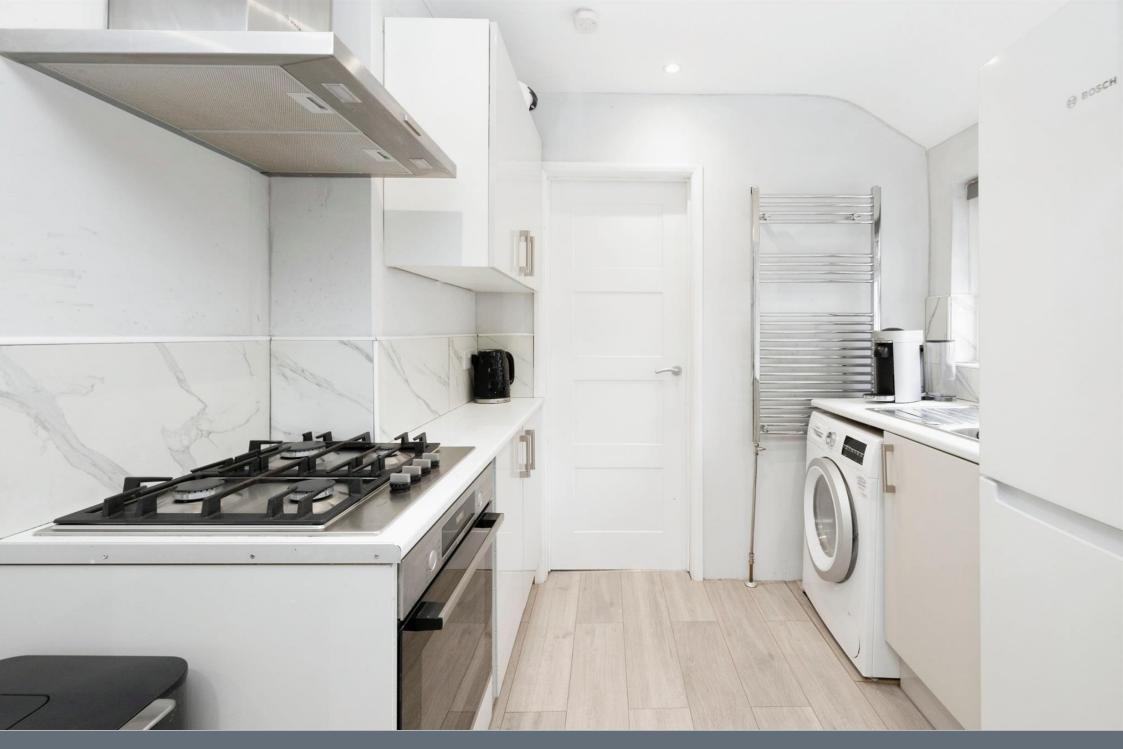

# Kitchen Area/ Lounge Area

19' 6" max x 14' 1" max ( 5.94m max x 4.29m max )

Open plan kitchen area to lounge area, fitted kitchen area comprising wall and base units, stainless steel sink with drainer, windows to front, rear & side, bay window, two radiators, hardwood flooring, cooker point with cooker hood.