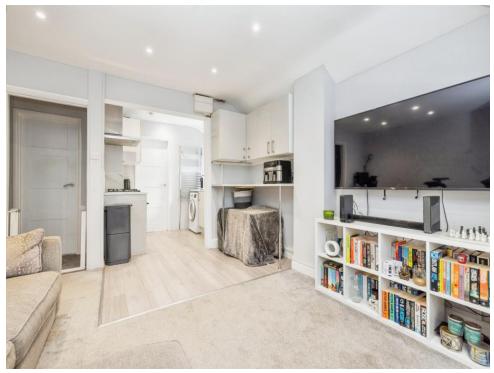

# Kitchen Area/ Lounge Area

19' 6" max x 14' 1" max ( 5.94m max x 4.29m max )

Open plan kitchen area to lounge area, fitted kitchen area comprising wall and base units, stainless steel sink with drainer, windows to front, rear & side, bay window, two radiators, hardwood flooring, cooker point with cooker hood.