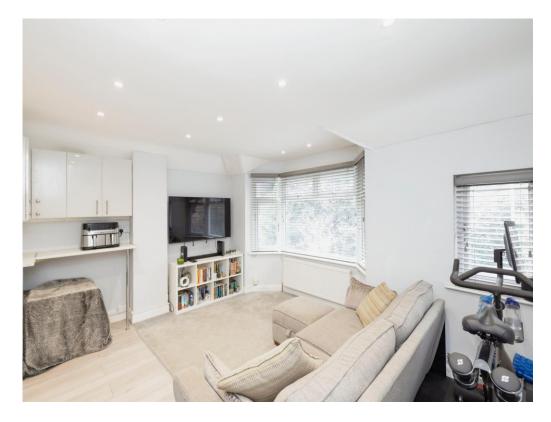

# **Property Description**

This stunning first floor maisonette has a spacious living room with a large bay window. There is a double bedroom, a shower room, and a modern fitted kitchen area.

This property boasts a low maintenance rear garden and allocated parking.

# Kitchen Area/ Lounge Area

19' 6" max x 14' 1" max ( 5.94m max x 4.29m max )

Open plan kitchen area to lounge area, fitted kitchen area comprising wall and base units, stainless steel sink with drainer, windows to front, rear & side, bay window, two radiators, hardwood flooring, cooker point with cooker hood.