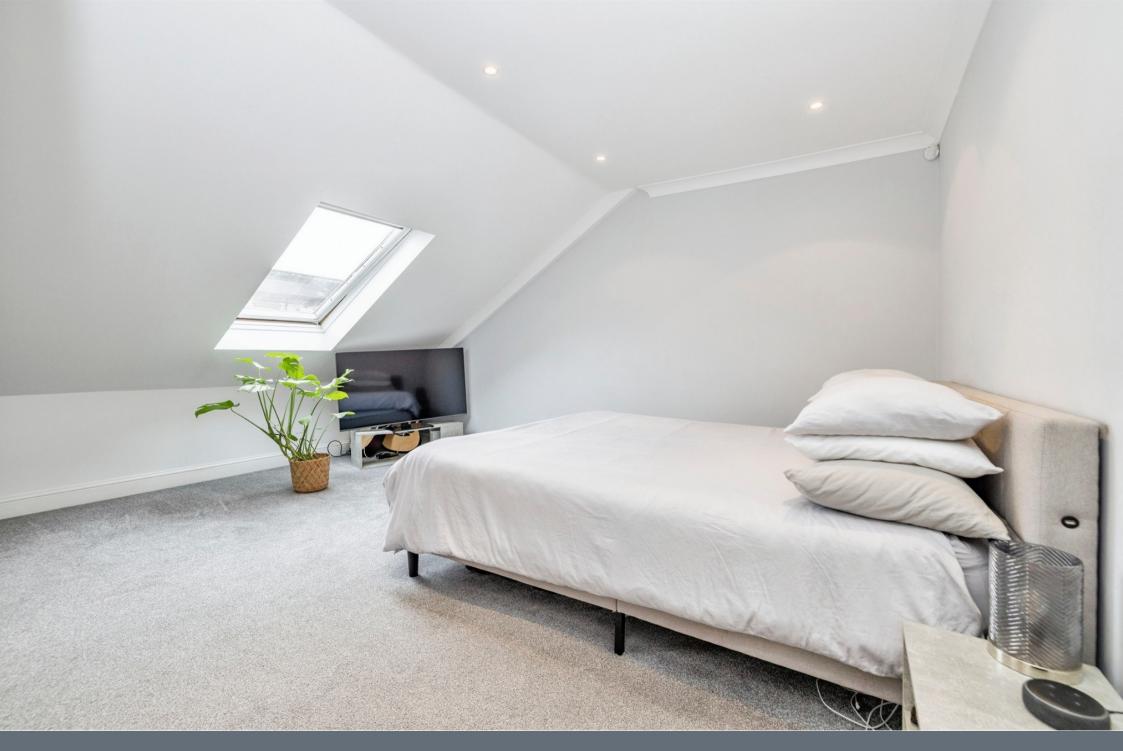

# Bedroom 1

# Bedroom 2

10' 7" max x 13' 5" max ( 3.23m max x 4.09m max ) Reduced ceiling height, fitted wardrobes, radiator, window. Bath with shower unit, wash hand basin, radiator, shaver point, extractor fan, WC.