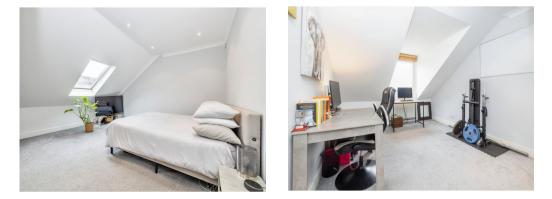

# Bedroom 1

# Bedroom 2

10' 7" max x 13' 5" max ( 3.23m max x 4.09m max ) Reduced ceiling height, fitted wardrobes, radiator, window. Bath with shower unit, wash hand basin, radiator, shaver point, extractor fan, WC.