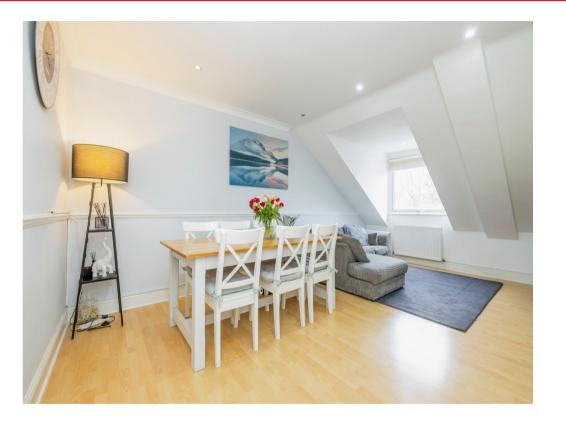

# Lounge/ Diner

11' 5" max x 18' 10" into bay ( 3.48m max x 5.74m into bay )

Radiator, reduced ceiling height, window to rear.