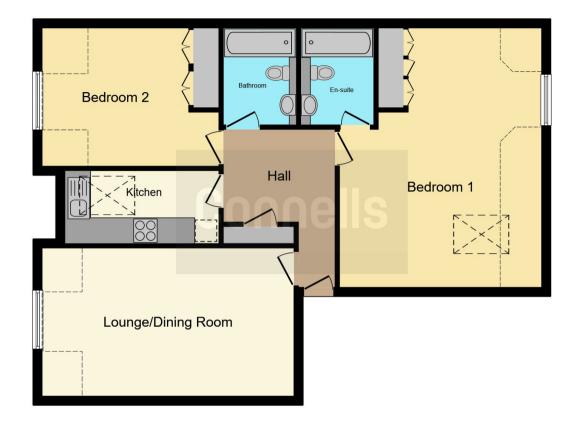

# **Property Description**

A stunning two bedroom upper floor apartment featuring an ensuite, main bathroom, luxurious lounge/ diner, large entrance hall, modern fitted kitchen, two large bedrooms, very good decorative order, allocated parking and communal gardens. This attractive property has numerous lanterns in the eaves designed ceilings to create bright and airy accommodation, Very well placed for Alban Wood and Parmiters schools, with no chain and a long lease your internal viewing is highly recommended. Sough after and smart development.

### Kitchen

5' 7" max x 11' 9" max ( 1.70m max x 3.58m max )

Fitted kitchen comprising wall and base units, work surfaces, sink with drainer, integrated dishwasher, plumbing for washing machine, window, fridge/ freezer, cooker point with cooker hood, reduced ceiling height.

# Bedroom 1

#### Bathroom

19' 1" max x 15' 3" max ( 5.82m max x 4.65m max )

Window, radiator, fitted wardrobes, radiator, reduced ceiling height.

# Ensuite

Wash hand basin, WC, shaver point, WC, bath with shower unit, radiator, extractor fan.

# Bedroom 2

10' 7" max x 13' 5" max ( 3.23m max x 4.09m max ) Reduced ceiling height, fitted wardrobes, radiator, window. Bath with shower unit, wash hand basin, radiator, shaver point, extractor fan, WC.