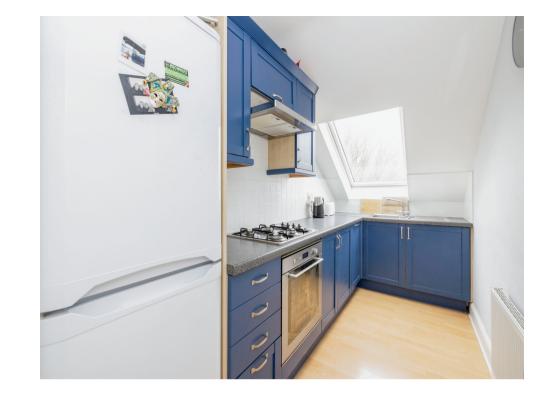

### Kitchen

5' 7" max x 11' 9" max ( 1.70m max x 3.58m max )

Fitted kitchen comprising wall and base units, work surfaces, sink with drainer, integrated dishwasher, plumbing for washing machine, window, fridge/ freezer, cooker point with cooker hood, reduced ceiling height.