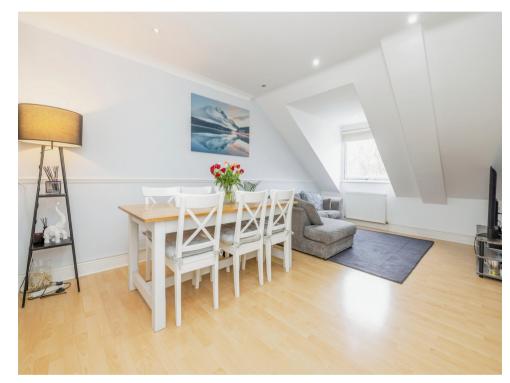

# Lounge/ Diner

11' 5" max x 18' 10" into bay ( 3.48m max x 5.74m into bay )

Radiator, reduced ceiling height, window to rear.