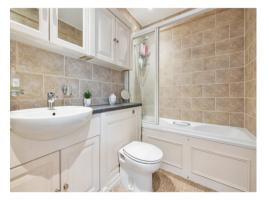

# Ensuite

Wash hand basin, WC, shaver point, WC, bath with shower unit, radiator, extractor fan.