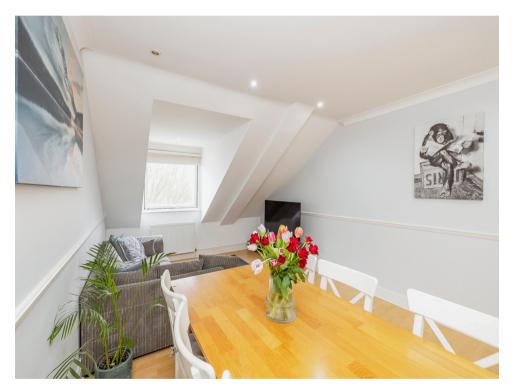

# Lounge/ Diner

11' 5" max x 18' 10" into bay ( 3.48m max x 5.74m into bay )

Radiator, reduced ceiling height, window to rear.