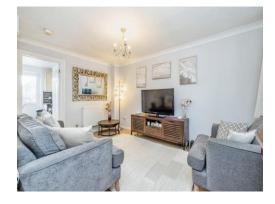

## Lounge

14' max x 12' 7" max ( 4.27m max x 3.84m max )

Two radiators, window.