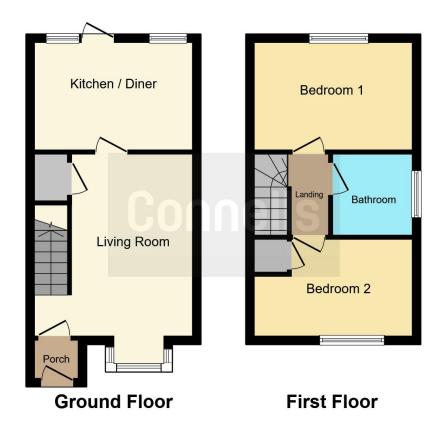

#### **Porch**

Two radiators, window.

## Lounge

14' max x 12' 7" max ( 4.27m max x 3.84m max )

Two radiators, window.

#### Kitchen

12' 6" max x 8' 7" max ( 3.81 m max x 2.62 m max )

Fitted kitchen comprising wall and base units, cooker point and hood, integrated fridge-freezer, two windows, radiator, patio doors, space for dining table & chairs.

# **First Floor Landing**

### **Bedroom 1**

 $7^{\circ}$  6" x 8' 1" plus recess ( 2.29 m x 2.46 m plus recess )

Radiator, window, built in wardrobe.

# **Entrance Hall**

Front door.

## Bedroom 2

 $8^{\prime}$  10" x 10' 6" plus wardrobes ( 2.69m x 3.20m plus wardrobes )

Radiator, window.

# **Bathroom**

Bath with shower, heated towel rail, window, WC, wash hand basin in vanity unit.

#### Rear Garden

South facing, side access, lawn area, patio area.

This floor plan is for illustrative purposes only. It is not drawn to scale. Any measurements, floor areas (including any total floor area), openings and orientation are approximate. No details are guaranteed, they cannot be relied upon for any purpose and they do not form part of any agreement. No liability is taken for any error, omission or misstatement. A party must rely upon its own inspection(s). Powered by www.focalagent.com