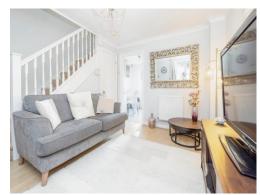

## Lounge

14' max x 12' 7" max ( 4.27m max x 3.84m max )

Two radiators, window.