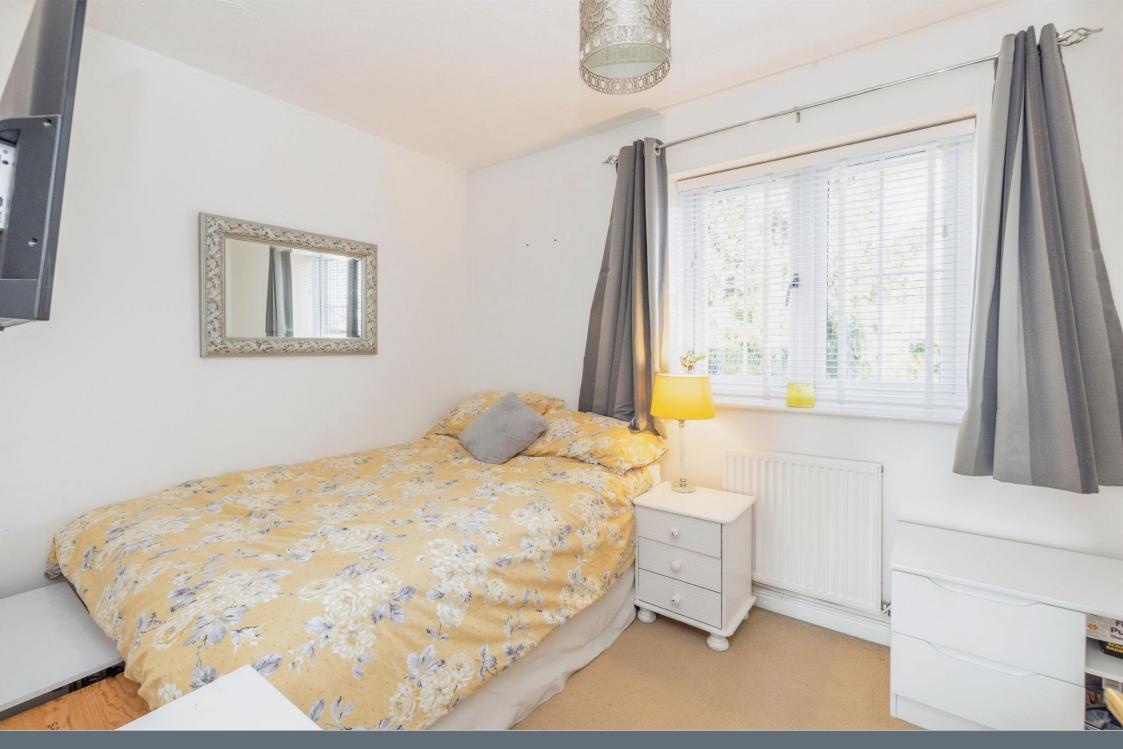

## Bedroom 2

 $8^{\prime}$  10" x 10' 6" plus wardrobes ( 2.69m x 3.20m plus wardrobes )

Radiator, window.