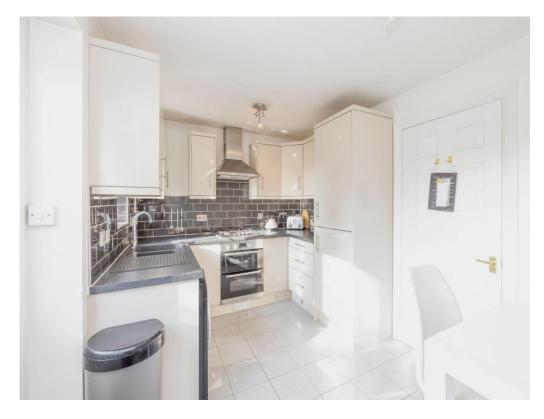

#### Kitchen

12' 6" max x 8' 7" max ( 3.81 m max x 2.62 m max )

Fitted kitchen comprising wall and base units, cooker point and hood, integrated fridge-freezer, two windows, radiator, patio doors, space for dining table & chairs.