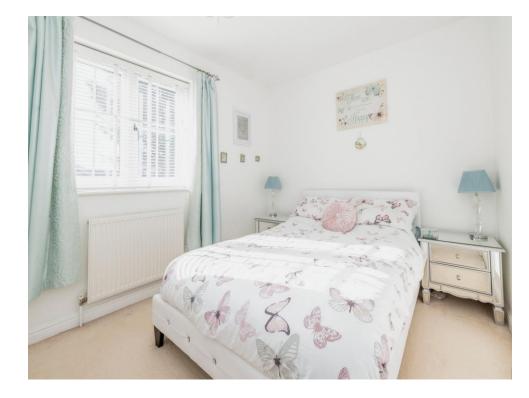

### **Bedroom 1**

 $7^{\circ}$  6" x 8' 1" plus recess ( 2.29 m x 2.46 m plus recess )

Radiator, window, built in wardrobe.

## Bedroom 2

 $8^{\prime}$  10" x 10' 6" plus wardrobes ( 2.69m x 3.20m plus wardrobes )

Radiator, window.