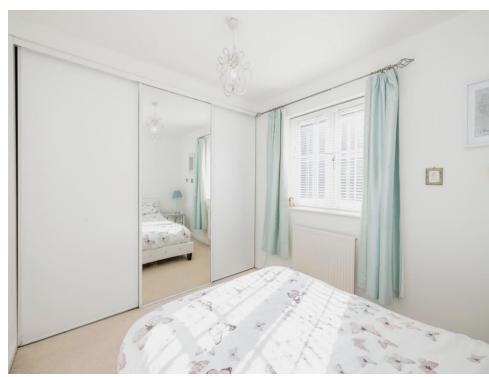

### **Bedroom 1**

 $7^{\circ}$  6" x 8' 1" plus recess ( 2.29 m x 2.46 m plus recess )

Radiator, window, built in wardrobe.