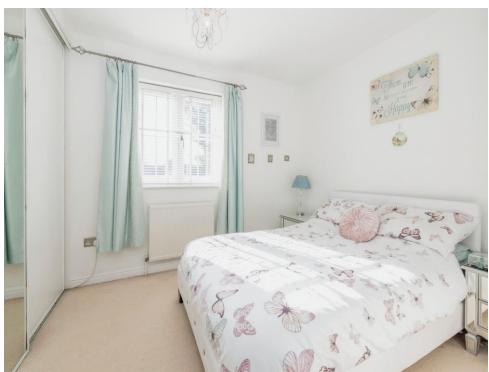

### **Bedroom 1**

 $7^{\circ}$  6" x 8' 1" plus recess ( 2.29 m x 2.46 m plus recess )

Radiator, window, built in wardrobe.

## Bedroom 2

 $8^{\prime}$  10" x 10' 6" plus wardrobes ( 2.69m x 3.20m plus wardrobes )

Radiator, window.