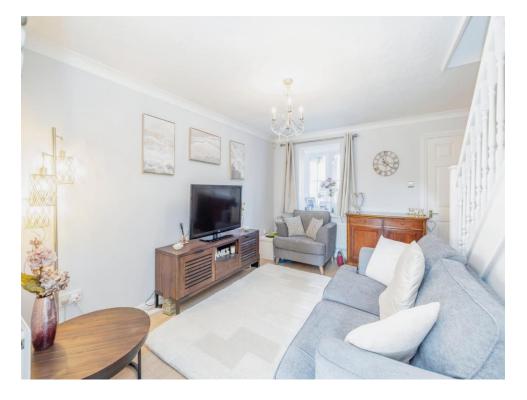

## Lounge

14' max x 12' 7" max ( 4.27m max x 3.84m max )

Two radiators, window.