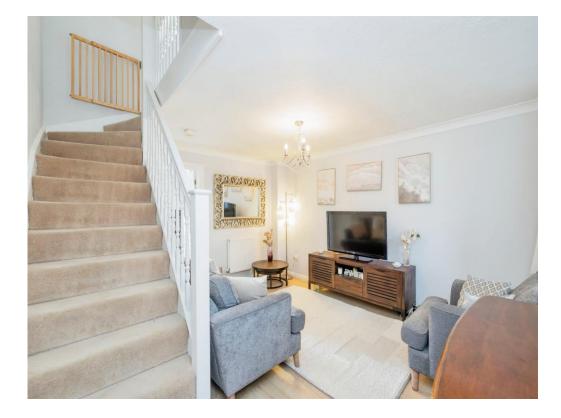

## Lounge

14' max x 12' 7" max ( 4.27m max x 3.84m max )

Two radiators, window.