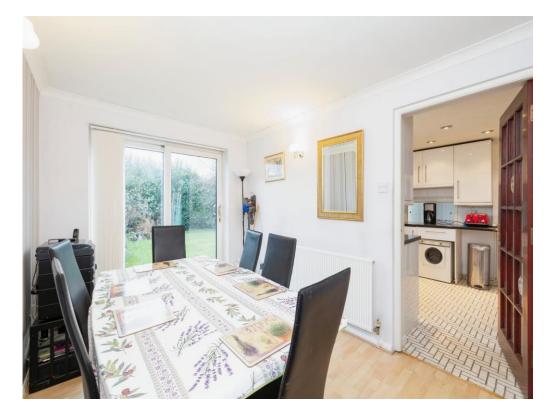

# **Dining Room**

11' 1" x 8' 2" ( 3.38m x 2.49m ) Radiator, door to patio.

# Kitchen

9' 1" x 9' 1" ( 2.77m x 2.77m ) Fitted kitchen comprising wall and base units, radiator, sink with drainer, cooker point, window.

**First Floor Landing** 