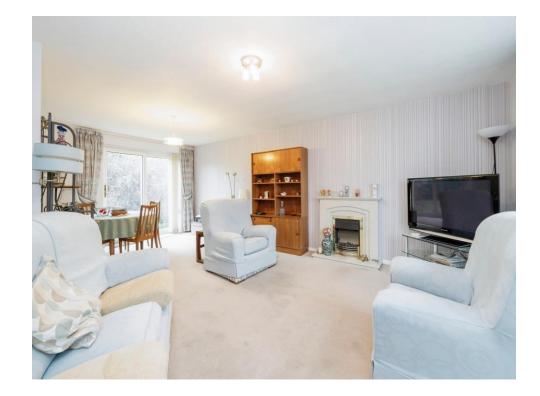

### Lounge

21' 8" x 12' 5" max ( 6.60m x 3.78m max ) Two radiators, window, patio door to rear garden.