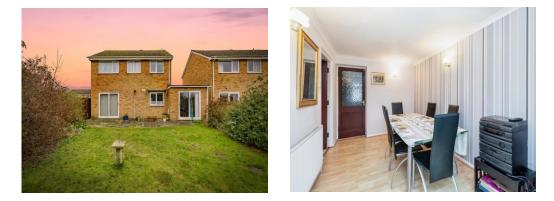

Upstairs, a landing provides access to the loft and four well-sized bedrooms. A family bathroom serves this floor, ensuring ample space for everyone.

To the rear, you'll find a large garden featuring a patio area, perfect for al fresco dining. The remainder of the garden is primarily laid to lawn, offering plenty of outdoor space.

#### Outside

**Rear Garden** 

Patio, lawn, side access.

**Front Garden** 

Lawn area,

# **Dining Room**

11' 1" x 8' 2" ( 3.38m x 2.49m ) Radiator, door to patio.