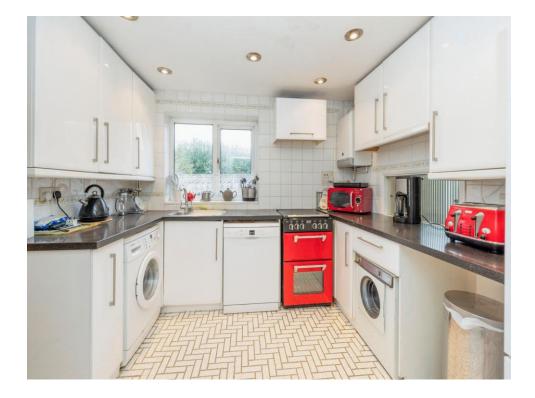

# Kitchen

9' 1" x 9' 1" ( 2.77m x 2.77m ) Fitted kitchen comprising wall and base units, radiator, sink with drainer, cooker point, window.

**First Floor Landing** 