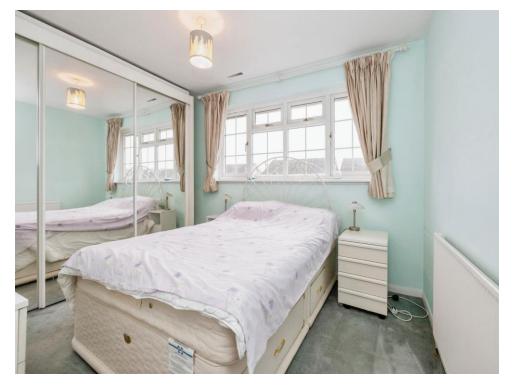

#### Bedroom 1

9' 6" x 12' (2.90m x 3.66m) Radiator, window.

Bedroom 2 11' 1" x 8' 9" ( 3.38m x 2.67m ) Radiator, window.