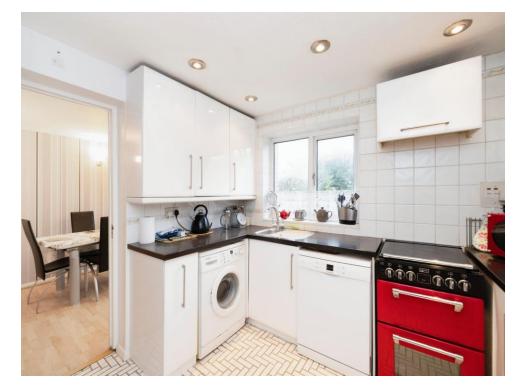

# Kitchen

9' 1" x 9' 1" ( 2.77m x 2.77m ) Fitted kitchen comprising wall and base units, radiator, sink with drainer, cooker point, window.

**First Floor Landing** 