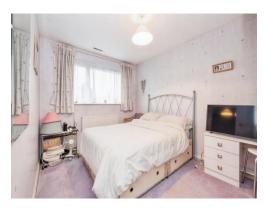

#### Bedroom 1

9' 6" x 12' (2.90m x 3.66m) Radiator, window.

Bedroom 2 11' 1" x 8' 9" ( 3.38m x 2.67m ) Radiator, window.