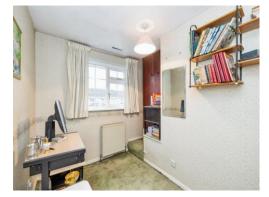

# Bedroom 3

9' 3" x 6' 3" max ( 2.82m x 1.91m max ) Radiator, window.

#### Bedroom 4

6' 1" x 7' 7" ( 1.85m x 2.31m ) Window, radiator.