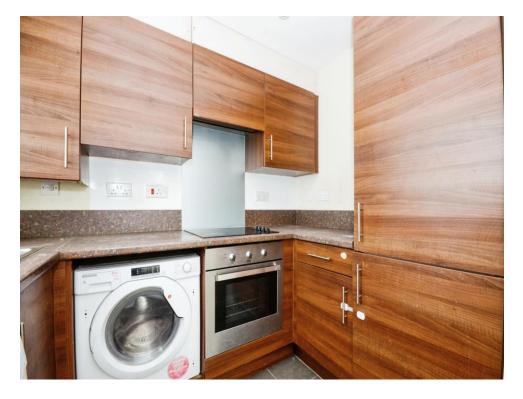

### Kitchen

8' max x 5' max ( 2.44m max x 1.52m max ) Window to side aspect, Fitted fridge freezer, electric oven and hob, washing machine