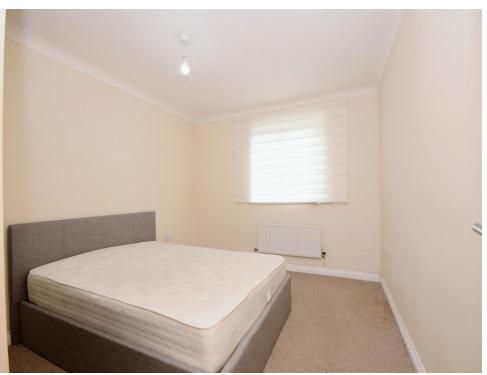

### Bedroom

12' max x 9' max ( 3.66m max x 2.74m max )

Window to front aspect, radiator, carpet to floor, built in wardrobes.