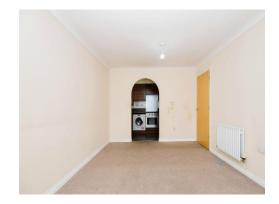

## **Living Room**

10' max x 16' max ( 3.05m max x 4.88m max )

Window to front aspect, two radiators