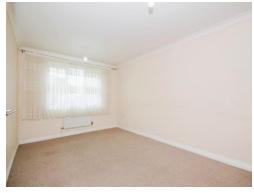

### Bedroom

12' max x 9' max ( 3.66m max x 2.74m max )

Window to front aspect, radiator, carpet to floor, built in wardrobes.