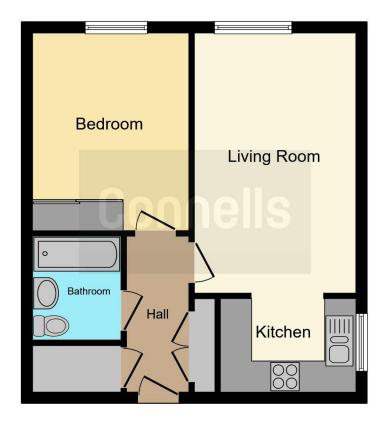

## **Living Room**

10' max x 16' max ( 3.05m max x 4.88m max )

Window to front aspect, two radiators

### Kitchen

8' max x 5' max ( 2.44m max x 1.52m max ) Window to side aspect, Fitted fridge freezer, electric oven and hob, washing machine

### Bedroom

12' max x 9' max ( 3.66m max x 2.74m max )

Window to front aspect, radiator, carpet to floor, built in wardrobes.

### **Bathroom**

Bath & shower unit, WC, wash hand basin. Radiator. Extractor fan. Part tiled.

Residential Sales & Lettings | Mortgage Services | Conveyancing | Surveyors | Land & New Homes

This floor plan is for illustrative purposes only. It is not drawn to scale. Any measurements, floor areas (including any total floor area), openings and orientation are approximate. No details are guaranteed, they cannot be relied upon for any purpose and they do not form part of any agreement. No liability is taken for any error, omission or misstatement. A party must rely upon its own inspection(s). Powered by www.focalagent.com