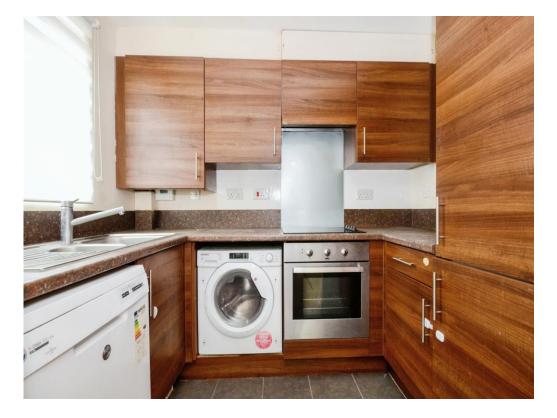

### Kitchen

8' max x 5' max ( 2.44m max x 1.52m max ) Window to side aspect, Fitted fridge freezer, electric oven and hob, washing machine