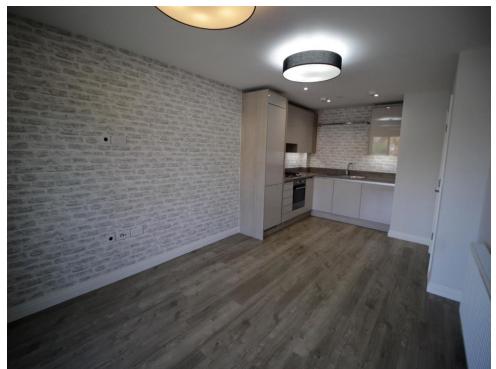

## Lounge

10' 9" max x 21' 3" max (3.28m max x 6.48m max )

Open plan lounge, engineered wood flooring, radiator, double glazed patio doors to balcony.

### Kitchen Area

Fitted kitchen comprising wall and base units, work surfaces, sink, integrated oven, hob, cooker hood, integrated dishwasher and washing machine, integrated fridge/ freezer, extractor fan.