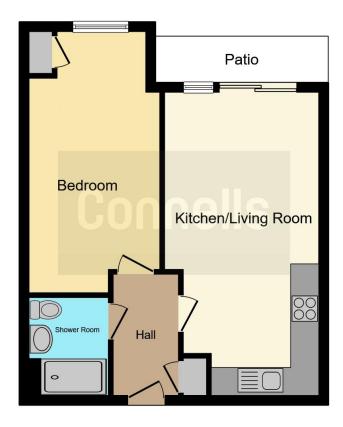

### **Entrance Hall**

Front door.

## Lounge

10' 9" max x 21' 3" max (3.28m max x 6.48m max )

Open plan lounge, engineered wood flooring, radiator, double glazed patio doors to balcony.

### Kitchen Area

Fitted kitchen comprising wall and base units, work surfaces, sink, integrated oven, hob, cooker hood, integrated dishwasher and washing machine, integrated fridge/ freezer, extractor fan.

#### **Bedroom**

16' 9" plus recess x 9'  $\max$  ( 5.11m plus recess x 2.74m  $\max$  )

Window to rear aspect, radiator, built in wardrobe.

#### **Shower Room**

Double shower cubicle, extractor fan, wash hand basin, WC, shaver point, towel rail/radiator.

#### Patio

## **Residents Parking**

Allocated parking space.

This floor plan is for illustrative purposes only. It is not drawn to scale. Any measurements, floor areas (including any total floor area), openings and orientation are approximate. No details are guaranteed, they cannot be relied upon for any purpose and they do not form part of any agreement. No liability is taken for any error, omission or misstatement. A party must rely upon its own inspection(s). Powered by www.focalagent.com