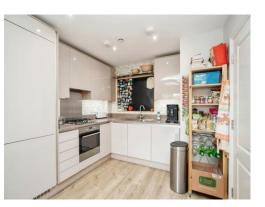

### Kitchen Area

Fitted kitchen comprising wall and base units, work surfaces, sink, integrated oven, hob, cooker hood, integrated dishwasher and washing machine, integrated fridge/ freezer, extractor fan.