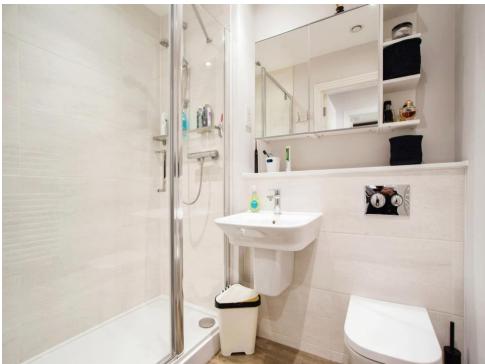

#### **Shower Room**

Double shower cubicle, extractor fan, wash hand basin, WC, shaver point, towel rail/radiator.