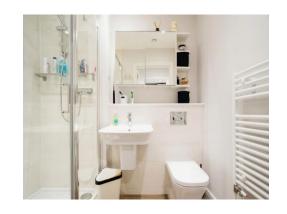

#### **Shower Room**

Double shower cubicle, extractor fan, wash hand basin, WC, shaver point, towel rail/radiator.