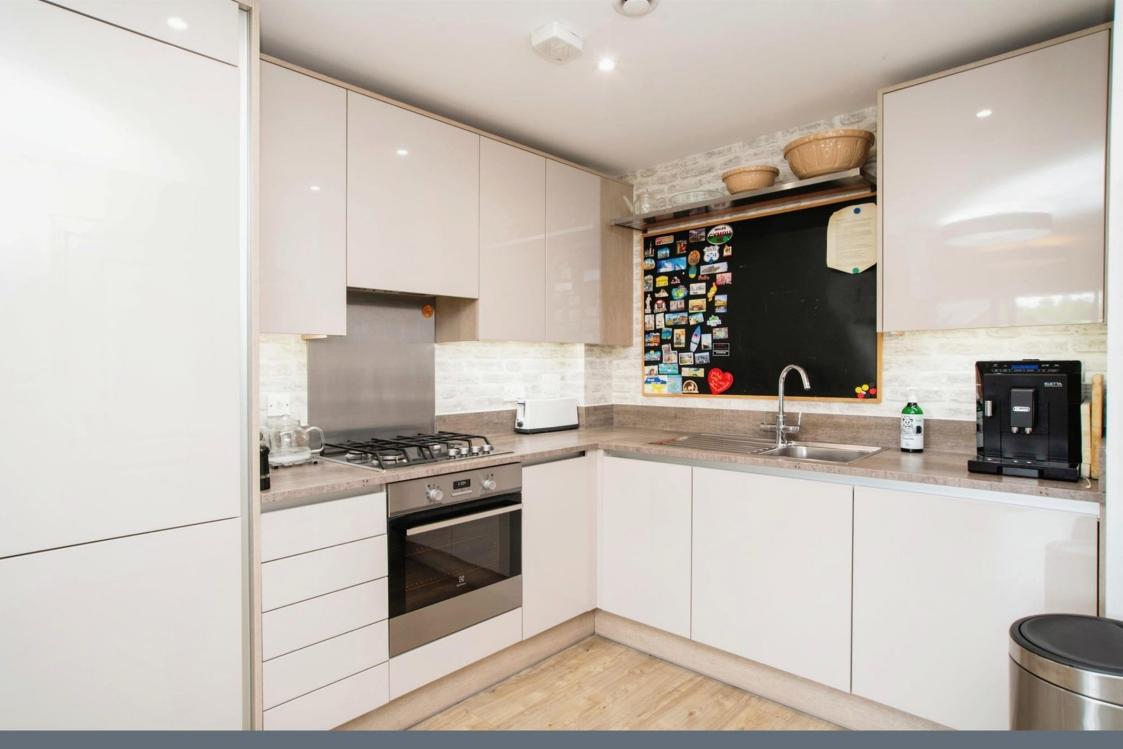

### Kitchen Area

Fitted kitchen comprising wall and base units, work surfaces, sink, integrated oven, hob, cooker hood, integrated dishwasher and washing machine, integrated fridge/ freezer, extractor fan.