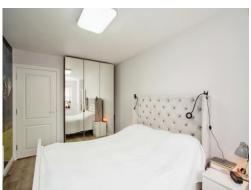

#### **Bedroom**

16' 9" plus recess x 9'  $\max$  ( 5.11m plus recess x 2.74m  $\max$  )

Window to rear aspect, radiator, built in wardrobe.