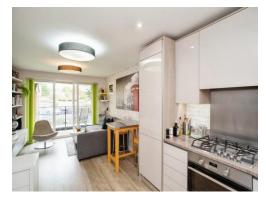

## Lounge

10' 9" max x 21' 3" max (3.28m max x 6.48m max )

Open plan lounge, engineered wood flooring, radiator, double glazed patio doors to balcony.

### Kitchen Area

Fitted kitchen comprising wall and base units, work surfaces, sink, integrated oven, hob, cooker hood, integrated dishwasher and washing machine, integrated fridge/ freezer, extractor fan.