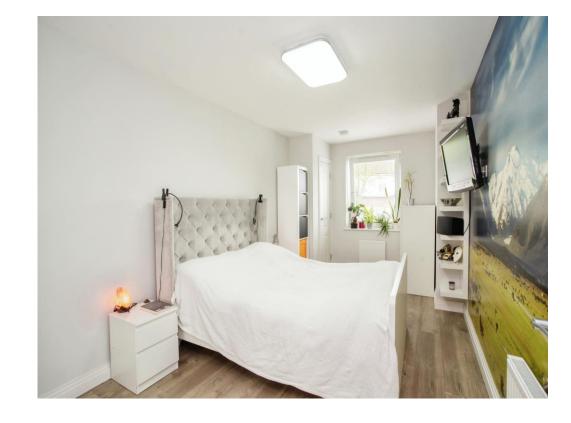

#### **Bedroom**

16' 9" plus recess x 9'  $\max$  ( 5.11m plus recess x 2.74m  $\max$  )

Window to rear aspect, radiator, built in wardrobe.