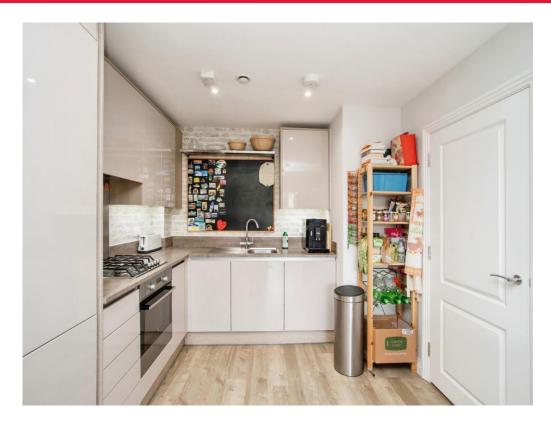

### Kitchen Area

Fitted kitchen comprising wall and base units, work surfaces, sink, integrated oven, hob, cooker hood, integrated dishwasher and washing machine, integrated fridge/ freezer, extractor fan.