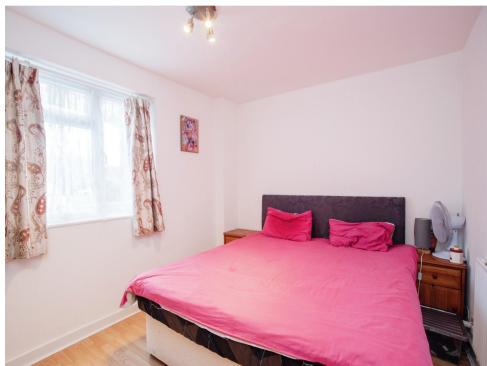

## Bedroom 1

13' 10" max x 9' 5" max ( 4.22m max x 2.87m max )

Fitted wardrobes, radiator, window.

## Bedroom 2

9' 6" x 12' plus wardrobe (  $2.90m \times 3.66m$  plus wardrobe )

Built in wardrobe, radiator, window.