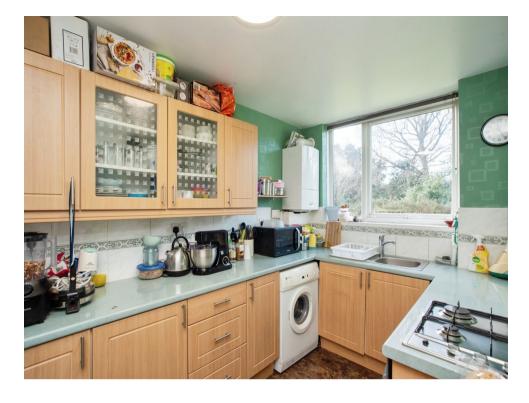

#### Kitchen

7' 5" max x 13' 6" max ( 2.26m max x 4.11m max )

Integrated cooker point, window, stainless steel sink with drainer.