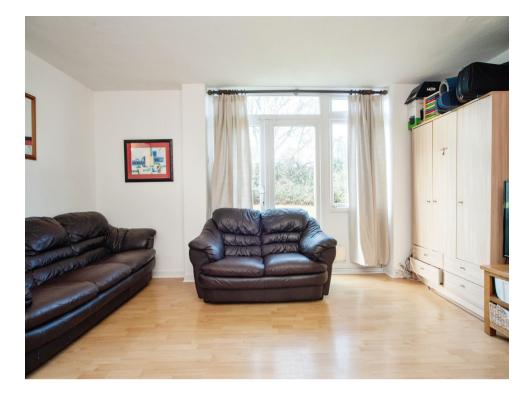

### Lounge

12' 6" max x 16' 3" max (  $3.81\,\mathrm{m}$  max x  $4.95\,\mathrm{m}$  max )

Radiator, window, patio doors to communal gardens.