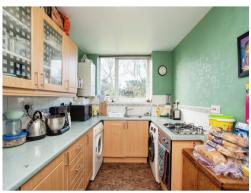

#### Kitchen

7' 5" max x 13' 6" max ( 2.26m max x 4.11m max )

Integrated cooker point, window, stainless steel sink with drainer.