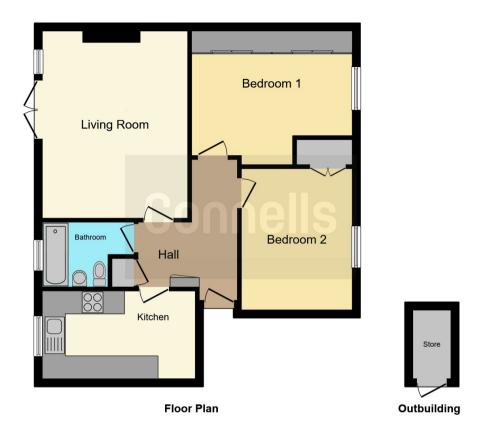

## **Property Description**

This property is a well presented and spacious two bedroom apartment being sold with share of freehold. Situated on the ground floor, this property has the star feature of offering direct access into the communal gardens. Boasting sizeable communal gardens, this flat also features a modern bathroom, two double bedrooms and a good-sized lounge area. This home has been well maintained by the current owner and your viewing is highly recommended. The property has a Tesco Express, Spar and a Co-op close by, and also is well placed for Breakespeare, Abbots Langley and Divine Saviour schools.

#### **Entrance Hall**

Front door, built in wardrobes, radiator.

### Lounge

12' 6" max x 16' 3" max (  $3.81\,\mathrm{m}$  max x  $4.95\,\mathrm{m}$  max )

Radiator, window, patio doors to communal gardens.

#### Kitchen

7' 5" max x 13' 6" max ( 2.26m max x 4.11m max )

Integrated cooker point, window, stainless steel sink with drainer.

## Bedroom 1

13' 10" max x 9' 5" max ( 4.22m max x 2.87m max )

Fitted wardrobes, radiator, window.

## Bedroom 2

9' 6" x 12' plus wardrobe (  $2.90m \times 3.66m$  plus wardrobe )

Built in wardrobe, radiator, window.

## **Bathroom**

WC, wash hand basin, bath with shower attachment over, window, radiator.

# Outside

**Communal Gardens** 

**Residents Parking** 

**Outdoor Storage** 

Residential Sales & Lettings | Mortgage Services | Conveyancing | Surveyors | Land & New Homes

This floor plan is for illustrative purposes only. It is not drawn to scale. Any measurements, floor areas (including any total floor area), openings and orientation are approximate. No details are guaranteed, they cannot be relied upon for any purpose and they do not form part of any agreement. No liability is taken for any error, omission or misstatement. A party must rely upon its own inspection(s). Powered by www.focalagent.com