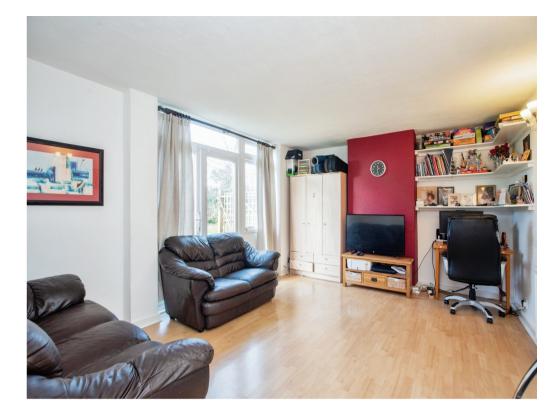

### Lounge

12' 6" max x 16' 3" max (  $3.81\,\mathrm{m}$  max x  $4.95\,\mathrm{m}$  max )

Radiator, window, patio doors to communal gardens.