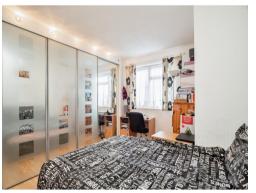

## Bedroom 1

13' 10" max x 9' 5" max ( 4.22m max x 2.87m max )

Fitted wardrobes, radiator, window.

## Bedroom 2

9' 6" x 12' plus wardrobe (  $2.90m \times 3.66m$  plus wardrobe )

Built in wardrobe, radiator, window.