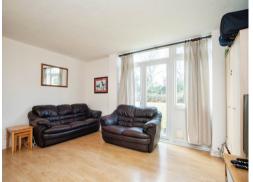

### Lounge

12' 6" max x 16' 3" max (  $3.81\,\mathrm{m}$  max x  $4.95\,\mathrm{m}$  max )

Radiator, window, patio doors to communal gardens.