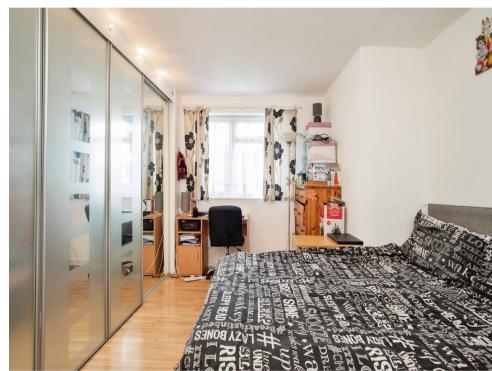

## Bedroom 1

13' 10" max x 9' 5" max ( 4.22m max x 2.87m max )

Fitted wardrobes, radiator, window.

## Bedroom 2

9' 6" x 12' plus wardrobe (  $2.90m \times 3.66m$  plus wardrobe )

Built in wardrobe, radiator, window.