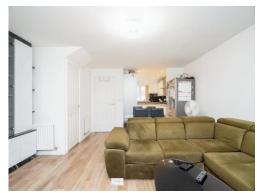

# Lounge/ Kitchen

26' 1" max x 15' 3" ( 7.95m max x 4.65m )

Open plan, two radiators, range of wall and base units, stainless steel sink with drainer, cooker point and cooker hood, washing machine, BOSCH dishwasher, storage, doors to rear patio.