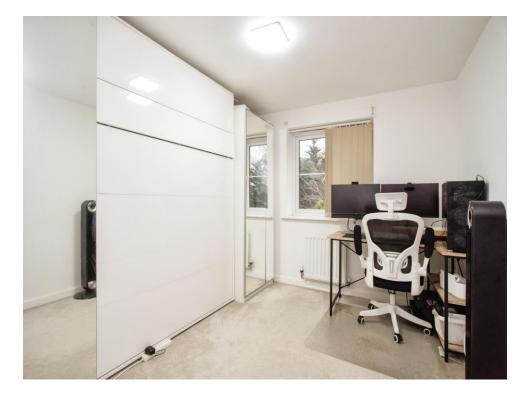

## Bedroom 2

10' 4" x 8' 11" ( 3.15m x 2.72m )

Radiator, window.

#### Bedroom 3

10' 4" x 4' 3" plus wardrobe (  $3.15m \times 1.30m$  plus wardrobe )

Radiator, window.