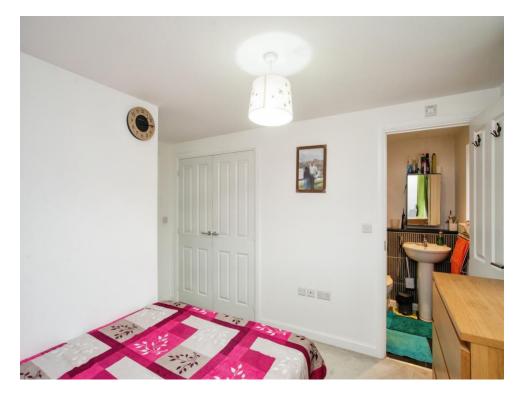

## Bedroom 1

10' 3" max x 12' 10" max ( 3.12m max x 3.91m max )

Radiator, window.

### **Ensuite**

Shower cubicle, extractor fan, window, WC.