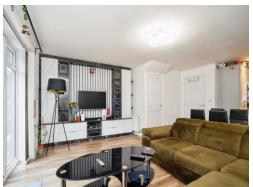

# Lounge/ Kitchen

26' 1" max x 15' 3" ( 7.95m max x 4.65m )

Open plan, two radiators, range of wall and base units, stainless steel sink with drainer, cooker point and cooker hood, washing machine, BOSCH dishwasher, storage, doors to rear patio.