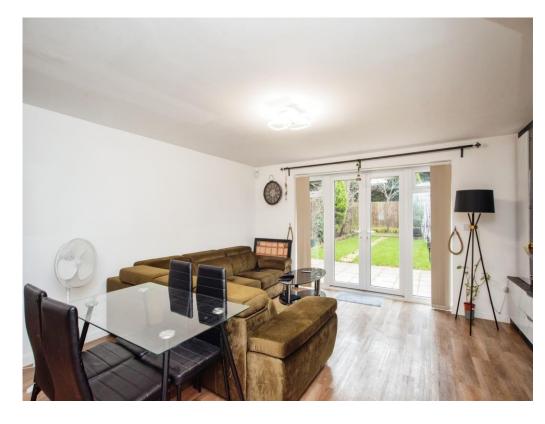

# Lounge/ Kitchen

26' 1" max x 15' 3" ( 7.95m max x 4.65m )

Open plan, two radiators, range of wall and base units, stainless steel sink with drainer, cooker point and cooker hood, washing machine, BOSCH dishwasher, storage, doors to rear patio.