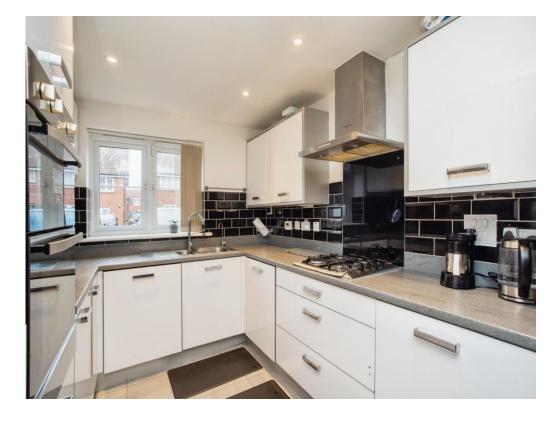

# Lounge/ Kitchen

26' 1" max x 15' 3" ( 7.95m max x 4.65m )

Open plan, two radiators, range of wall and base units, stainless steel sink with drainer, cooker point and cooker hood, washing machine, BOSCH dishwasher, storage, doors to rear patio.