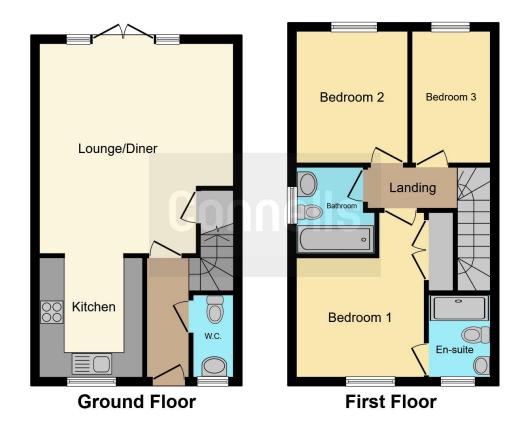

# **Property Description**

Connells are delighted to offer for sale this modern THREE BEDROOM HOUSE located in the sought after residential area of LEAVESDEN with excellent access to major road transport links including the M1 and M25 motorways. The property is in good decorative order and boasts an en-suite to the master bedroom, a good size lounge/diner, fitted kitchen area, a downstairs guest cloakroom, well maintained rear garden and off street parking for two cars.

#### **Entrance Hall**

Front door.

#### Cloakroom

Radiator, window.

### **Downstairs Wc**

# Lounge/ Kitchen

26' 1" max x 15' 3" ( 7.95m max x 4.65m )

Open plan, two radiators, range of wall and base units, stainless steel sink with drainer, cooker point and cooker hood, washing machine, BOSCH dishwasher, storage, doors to rear patio.

## **First Floor Landing**

Access to boarded loft with ladder.

## Bedroom 1

10' 3" max x 12' 10" max ( 3.12m max x 3.91m max )

Radiator, window.

### **Ensuite**

Shower cubicle, extractor fan, window, WC.

## Bedroom 2

10' 4" x 8' 11" ( 3.15m x 2.72m )

Radiator, window.

#### Bedroom 3

10' 4" x 4' 3" plus wardrobe (  $3.15m \times 1.30m$  plus wardrobe )

Radiator, window.

### **Bathroom**

Bath, shaver point, extractor fan, WC, wash hand basin, radiator, window.

#### Rear Garden

Patio area, lawn area.

#### **Front Garden**

Off road parking.

Residential Sales & Lettings | Mortgage Services | Conveyancing | Surveyors | Land & New Homes

This floor plan is for illustrative purposes only. It is not drawn to scale. Any measurements, floor areas (including any total floor area), openings and orientation are approximate. No details are guaranteed, they cannot be relied upon for any purpose and they do not form part of any agreement. No liability is taken for any error, omission or misstatement. A party must rely upon its own inspection(s). Powered by www.focalagent.com