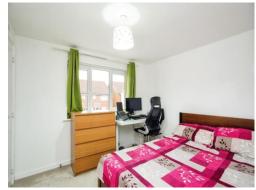

## Bedroom 2

10' 4" x 8' 11" ( 3.15m x 2.72m )

Radiator, window.

#### Bedroom 3

10' 4" x 4' 3" plus wardrobe (  $3.15m \times 1.30m$  plus wardrobe )

Radiator, window.