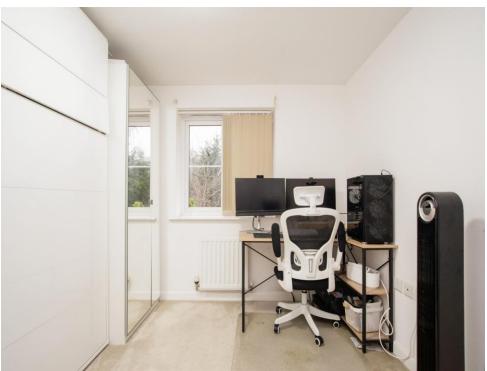

## Bedroom 2

10' 4" x 8' 11" ( 3.15m x 2.72m )

Radiator, window.

#### Bedroom 3

10' 4" x 4' 3" plus wardrobe (  $3.15m \times 1.30m$  plus wardrobe )

Radiator, window.