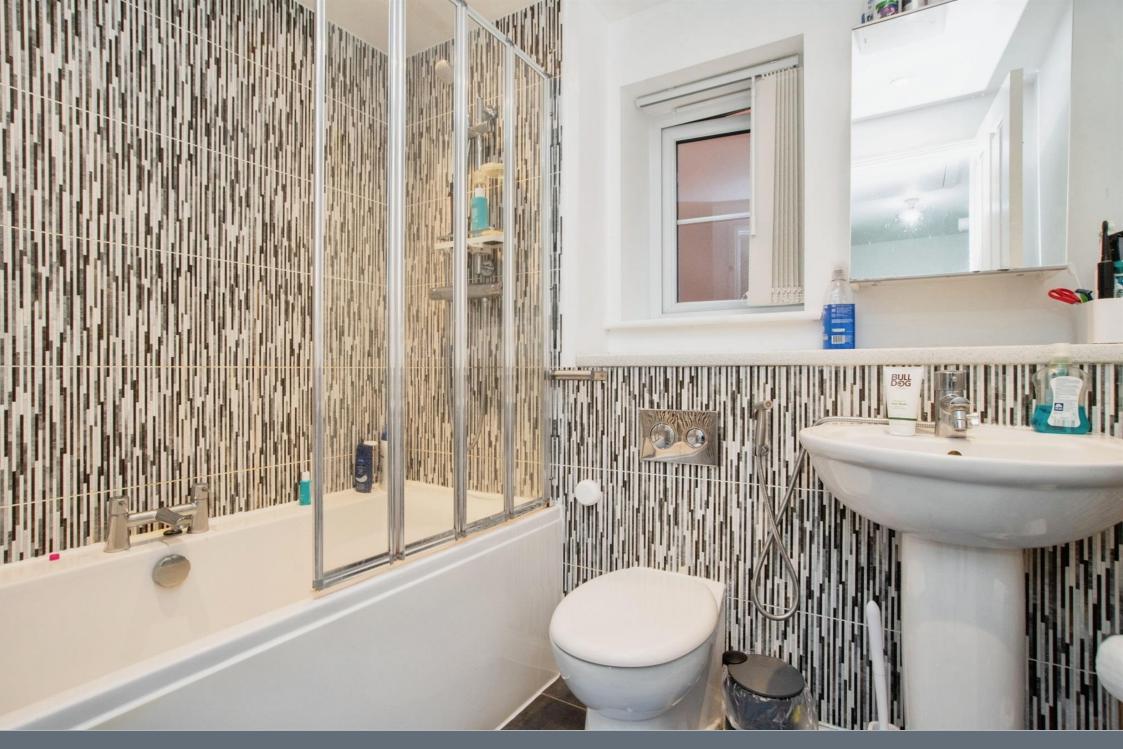

### **Bathroom**

Bath, shaver point, extractor fan, WC, wash hand basin, radiator, window.