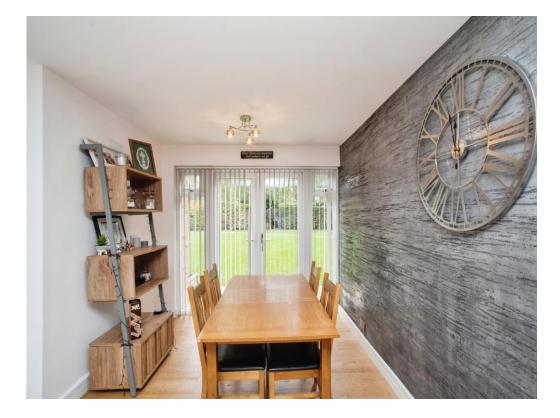

#### Lounge

20' 1" max x 9' 1" max ( 6.12m max x 2.77m max ) Patio door to communal gardens, window, radiator.