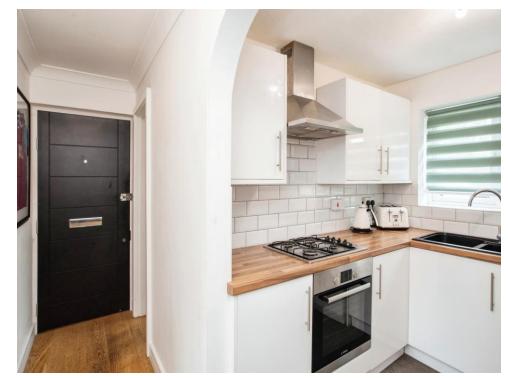

# **Entrance Hall**

Front door.

# Kitchen

7' 3" x 8' 1" ( 2.21m x 2.46m ) Fitted kitchen comprising wall and base units, cooker point, cooker hood, sink with drainer, window.