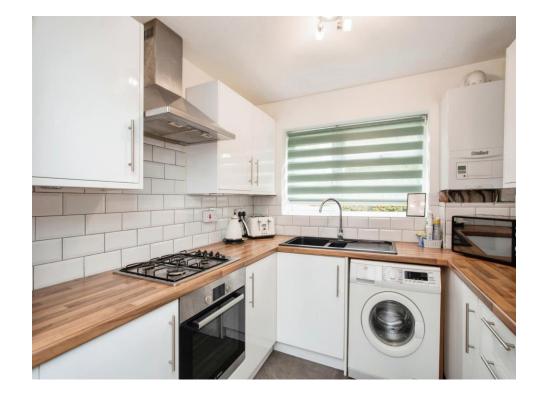

# Kitchen

7' 3" x 8' 1" ( 2.21m x 2.46m ) Fitted kitchen comprising wall and base units, cooker point, cooker hood, sink with drainer, window.