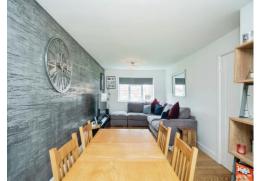

#### Lounge

20' 1" max x 9' 1" max ( 6.12m max x 2.77m max ) Patio door to communal gardens, window, radiator.