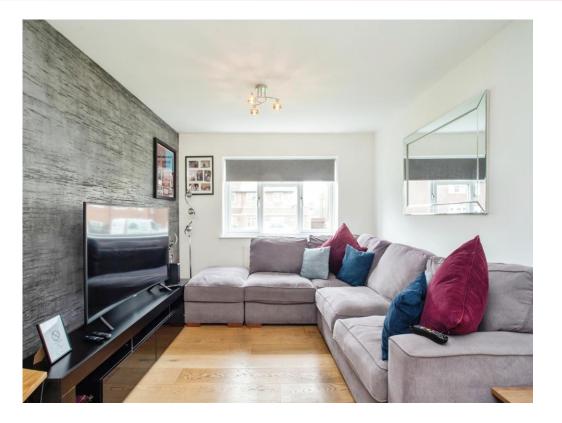

#### Lounge

20' 1" max x 9' 1" max ( 6.12m max x 2.77m max ) Patio door to communal gardens, window, radiator.