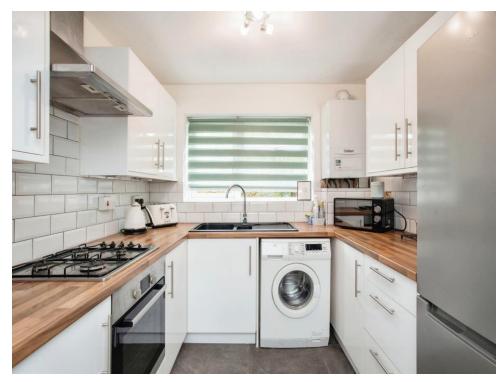

# Kitchen

7' 3" x 8' 1" ( 2.21m x 2.46m ) Fitted kitchen comprising wall and base units, cooker point, cooker hood, sink with drainer, window.