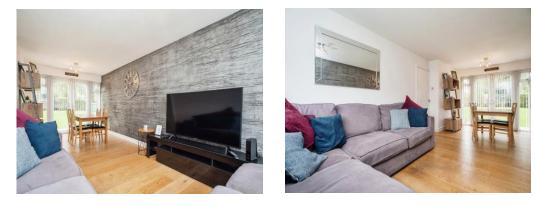

#### Lounge

20' 1" max x 9' 1" max ( 6.12m max x 2.77m max ) Patio door to communal gardens, window, radiator.