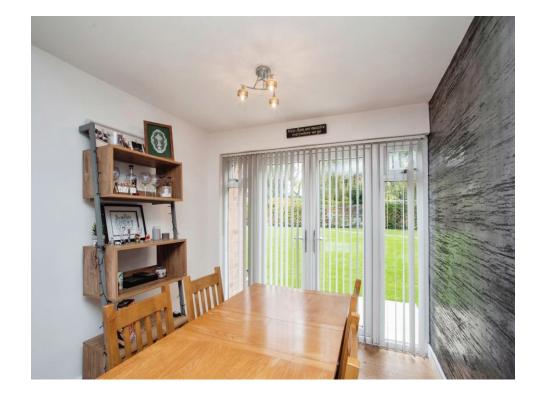

#### Lounge

20' 1" max x 9' 1" max ( 6.12m max x 2.77m max ) Patio door to communal gardens, window, radiator.