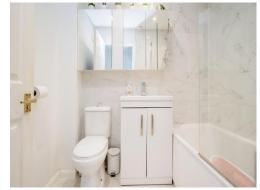

### **Bathroom**

Tiled walls, bath with shower attachment, wc, sink with vanity unit, extractor fan.