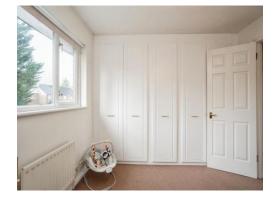

## Bedroom 1

10' 1" x 11' 7" ( 3.07m x 3.53m )

Radiator, built in wardrobe, window.