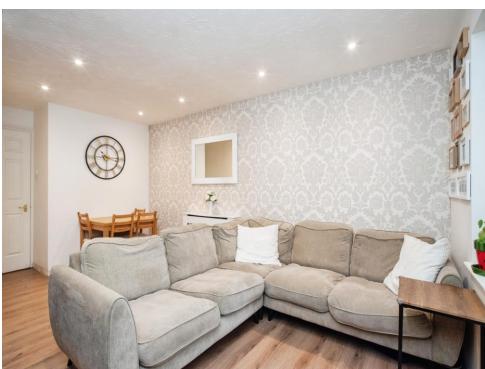

## Lounge

15' 1" plus recess x 11' 7" max ( 4.60m plus recess x 3.53m max )

Radiator, built in wardrobes.