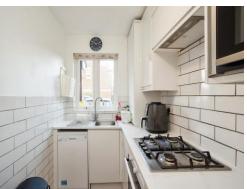

#### Kitchen

5' 3" max x 11' 2" max ( 1.60m max x 3.40m max )

Integrated microwave, cooker point, window, stainless steel sink.