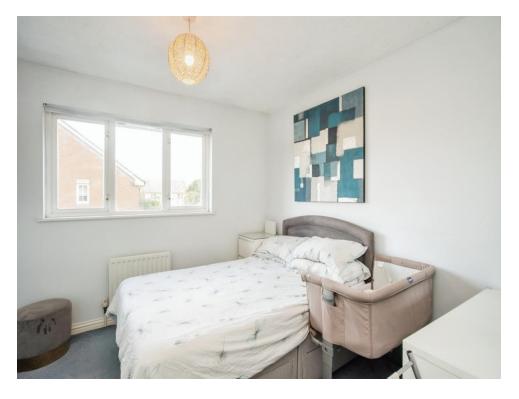

## Bedroom 1

10' 1" x 11' 7" ( 3.07m x 3.53m )

Radiator, built in wardrobe, window.