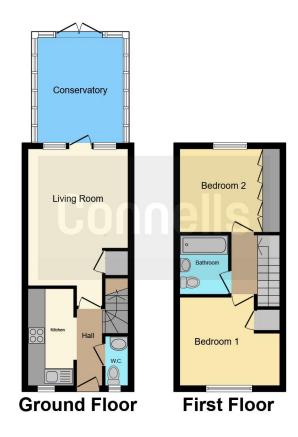

### **Entrance Hall**

Front door.

#### Cloakroom

WC, basin.

## Lounge

15' 1" plus recess x 11' 7" max ( 4.60m plus recess x 3.53m max )

Radiator, built in wardrobes.

#### Kitchen

5' 3" max x 11' 2" max ( 1.60m max x 3.40m max )

Integrated microwave, cooker point, window, stainless steel sink.

# Conservatory

12' 3" max x 9' 9" max ( 3.73m max x 2.97m max )

## **First Floor Landing**

## Bedroom 1

10' 1" x 11' 7" ( 3.07m x 3.53m )

Radiator, built in wardrobe, window.

# Bedroom 2

9' 9" x 9' 8" plus wardrobe (  $2.97m \times 2.95m$  plus wardrobe )

Radiator, carpet, fitted wardrobes, window.

### **Bathroom**

Tiled walls, bath with shower attachment, wc, sink with vanity unit, extractor fan.