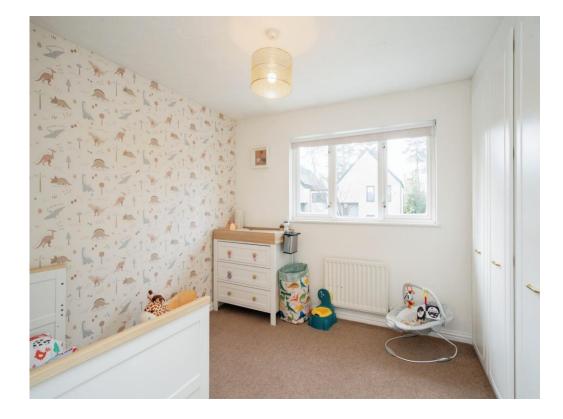

# Bedroom 2

9' 9" x 9' 8" plus wardrobe (  $2.97m \times 2.95m$  plus wardrobe )

Radiator, carpet, fitted wardrobes, window.