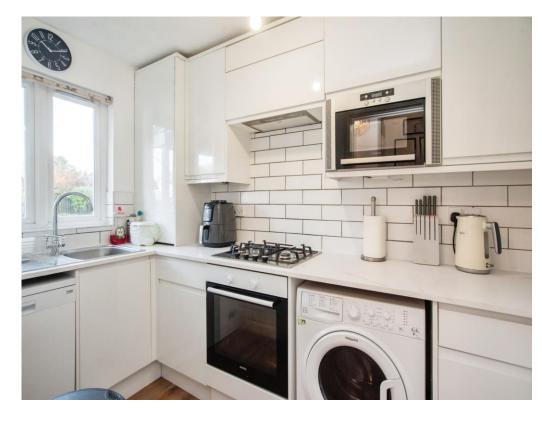

#### Kitchen

5' 3" max x 11' 2" max ( 1.60m max x 3.40m max )

Integrated microwave, cooker point, window, stainless steel sink.