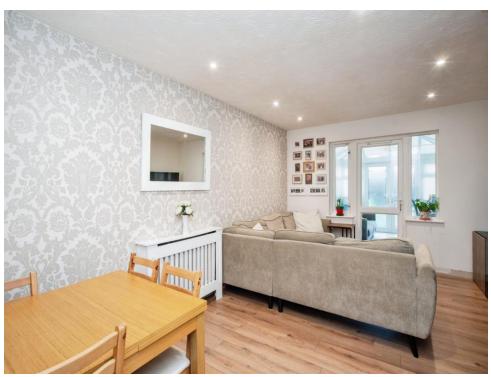

## Lounge

15' 1" plus recess x 11' 7" max ( 4.60m plus recess x 3.53m max )

Radiator, built in wardrobes.