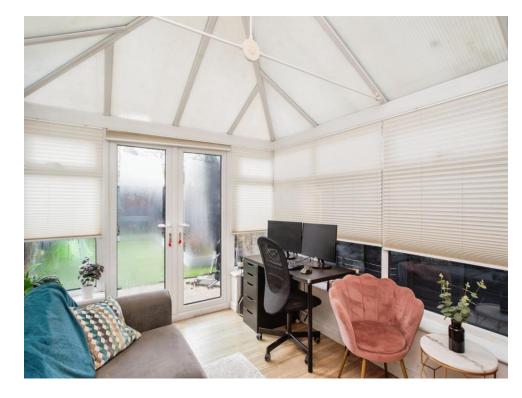

11' 7" max ( 4.60m plus recess x 3.53m max )

Radiator, built in wardrobes.

#### Kitchen

5' 3" max x 11' 2" max ( 1.60m max x 3.40m max )

Integrated microwave, cooker point, window, stainless steel sink.

# Conservatory

12' 3" max x 9' 9" max ( 3.73m max x 2.97m max )

## **First Floor Landing**

## Bedroom 1

10' 1" x 11' 7" ( 3.07m x 3.53m )

Radiator, built in wardrobe, window.

# Bedroom 2

9' 9" x 9' 8" plus wardrobe (  $2.97m \times 2.95m$  plus wardrobe )

Radiator, carpet, fitted wardrobes, window.

### **Bathroom**

Tiled walls, bath with shower attachment, wc, sink with vanity unit, extractor fan.

## **Loft Space**

Boarded, pull down ladder.

#### Outside

### **Front Garden**

Paved for two parking spaces.

#### Rear Garden

Artificial grass, patio, rear access.

















Residential Sales & Lettings | Mortgage Services | Conveyancing | Surveyors | Land & New Homes



This floor plan is for illustrative purposes only. It is not drawn to scale. Any measurements, floor areas (including any total floor area), openings and orientation are approximate. No details are guaranteed, they cannot be relied upon for any purpose and they do not form part of any agreement. No liability is taken for any error, omission or misstatement. A party must rely upon its own inspection(s). Powered by www.focalagent.com

To view this property please contact Connells on

T 01923 674504 E leavesden@connells.co.uk

1 Cunningham Way Leavesden Abbots Langley WD25 7NG

EPC Rating: C

view this property online connells.co.uk/Property/LEA103156



Tenure: Freehold



1. MONEY LAUND