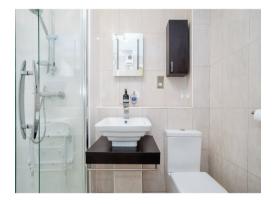

#### **Shower Room**

WC, wash hand basin, extractor fan, shower cubicle, radiator.