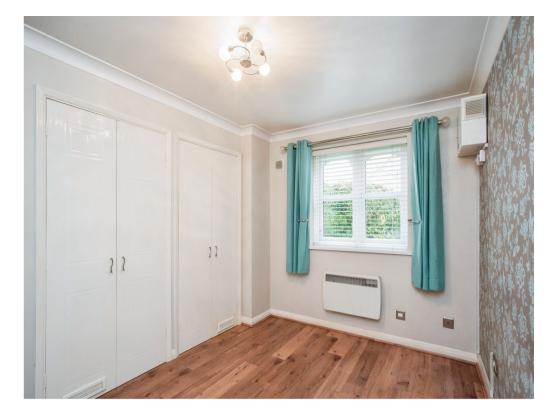

#### Bedroom 1

11' 8" x 10' 7" into wardrobes ( 3.56m x 3.23m into wardrobes ) Built in wardrobes, window.