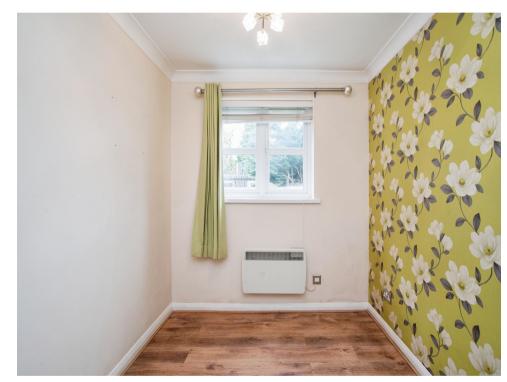

#### Bedroom 2

10' 3" x 7' 2" plus recess ( 3.12m x 2.18m plus recess ) Window.