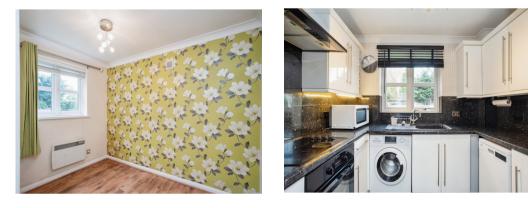

#### Kitchen

8' 8" x 6' 2" ( 2.64m x 1.88m ) Fitted kitchen comprising wall and base units, cooker point, sink with drainer, window.

#### Bedroom 2

10' 3" x 7' 2" plus recess ( 3.12m x 2.18m plus recess ) Window.