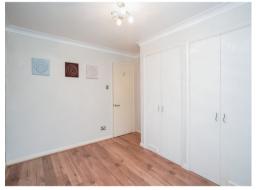

#### Bedroom 1

11' 8" x 10' 7" into wardrobes ( 3.56m x 3.23m into wardrobes ) Built in wardrobes, window.

#### Bedroom 2

10' 3" x 7' 2" plus recess ( 3.12m x 2.18m plus recess ) Window.