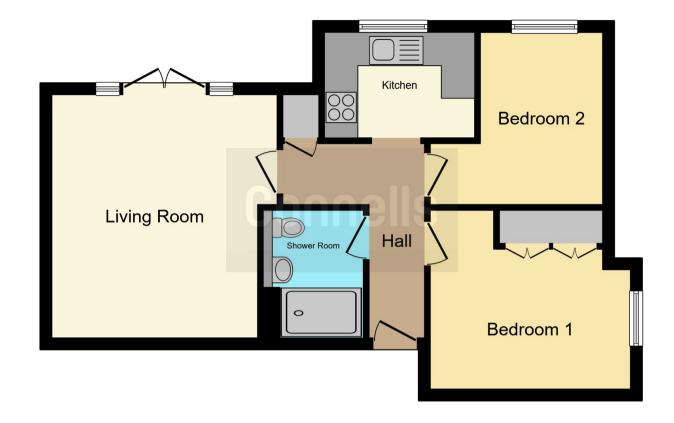

#### **Property Description**

GROUND FLOOR TWO BEDROOM APARTMENT in a quiet location in the sought after area of Leavesden. The property comprises a hallway, a fully fitted kitchen, a large lounge, a shower room and double bedrooms. It benefits from a private parking space, communal gardens and there is NO CHAIN. With access to major road links to the M25 and M1 and Leavesden studios nearby.

#### **Entrance Hall**

Front door.

#### **Shower Room**

WC, wash hand basin, extractor fan, shower cubicle, radiator.

#### Lounge

14' 6" x 13' 3" max ( 4.42m x 4.04m max ) Patio doors.

#### Kitchen

8' 8" x 6' 2" ( 2.64m x 1.88m ) Fitted kitchen comprising wall and base units, cooker point, sink with drainer, window.

#### Bedroom 1

11' 8" x 10' 7" into wardrobes ( 3.56m x 3.23m into wardrobes ) Built in wardrobes, window.

#### Bedroom 2

10' 3" x 7' 2" plus recess ( 3.12m x 2.18m plus recess ) Window.