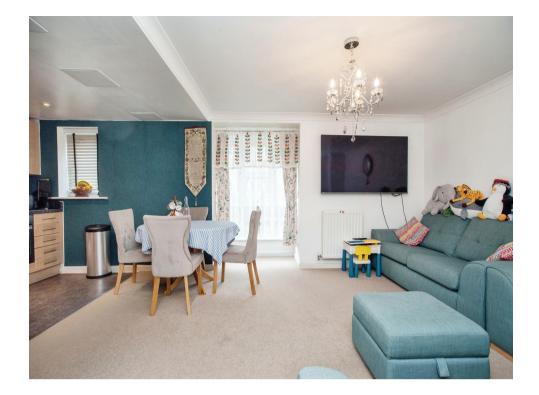

# Kitchen/ Lounge Area

21' 6" x 13' 1" max, plus bay ( $6.55m \ x \ 3.99m$  max, plus bay )

Open plan area, two windows to side, two radiators, range of wall and base units, sink with drainer, work surfaces, cooker point.