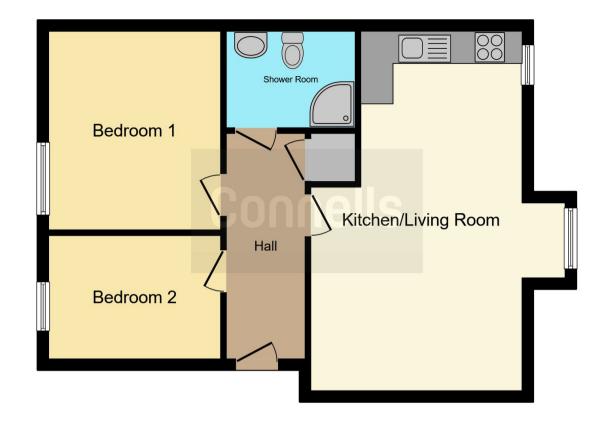

### **Entrance Hall**

Front door.

# Kitchen/ Lounge Area

21' 6" x 13' 1" max, plus bay ( $6.55m \ x \ 3.99m$  max, plus bay )

Open plan area, two windows to side, two radiators, range of wall and base units, sink with drainer, work surfaces, cooker point.

# Bedroom 1

12' 1" x 10' 3" ( 3.68m x 3.12m ) Radiator, window

Bedroom 2 10' 4" x 7' 7" ( 3.15m x 2.31m ) Radiator, window.

**Shower Room** WC, tiled walls, WC, extractor fan, radiator, basin in vanity unit.