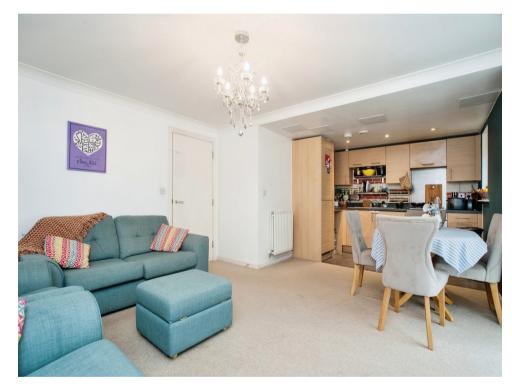

# Kitchen/ Lounge Area

21' 6" x 13' 1" max, plus bay ( $6.55m \ x \ 3.99m$  max, plus bay )

Open plan area, two windows to side, two radiators, range of wall and base units, sink with drainer, work surfaces, cooker point.