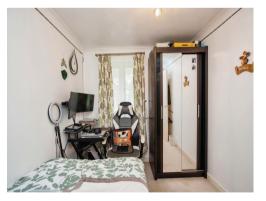

# Bedroom 1

12' 1" x 10' 3" ( 3.68m x 3.12m ) Radiator, window

Bedroom 2 10' 4" x 7' 7" ( 3.15m x 2.31m ) Radiator, window.

**Shower Room** WC, tiled walls, WC, extractor fan, radiator, basin in vanity unit.