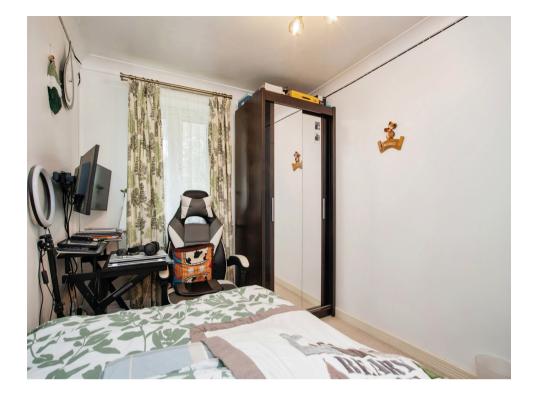

# Bedroom 1

12' 1" x 10' 3" ( 3.68m x 3.12m ) Radiator, window

Bedroom 2 10' 4" x 7' 7" ( 3.15m x 2.31m ) Radiator, window.

**Shower Room** WC, tiled walls, WC, extractor fan, radiator, basin in vanity unit.