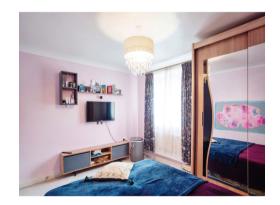

# Bedroom 1

12' 1" x 10' 3" ( 3.68m x 3.12m ) Radiator, window

Bedroom 2 10' 4" x 7' 7" ( 3.15m x 2.31m ) Radiator, window.

**Shower Room** WC, tiled walls, WC, extractor fan, radiator, basin in vanity unit.