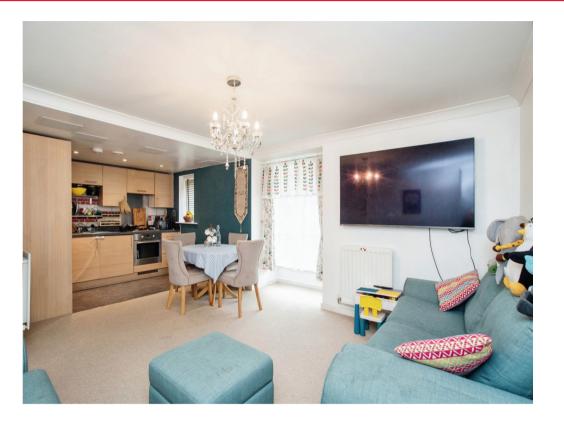

# Kitchen/ Lounge Area

21' 6" x 13' 1" max, plus bay ( $6.55m \ x \ 3.99m$  max, plus bay )

Open plan area, two windows to side, two radiators, range of wall and base units, sink with drainer, work surfaces, cooker point.