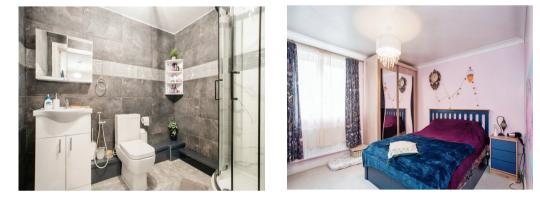

# Bedroom 1

12' 1" x 10' 3" ( 3.68m x 3.12m ) Radiator, window

Bedroom 2 10' 4" x 7' 7" ( 3.15m x 2.31m ) Radiator, window.

**Shower Room** WC, tiled walls, WC, extractor fan, radiator, basin in vanity unit.