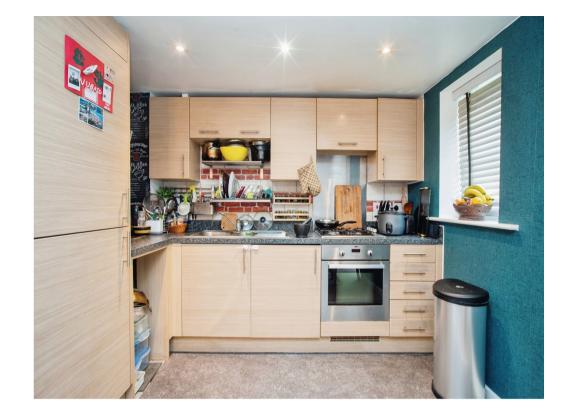

# Kitchen/ Lounge Area

21' 6" x 13' 1" max, plus bay ( $6.55m \ x \ 3.99m$  max, plus bay )

Open plan area, two windows to side, two radiators, range of wall and base units, sink with drainer, work surfaces, cooker point.