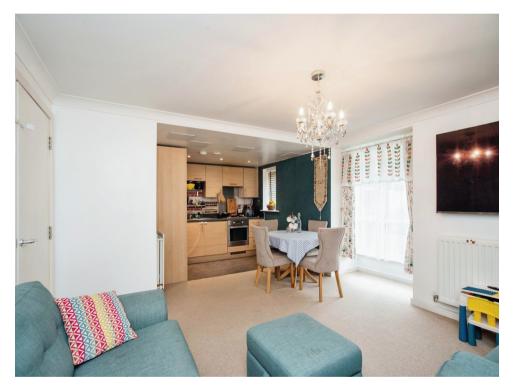

# Kitchen/ Lounge Area

21' 6" x 13' 1" max, plus bay ( $6.55m \ x \ 3.99m$  max, plus bay )

Open plan area, two windows to side, two radiators, range of wall and base units, sink with drainer, work surfaces, cooker point.