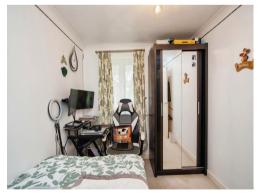

#### **Bedroom 1**

12' 1" x 10' 3" ( 3.68m x 3.12m ) Radiator, window.

#### Bedroom 2

10' 4" x 7' 7" ( 3.15m x 2.31m ) Radiator, window.