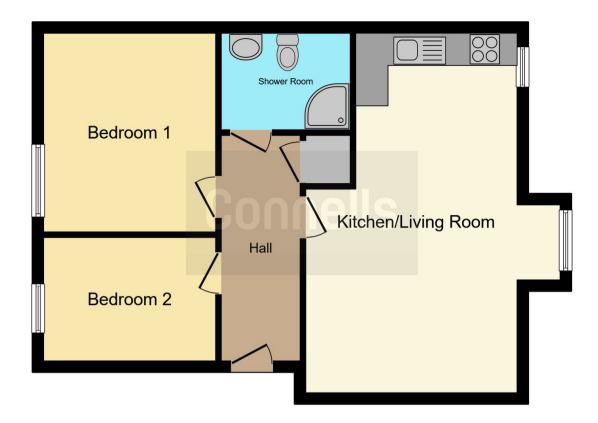

## **Property Description**

Located in the highly sought after Wharf Way development this spacious and modern ground floor apartment is presented in modern decorative order and is ready to move-into. With a bright and open plan kitchen/ living space, shower room, two bedrooms, allocated parking and communal grounds, this home has to be viewed to be appreciated. Well placed for walks along the River Gade, The Limes local convenience store, A41 and M25 and St Pauls school.

### Kitchen/ Lounge Area

21' 6" max x 13' 1" max plus bay ( 6.55m max x 3.99m max plus bay )

Open plan area, two windows to side, two radiators, range of wall and base units, sink with drainer, work surfaces, cooker point.

#### **Bedroom 1**

12' 1" x 10' 3" ( 3.68m x 3.12m ) Radiator, window.

#### Bedroom 2

10' 4" x 7' 7" ( 3.15m x 2.31m ) Radiator, window.

# **Shower Room**

WC, tiled walls, WC, extractor fan, radiator, basin in vanity unit.

Outside

**Communal Grounds** 

**Allocated Parking** 

This floor plan is for illustrative purposes only. It is not drawn to scale. Any measurements, floor areas (including any total floor area), openings and orientation are approximate. No details are guaranteed, they cannot be relied upon for any purpose and they do not form part of any agreement. No liability is taken for any error, omission or misstatement. A party must rely upon its own inspection(s). Powered by www.focalagent.com