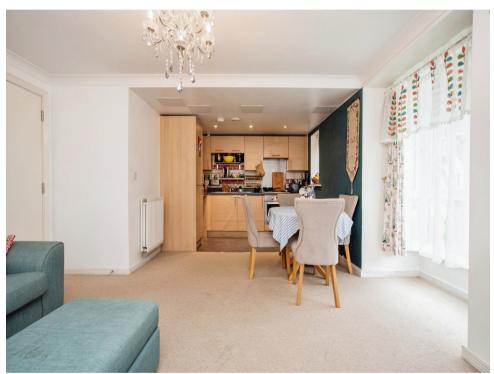

## **Property Description**

Located in the highly sought after Wharf Way development this spacious and modern ground floor apartment is presented in modern decorative order and is ready to move-into. With a bright and open plan kitchen/ living space, shower room, two bedrooms, allocated parking and communal grounds, this home has to be viewed to be appreciated. Well placed for walks along the River Gade, The Limes local convenience store, A41 and M25 and St Pauls school.

### Kitchen/ Lounge Area

21' 6" max x 13' 1" max plus bay ( 6.55m max x 3.99m max plus bay )

Open plan area, two windows to side, two radiators, range of wall and base units, sink with drainer, work surfaces, cooker point.