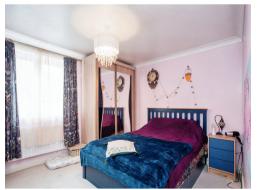

#### **Bedroom 1**

12' 1" x 10' 3" ( 3.68m x 3.12m ) Radiator, window.

#### Bedroom 2

10' 4" x 7' 7" ( 3.15m x 2.31m ) Radiator, window.