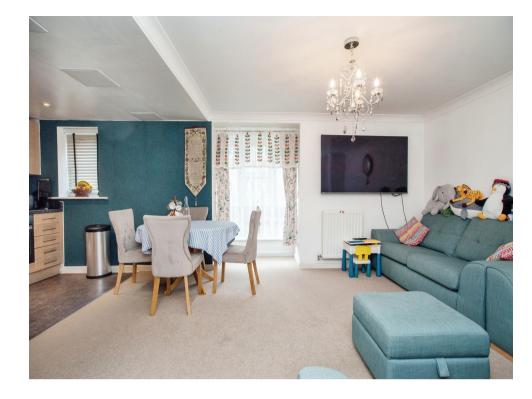

## **Property Description**

Located in the highly sought after Wharf Way development this spacious and modern ground floor apartment is presented in modern decorative order and is ready to move-into. With a bright and open plan kitchen/ living space, shower room, two bedrooms, allocated parking and communal grounds, this home has to be viewed to be appreciated. Well placed for walks along the River Gade, The Limes local convenience store, A41 and M25 and St Pauls school.

### Kitchen/ Lounge Area

21' 6" max x 13' 1" max plus bay ( 6.55m max x 3.99m max plus bay )

Open plan area, two windows to side, two radiators, range of wall and base units, sink with drainer, work surfaces, cooker point.