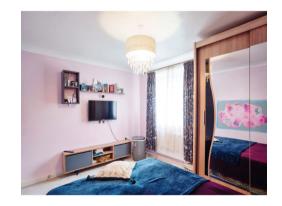

#### **Bedroom 1**

12' 1" x 10' 3" ( 3.68m x 3.12m ) Radiator, window.

#### Bedroom 2

10' 4" x 7' 7" ( 3.15m x 2.31m ) Radiator, window.