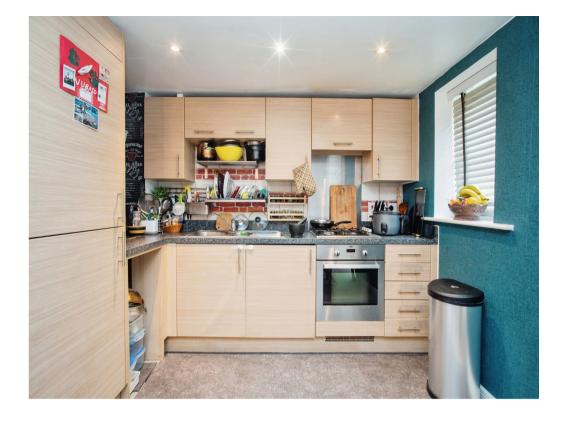

### Kitchen/ Lounge Area

21' 6" max x 13' 1" max plus bay ( 6.55m max x 3.99m max plus bay )

Open plan area, two windows to side, two radiators, range of wall and base units, sink with drainer, work surfaces, cooker point.