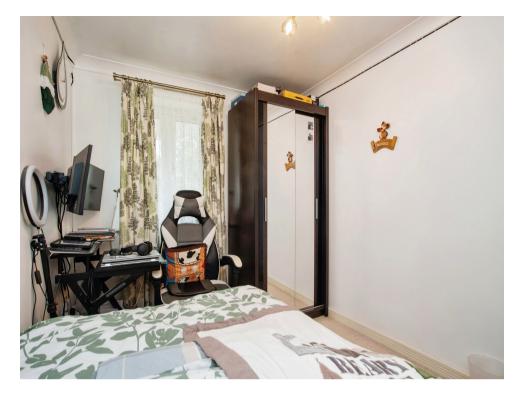

#### **Bedroom 1**

12' 1" x 10' 3" ( 3.68m x 3.12m ) Radiator, window.

#### Bedroom 2

10' 4" x 7' 7" ( 3.15m x 2.31m ) Radiator, window.