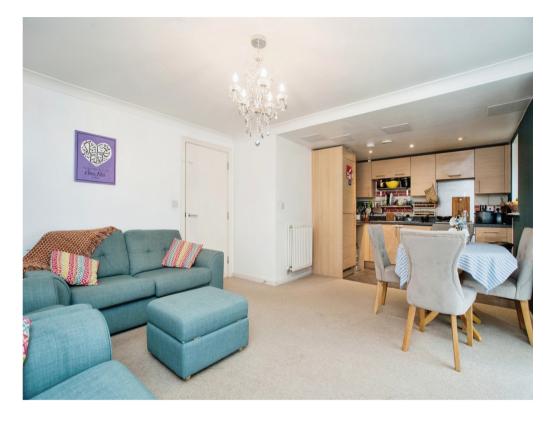

### Kitchen/ Lounge Area

21' 6" max x 13' 1" max plus bay ( 6.55m max x 3.99m max plus bay )

Open plan area, two windows to side, two radiators, range of wall and base units, sink with drainer, work surfaces, cooker point.