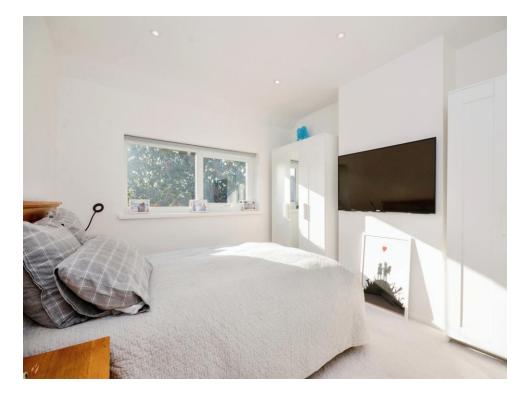

## **Bedroom 1**

12' 8" x 10' 10" max ( 3.86m x 3.30m max ) Radiator, window to front.

## Bedroom 2

10' 1" x 10' 11" ( 3.07m x 3.33m )

Window to rear aspect, radiator.

## Bedroom 3

 $8^{\prime}$  11" max x  $7^{\prime}$  10" max ( 2.72m max x 2.39m max )

Window to front, built in wardrobes, radiator.