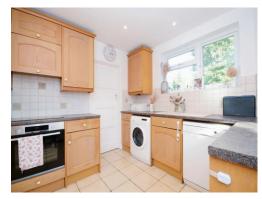

#### Kitchen

11' 5" max x 9' 8" max ( 3.48 m max x 2.95 m max )

Stainless steel sink with drainer, window to rear, cooker point, door to side.