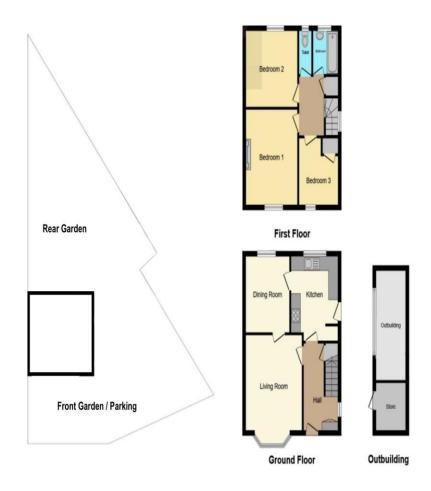

# High Acres Abbots Langley WD5 0JB

A superb three bedroom semi detached family home located on a corner plot. With huge potential to extend to the side, rear and loft STPP this home is a great opportunity for an investment. With modern decorative order throughout, two reception rooms, fitted kitchen, two double bedrooms, single bedroom, separate WC, bathroom and an additional outbuilding with electric garage door and store room. The large rear garden is mainly laid to lawn and there is off road parking for multiple cars to the front. High Acres is located well for several sought after schools such as Tanners Wood, The Devine Saviour and the Clarendon Montessori nursery. Also close by is Kings Langley train station and Abbots Langley High Street with all of its amenities. Your viewing is highly recommended.

#### **Entrance Hall**

Front door.

## Lounge

15' 10" into bay x 12' 2" max ( 4.83m into bay x 3.71m max )

Window to front.

# **Dining Room**

10' 2" x 8' 11" ( 3.10m x 2.72m )

Radiator, window, laminate flooring.

#### Kitchen

11' 5" max x 9' 8" max ( 3.48 m max x 2.95 m max )

Stainless steel sink with drainer, window to rear, cooker point, door to side.

# **First Floor Landing**

## **Bedroom 1**

12' 8" x 10' 10" max ( 3.86m x 3.30m max ) Radiator, window to front.

## Bedroom 2

10' 1" x 10' 11" ( 3.07m x 3.33m )

Window to rear aspect, radiator.

## Bedroom 3

 $8^{\prime}$  11" max x  $7^{\prime}$  10" max ( 2.72m max x 2.39m max )

Window to front, built in wardrobes, radiator.

#### **Bathroom**

Bath with shower attachment, radiator, wash hand basin,

# **Separate Wc**

Window to rear, WC.

## Rear Garden

Corner plot, side access, lawn.

# **Off Road Parking**

## Outbuilding

Brick built, plumbing and power.

To view this property please contact Connells on

T 01923 674504 E leavesden@connells.co.uk

1 Cunningham Way Leavesden Abbots Langley WD25 7NG

view this property online connells.co.uk/Property/LEA102954