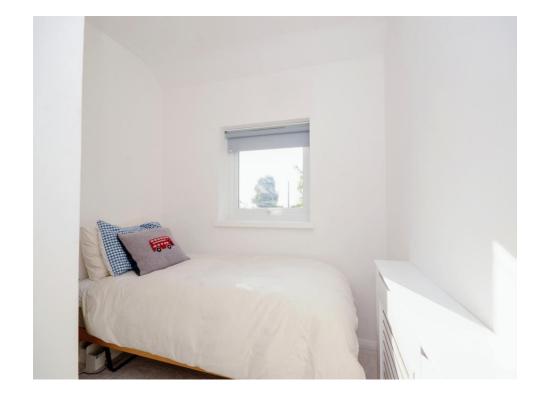

## **Bedroom 1**

12' 8" x 10' 10" max ( 3.86m x 3.30m max ) Radiator, window to front.

## Bedroom 2

10' 1" x 10' 11" ( 3.07m x 3.33m )

Window to rear aspect, radiator.

## Bedroom 3

 $8^{\prime}$  11" max x  $7^{\prime}$  10" max ( 2.72m max x 2.39m max )

Window to front, built in wardrobes, radiator.