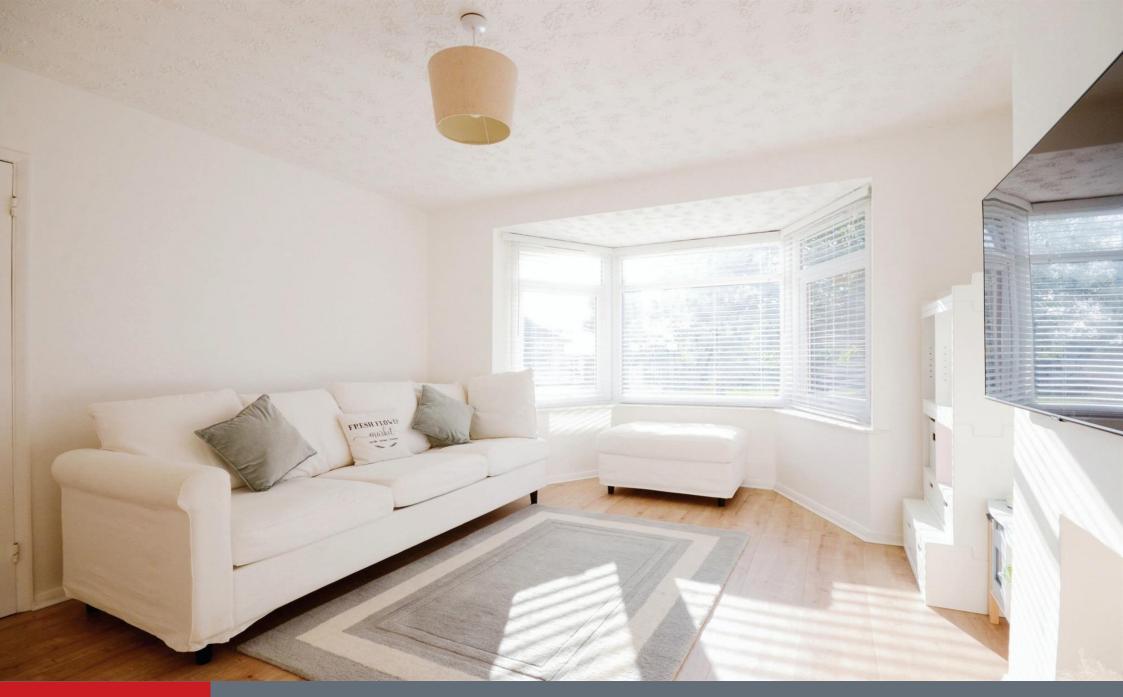

## Lounge

15' 10" into bay x 12' 2" max ( 4.83m into bay x 3.71m max )

Window to front.