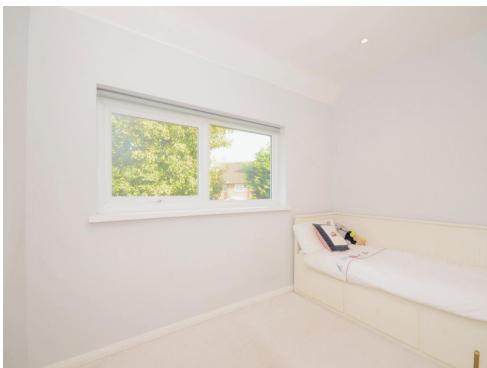

## **Bedroom 1**

12' 8" x 10' 10" max ( 3.86m x 3.30m max ) Radiator, window to front.

## Bedroom 2

10' 1" x 10' 11" ( 3.07m x 3.33m )

Window to rear aspect, radiator.

## Bedroom 3

 $8^{\prime}$  11" max x  $7^{\prime}$  10" max ( 2.72m max x 2.39m max )

Window to front, built in wardrobes, radiator.