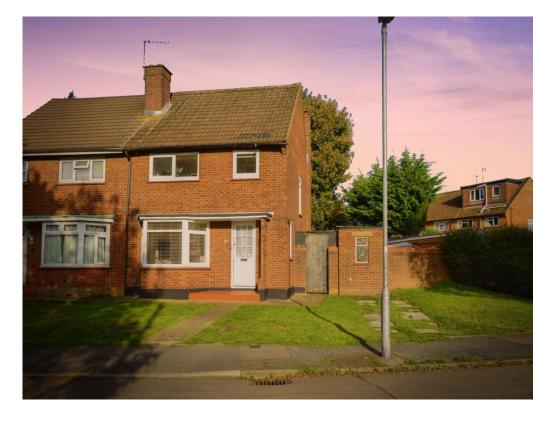

# High Acres Abbots Langley WD5 0JB

A superb three bedroom semi detached family home located on a corner plot. With huge potential to extend to the side, rear and loft STPP this home is a great opportunity for an investment. With modern decorative order throughout, two reception rooms, fitted kitchen, two double bedrooms, single bedroom, separate WC, bathroom and an additional outbuilding with electric garage door and store room. The large rear garden is mainly laid to lawn and there is off road parking for multiple cars to the front. High Acres is located well for several sought after schools such as Tanners Wood, The Devine Saviour and the Clarendon Montessori nursery. Also close by is Kings Langley train station and Abbots Langley High Street with all of its amenities. Your viewing is highly recommended.