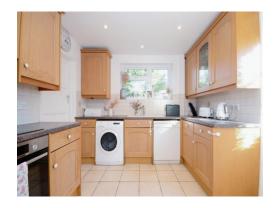

#### Kitchen

11' 5" max x 9' 8" max ( 3.48 m max x 2.95 m max )

Stainless steel sink with drainer, window to rear, cooker point, door to side.