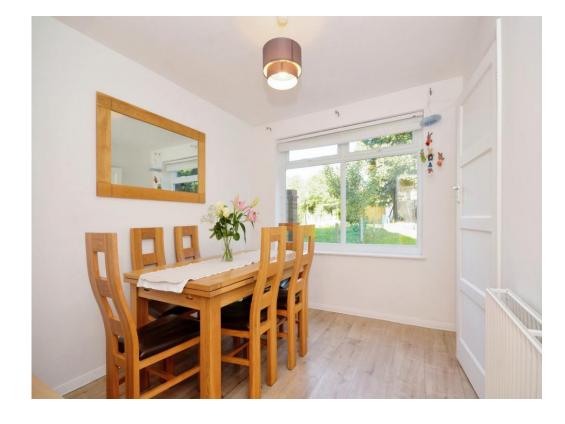

# **Dining Room**

10' 2" x 8' 11" ( 3.10m x 2.72m )

Radiator, window, laminate flooring.