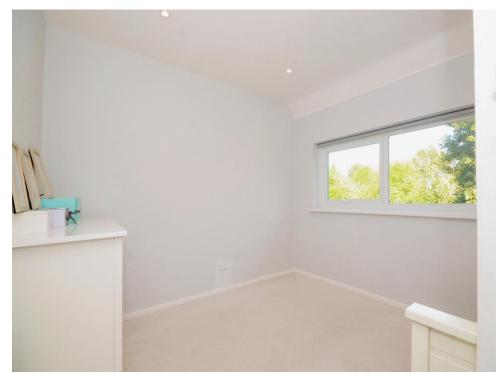

## **Bedroom 1**

12' 8" x 10' 10" max ( 3.86m x 3.30m max ) Radiator, window to front.

## Bedroom 2

10' 1" x 10' 11" ( 3.07m x 3.33m )

Window to rear aspect, radiator.

## Bedroom 3

 $8^{\prime}$  11" max x  $7^{\prime}$  10" max ( 2.72m max x 2.39m max )

Window to front, built in wardrobes, radiator.